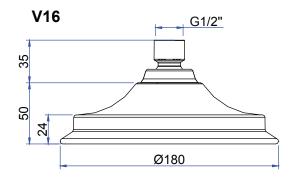

# **INSTALLATION INSTRUCTIONS**

6" Shower Rose - V16

9" Shower Rose - V17

12" Shower Rose - V60

### **Dimension**