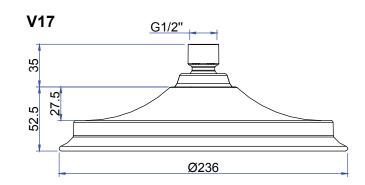

# **INSTALLATION INSTRUCTIONS**

6" Shower Rose - V16

9" Shower Rose - V17

12" Shower Rose - V60

### **Dimension**