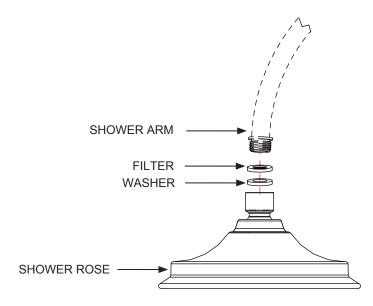

# **INSTALLATION INSTRUCTIONS**

6" Shower Rose - V16

9" Shower Rose - V17

12" Shower Rose - V60

### **Important**

- Please check this product immediately to ensure that it has not been damaged and is complete. Before installation, please make sure this product is the correct model and you have all the parts required for installation and using.
- Please read these instructions carefully and keep it for future reference.

## <u>Installation</u>



### **Dimension**







#### <u>Maintenance</u>

We do NOT recommend you use any household cleaners to clean the product. Because these cleaners change substance or formula too frequently. The product should be always cleaned only with soapy water and rinsed with clean water and dried with a soft cloth.

1-1 C