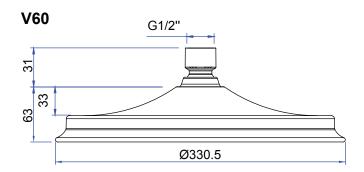

# **INSTALLATION INSTRUCTIONS**

6" Shower Rose - V16

9" Shower Rose - V17

12" Shower Rose - V60

### **Dimension**