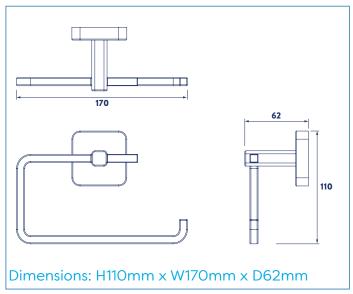

# CAMBERWELL TOILET ROLL HOLDER







#### **GUARANTEE**

Consumer Statutory Rights Apply

### **MATERIAL**

Zinc Die cast

#### **COLOURS**

High Polish Chrome Plate

#### **WEIGHT**

310q

#### **PACKAGING**

Full colour closed box E-flute

# FREQUENTLY USED APPLICATIONS

Residential Hotels

## **FEATURES**

Durable zinc alloy construction. High quality chrome plated finish. Glue or screw fix Flexi-Fix™mounting system. All fixings included.

#### **CARE AND MAINTENANCE**

Clean surfaces with a damp cloth and wipe dry using a soft cloth.

Do not use chemical or abrasive cleaners as these may damage the surface finish.

Tel: +44 (0) 1264 365881 Fax: +44 (0) 1264 356437 Email: info@croydex.co.uk Web: www.croydex.com

Printed material, designs and packaging are protected by copyright and design right.

Date Created: 16/01/23 |