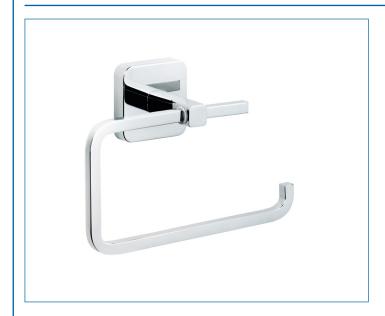

# CAMBERWELL TOILET ROLL HOLDER

## **FEATURES**

Durable zinc alloy construction. High quality chrome plated finish. Glue or screw fix Flexi-Fix™mounting system. All fixings included.