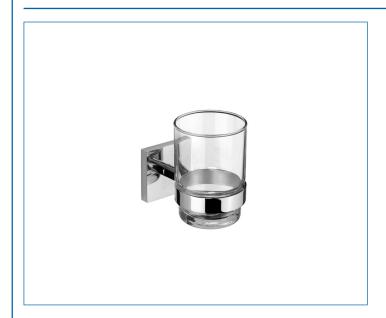

### **ILLUSTRATED**

QM441841 Chester Tumbler & Holder

# 98.50 98.50 97 Dimensions: H98.50mm x W67.50mm x D109mm