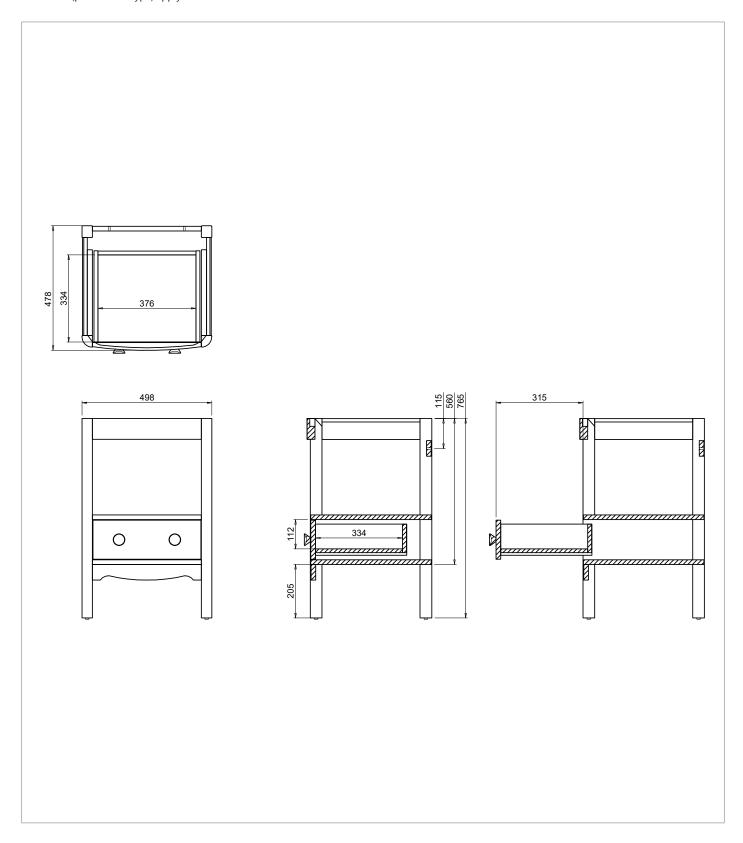

## **TECHNICAL DIMENSIONS**

Dimensions in mm unless otherwise specified.

Tolerances (per material type) apply.

## **PRODUCT DATA SHEET**

GU5600DAG\_FS

**RANGE** 

Guild

**DESCRIPTION** 

Guild Floor Standing Vanity 560mm Ashbee Grey c/w handles

|--|

| CATEGORY              | Furniture      |
|-----------------------|----------------|
| WARRANTY DETAILS      | 10 Years       |
| COLOUR                | Ashbee Grey    |
| FINISH APPLICATION    | Lacquered      |
| PRIMARY MATERIAL      | MDF            |
| INSTALL TYPE          | Floor Standing |
| PRODUCT WIDTH MM      | 498            |
| PRODUCT HEIGHT MM     | 765            |
| PRODUCT DEPTH MM      | 478            |
| PRODUCT NET WEIGHT KG | 22.5           |
| STANDARDS             | EN14749:2016   |