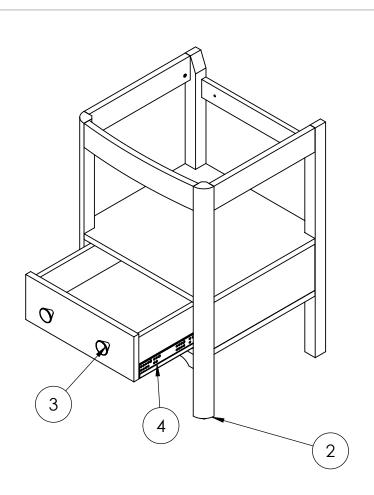

## **SPARES LIST**

Only the parts labelled are available as spares.

| NUMBER | PART CODE    | DESCRIPTION                                                                                |
|--------|--------------|--------------------------------------------------------------------------------------------|
| 1      | SP1785       | Guild Fixing pack for floor standing vanity GU5600D,GU6500D,GU8500D                        |
| 2      | SP1788       | Guild Bottom feet for floor standing vanity GU5600D,GU6500D,GU8500D                        |
|        | SP1789       | Guild Handle pair for floor standing vanity GU5600D,GU6500D,GU8500D<br>Varley White DN45mm |
| 3      | SP1790       | Guild Handle pair for floor standing vanity GU5600D,GU6500D,GU8500D  Carlyle Green DN45mm  |
|        | SP1791       | Guild Handle pair for floor standing vanity GU5600D,GU6500D,GU8500D Ashbee Grey DN45mm     |
| 4      | RUNNERSGUILD | Guild runners x 1 KIT Left & Right                                                         |