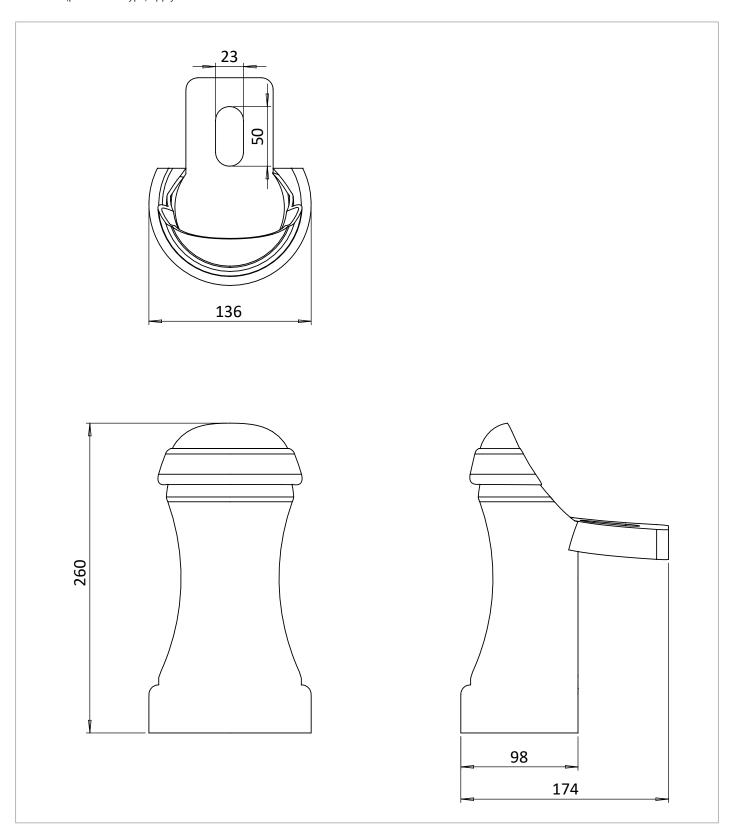

## PRODUCT CODE

G10WM

**RANGE** 

Guild

**DESCRIPTION** 

Guild Bath Leg Set White

|--|

| CATEGORY              | Baths          |
|-----------------------|----------------|
| WARRANTY DETAILS      | 2 Years        |
| COLOUR                | Matt white     |
| FINISH APPLICATION    | Powder Coated  |
| PRIMARY MATERIAL      | Aluminum       |
| INSTALL TYPE          | Floor Standing |
| PRODUCT WIDTH MM      | 136            |
| PRODUCT HEIGHT MM     | 260            |
| PRODUCT LENGTH MM     | 174            |
| PRODUCT NET WEIGHT KG | 4.7            |

## **TECHNICAL DIMENSIONS**

Dimensions in mm unless otherwise specified.

Tolerances (per material type) apply.