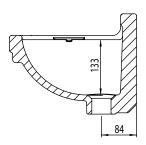

## FAQs

- Q: What is the maximum water depth of the basin?
- Q: Whats is the width of the Tapledge?
- Q: What is the distance from the Taphole centre to Basin Waste?
- Q: What are the taphole/ basin waste sizes?

- A: 133mm up to the overflow.
- A: The Tapledge is 55mm wide.
- A: 194mm from both sides
- A: All sizes are to British Standard (BS EN 31)
- Diameter of the central tap hole = 35mm: +2/-1mm
- Bore of the waste outlet hole = 46mm: +2 / 3mm
- Diameter of the base for the seal between the waste outlet hole and the waste fitting = ≥ 60 mm