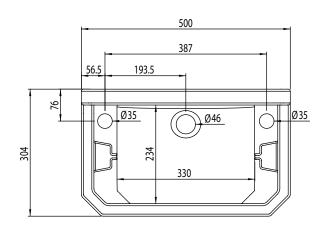

## VITORIA 500mm Cloakroom Ceramic Basin (2 Tap Hole)

Whats in the box: 1x DB850CLS

Diagrams not to scale All dimensions in mm tolerance of +/-5mm

## FAQs

- Q: What is the maximum water depth of the basin?
- Q: Whats is the width of the Tapledge?
- Q: What is the distance from the Taphole centre to Basin Waste?
- Q: What are the taphole/ basin waste sizes?

- A: 133mm up to the overflow.
- A: The Tapledge is 55mm wide.
- A: 194mm from both sides
- A: All sizes are to British Standard (BS EN 31)
- Diameter of the central tap hole = 35mm: +2/-1mm
- Bore of the waste outlet hole = 46mm: +2 / 3mm
- Diameter of the base for the seal between the waste outlet hole and the waste fitting = ≥ 60 mm