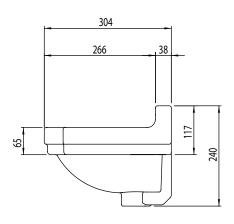

## VITORIA 500mm Cloakroom Ceramic Basin (2 Tap Hole)

Whats in the box: 1x DB850CLS

Diagrams not to scale All dimensions in mm tolerance of +/-5mm

## FAQs

- Q: What is the maximum water depth of the basin?
- Q: Whats is the width of the Tapledge?
- Q: What is the distance from the Taphole centre to Basin Waste?
- Q: What are the taphole/ basin waste sizes?

- A: 133mm up to the overflow.
- A: The Tapledge is 55mm wide.
- A: 194mm from both sides
- A: All sizes are to British Standard (BS EN 31)
- Diameter of the central tap hole = 35mm: +2/-1mm
- Bore of the waste outlet hole = 46mm: +2 / 3mm
- Diameter of the base for the seal between the waste outlet hole and the waste fitting = ≥ 60 mm