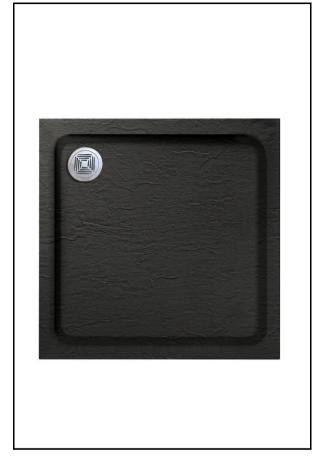

## PRODUCT DATA SHEET

Product Code: Description: AQS-8080-BLK <u>Slate Effect Tray -</u> 800 x 800

| Product Details   |                        |
|-------------------|------------------------|
| Length (mm):      | 800                    |
| Width (mm):       | 800                    |
| Height (mm):      | 45                     |
| Shape:            | Square                 |
| Handing:          | Universal              |
| Colour:           | Black                  |
| Finish:           | Slate                  |
| Material:         | ABS Capped Stone Resin |
| Nett Weight (kg): | 28                     |
| Waste Supplied?:  | No                     |
| Waste Size:       | 90mm                   |