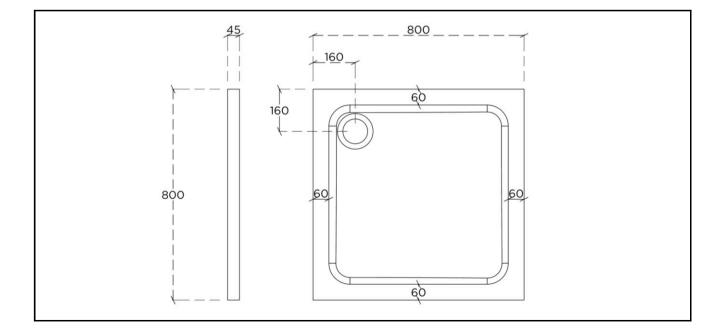

## PRODUCT DATA SHEET

Product Code: Description: AQS-8080-BLK <u>Slate Effect Tray -</u> 800 x 800

| Product Details   |                        |
|-------------------|------------------------|
| Length (mm):      | 800                    |
| Width (mm):       | 800                    |
| Height (mm):      | 45                     |
| Shape:            | Square                 |
| Handing:          | Universal              |
| Colour:           | Black                  |
| Finish:           | Slate                  |
| Material:         | ABS Capped Stone Resin |
| Nett Weight (kg): | 28                     |
| Waste Supplied?:  | No                     |
| Waste Size:       | 90mm                   |