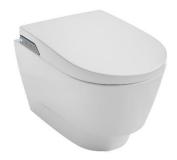

# **In-Wash Nova**

## In-Wash Nova Wall Hung Pan

- Oscillating movement of nozzle

## **Features & Benefits**

- Modern design
- Rimless
- Removable Seat
- Remote control
- LED light
- Concealed water and power connections
- · High quality materials
- Easy to clean surface
- Available in both FS CC and W/H versions
- · Available to discovery dealers