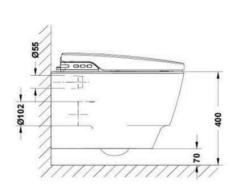

EDs are activated
   High temperature: 3 LEDs are activated



Water pressure
The intensity of the water pressure has three levels.



Position of the nozzle
The nozzle has 5 different positions to meet the needs
of every user.
By default, it starts in the middle position, moving two
positions to the front and two to the rear.

## Colours and finishes

### How to obtain the reference number

Replace the ".." with the desired finish code from the list below



00 White

## **Dimensions**

Length: 560mm 385mm Height: 400mm

## **Features & Benefits**

- Modern design
- Rimless
- Removable Seat
- Remote control
- LED light
- Concealed water and power connections
- · High quality materials
- Easy to clean surface
- Available in both FS CC and W/H versions
- · Available to discovery dealers