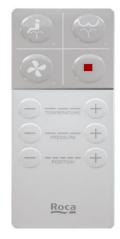

# Drying - Adjustable air temperature

- Water temperature has 4 levels:
   Room temperature: no LEDs are activated
   Low temperature (33"): 1 LED is activated
   Medium temperature (35"): 2 LEDs are activated
   High temperature (39"): 3 LEDs are activated

- Air temperature has 4 levels:

   Room temperature: no LEDs are activated
   Low temperature: 1 LED is activated
   Medium temperature: 2 LEDs are activated
   High temperature: 3 LEDs are activated

Water pressure
The intensity of the water pressure has three levels.

Position of the nozzle
The nozzle has 5 different positions to meet the needs
of every user.
By default, it starts in the middle position, moving two
positions to the front and two to the rear.