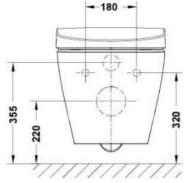

s are activated
   High temperature: 3 LEDs are activated



Water pressure
The intensity of the water pressure has three levels.



Position of the nozzle
The nozzle has 5 different positions to meet the needs
of every user.
By default, it starts in the middle position, moving two
positions to the front and two to the rear.

## Colours and finishes

### How to obtain the reference number

Replace the ".." with the desired finish code from the list below



00 White

## **Dimensions**

Length: 560mm 385mm Height: 400mm

## **Features & Benefits**

- Modern design
- Rimless
- Removable Seat
- Remote control
- LED light
- Concealed water and power connections
- · High quality materials
- Easy to clean surface
- Available in both FS CC and W/H versions
- · Available to discovery dealers