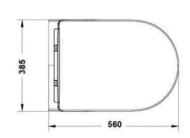

are activated
   High temperature: 3 LEDs are activated



Water pressure
The intensity of the water pressure has three levels.



Position of the nozzle
The nozzle has 5 different positions to meet the needs
of every user.
By default, it starts in the middle position, moving two
positions to the front and two to the rear.

## Colours and finishes

### How to obtain the reference number

Replace the ".." with the desired finish code from the list below



00 White

## **Dimensions**

Length: 560mm 385mm Height: 400mm

## **Features & Benefits**

- Modern design
- Rimless
- Removable Seat
- Remote control
- LED light
- Concealed water and power connections
- · High quality materials
- Easy to clean surface
- Available in both FS CC and W/H versions
- · Available to discovery dealers