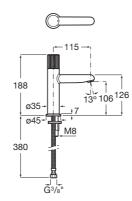

FEATURES

Acoustic level (dB): Group 1 (Up to 20 dB)

Aerator type: Honeycomb PCA

Application: Basin

Cold water starts in the central position to save energy

Faucet type: Single-lever

Flexible supply hoses included

Flow rate (I/min - 3 bar): 5

Type of cartridge: Ceramic Disc Waste type: Waste not included

Water and energy-saving



EverShine



SoftTurn®

ΝU

## Basin mixer smooth body with Stripe handle. S-SIZE

TECHNICAL DRAWINGS





## COMPATIBLE WITH



Click-clack universal waste. Vitreous plug Ø 65

5054015..







## Nu

Nu faucet collection by Inma
Bermúdez Studio is a timeless and
fun collection that represents a
purity of visual expression and a
synthesis of essential design
elements. Playing with colour and
form in new and inventive ways,
Nu allows for a whole
personalization of the bathroom
space.



## INSTALLATION AND USER MANUALS



Installation manual