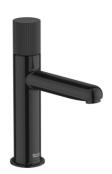

## Basin mixer smooth body with Stripe handle. S-SIZE

TECHNICAL DRAWINGS

FEATURES

Acoustic level (dB): Group 1 (Up to 20 dB)

Aerator type: Honeycomb PCA

Application: Basin

Cold water starts in the central position to save energy

Faucet type: Single-lever

Flexible supply hoses included

Flow rate (I/min - 3 bar): 5

Type of cartridge: Ceramic Disc Waste type: Waste not included

Water and energy-saving

EverShine

SoftTurn®

ΝU