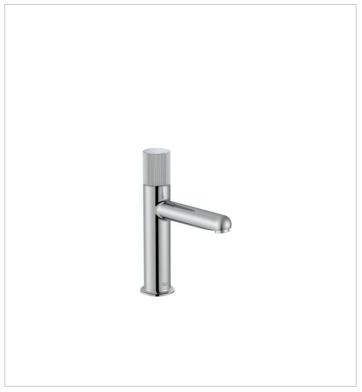

## Basin mixer smooth body with Stripe handle. S-SIZE

TECHNICAL DRAWINGS

FEATURES

Acoustic level (dB): Group 1 (Up to 20 dB)

Aerator type: Honeycomb PCA

Application: Basin

Cold water starts in the central position to save energy

Faucet type: Single-lever

Flexible supply hoses included

Flow rate (I/min - 3 bar): 5

Type of cartridge: Ceramic Disc Waste type: Waste not included

Water and energy-saving

EverShine

SoftTurn®

ΝU