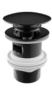

FEATURES

Acoustic level (dB): Group 1 (Up to 20 dB)

Aerator type: Honeycomb PCA

Application: Basin

Cold water starts in the central position to save energy

Faucet type: Single-lever

Flexible supply hoses included

Flow rate (I/min - 3 bar): 5

Type of cartridge: Ceramic Disc Waste type: Waste not included

Water and energy-saving



EverShine



SoftTurn®

ΝU

## Basin mixer smooth body with Stripe handle. S-SIZE

TECHNICAL DRAWINGS





## COMPATIBLE WITH



Click-clack universal waste. Vitreous plug Ø 65

5054015..







## Nu

Nu faucet collection by Inma
Bermúdez Studio is a timeless and
fun collection that represents a
purity of visual expression and a
synthesis of essential design
elements. Playing with colour and
form in new and inventive ways,
Nu allows for a whole
personalization of the bathroom
space.



## INSTALLATION AND USER MANUALS



Installation manual