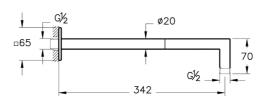

| Name                           | Connection pipe 90 angle - wall mounted |
|--------------------------------|-----------------------------------------|
| Collection                     | Suit                                    |
| Height                         | 70                                      |
| Width                          | 65                                      |
| Depth                          | 350                                     |
| Colour                         | Glossy Black                            |
| Mounting type                  | Wall Mounted                            |
| Spout Length                   | 342                                     |
| Finish                         | PVD                                     |
| Recommended Minimum Pressure   | 0.5-5 Bar(Recommended 1-3 Bar)          |
| Water Label Class              | Red (>13)                               |
| Brand                          | VitrA                                   |
| Driver IP                      | 0                                       |
| Flow Rate Value (1st Function) | 0                                       |
|                                |                                         |
|                                |                                         |