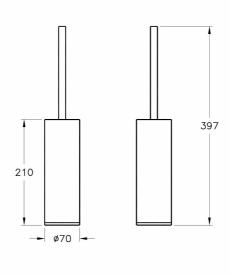

## Description

Matt Black, Free-standing toilet brush holder

VitrA reserves the right to make changes in products and technical details without prior notice.

All drawings contain the necessary measurements which are subject to standard tolerances. For exact measurements, in particular for customized installation scenarios, it can only be taken from the finished ceramic product.