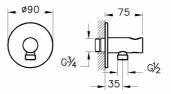

## Description

Matt Black, Built-in hand shower outlet and holder

VitrA reserves the right to make changes in products and technical details without prior notice.

All drawings contain the necessary measurements which are subject to standard tolerances. For exact measurements, in particular for customized installation scenarios, it can only be taken from the finished ceramic product.