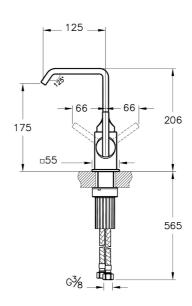

| Name                         | Suit Basin Mixer               |
|------------------------------|--------------------------------|
| Collection                   | Suit L                         |
| Height                       | 206                            |
| Width                        | 83                             |
| Depth                        | 150                            |
| Colour                       | Chrome                         |
| Guarantee                    | 10 year                        |
| Mounting type                | Countertop                     |
| Spout Length                 | 125                            |
| Finish                       | Chrome                         |
| Recommended Minimum Pressure | Min:0.5-Max:10Recommended(1-5) |
| Spout Height                 | 175.000 MM                     |
| Cartridge                    | Basic                          |
| Aerator                      | Rectangular                    |
| Brand                        | VitrA                          |