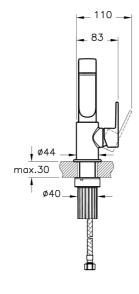

| Name                         | Suit Basin Mixer               |
|------------------------------|--------------------------------|
| Collection                   | Suit L                         |
| Height                       | 206                            |
| Width                        | 83                             |
| Depth                        | 150                            |
| Colour                       | Chrome                         |
| Guarantee                    | 10 year                        |
| Mounting type                | Countertop                     |
| Spout Length                 | 125                            |
| Finish                       | Chrome                         |
| Recommended Minimum Pressure | Min:0.5-Max:10Recommended(1-5) |
| Spout Height                 | 175.000 MM                     |
| Cartridge                    | Basic                          |
| Aerator                      | Rectangular                    |
| Brand                        | VitrA                          |