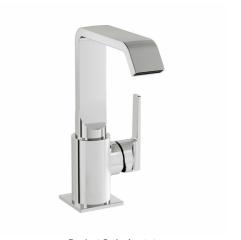

| Name                         | Suit Basin Mixer               |
|------------------------------|--------------------------------|
| Collection                   | Suit L                         |
| Height                       | 206                            |
| Width                        | 83                             |
| Depth                        | 150                            |
| Colour                       | Chrome                         |
| Guarantee                    | 10 year                        |
| Mounting type                | Countertop                     |
| Spout Length                 | 125                            |
| Finish                       | Chrome                         |
| Recommended Minimum Pressure | Min:0.5-Max:10Recommended(1-5) |
| Spout Height                 | 175.000 MM                     |
| Cartridge                    | Basic                          |
| Aerator                      | Rectangular                    |
| Brand                        | VitrA                          |