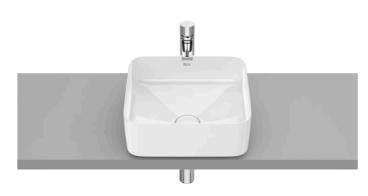

# SQUARE - Over countertop FINECERAMIC® basin

DIMENSIONS

Length 370 mm Width 370 mm

Height 140 mm

TECHNICAL DRAWINGS

COLOURS AND FINISHES

00 White

FEATURES

Basin capacity (I): 14.5 Bowl position: Central

Installation type: Bowl / On countertop

Material: FINECERAMIC ®

Shape: Square

Taphole configuration: No tapholes

Trap: Not included Waste: Included Weight (Kg): 6.1 Without overflow