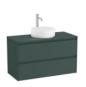

851504...

Vanity unit with 2 drawers and 1 door for left hand over countertop basin

851505...

Right hand base unit with two drawers and one door On countertop basin

851502...

Left hand base unit with two drawers and one door for On Countertop basin

851503...

Base unit with two drawers for On Countertop basin

851501...

Base unit with two drawers for On Countertop basin

851500...

1 1/4" outlet connector for basin. 300 Pipe

506403110

Water-resistant countertop for basin