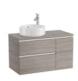

851504...

Vanity unit with 2 drawers and 1 door for left hand over countertop basin

851505...

Right hand base unit with two drawers and one door On countertop basin

851502...

Left hand base unit with two drawers and one door for On Countertop basin

851503...

Base unit with two drawers for On Countertop basin

851501...

Base unit with two drawers for On Countertop basin

851500...

1 1/4" outlet connector for basin. 300 Pipe

506403110

Water-resistant countertop for basin