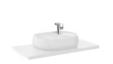

# SQUARE - Over countertop FINECERAMIC® basin

DIMENSIONS

Length 370 mm Width 370 mm

Height 140 mm

TECHNICAL DRAWINGS

COLOURS AND FINISHES

00 White

FEATURES

Basin capacity (I): 14.5 Bowl position: Central

Installation type: Bowl / On countertop

Material: FINECERAMIC ®

Shape: Square

Taphole configuration: No tapholes

Trap: Not included Waste: Included Weight (Kg): 6.1 Without overflow

### COMPATIBLE WITH

Base unit for over countertop basin

857002... + 857012...

Base unit for over countertop basin

857001... + 857011...

Base unit for over countertop basin

857000... + 857010...

Base unit for over countertop basin with one drawer

851503...

Base unit with two drawers for On Countertop basin

851501...

Base unit with two drawers for On Countertop basin

851500...

1 1/4" outlet connector for basin. 300 Pipe

506403110

Water-resistant countertop for basin

857318...

Water-resistant countertop for basin

857319...

Water-resistant countertop for basin

857320...

Water-resistant countertop for basin

857321...

Water-resistant countertop for basin