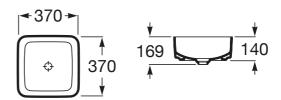

# SQUARE - Over countertop FINECERAMIC® basin

DIMENSIONS

Length 370 mm Width 370 mm

Height 140 mm

TECHNICAL DRAWINGS

COLOURS AND FINISHES

00 White

FEATURES

Basin capacity (I): 14.5 Bowl position: Central

Installation type: Bowl / On countertop

Material: FINECERAMIC ®

Shape: Square

Taphole configuration: No tapholes

Trap: Not included Waste: Included Weight (Kg): 6.1 Without overflow