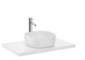

# SQUARE - Over countertop FINECERAMIC® basin

DIMENSIONS

Length 370 mm Width 370 mm

Height 140 mm

TECHNICAL DRAWINGS

COLOURS AND FINISHES

00 White

FEATURES

Basin capacity (I): 14.5 Bowl position: Central

Installation type: Bowl / On countertop

Material: FINECERAMIC ®

Shape: Square

Taphole configuration: No tapholes

Trap: Not included Waste: Included Weight (Kg): 6.1 Without overflow

### COMPATIBLE WITH

Base unit for over countertop basin

857002... + 857012...

Base unit for over countertop basin

857001... + 857011...

Base unit for over countertop basin

857000... + 857010...

Base unit for over countertop basin with one drawer

851503...

Base unit with two drawers for On Countertop basin

851501...

Base unit with two drawers for On Countertop basin

851500...

1 1/4" outlet connector for basin. 300 Pipe

506403110

Water-resistant countertop for basin

857318...

Water-resistant countertop for basin

857319...

Water-resistant countertop for basin

857320...

Water-resistant countertop for basin

857321...

Water-resistant countertop for basin