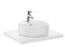

# SQUARE - Over countertop FINECERAMIC® basin

DIMENSIONS

Length 370 mm Width 370 mm

Height 140 mm

TECHNICAL DRAWINGS

COLOURS AND FINISHES

00 White

FEATURES

Basin capacity (I): 14.5 Bowl position: Central

Installation type: Bowl / On countertop

Material: FINECERAMIC ®

Shape: Square

Taphole configuration: No tapholes

Trap: Not included Waste: Included Weight (Kg): 6.1 Without overflow