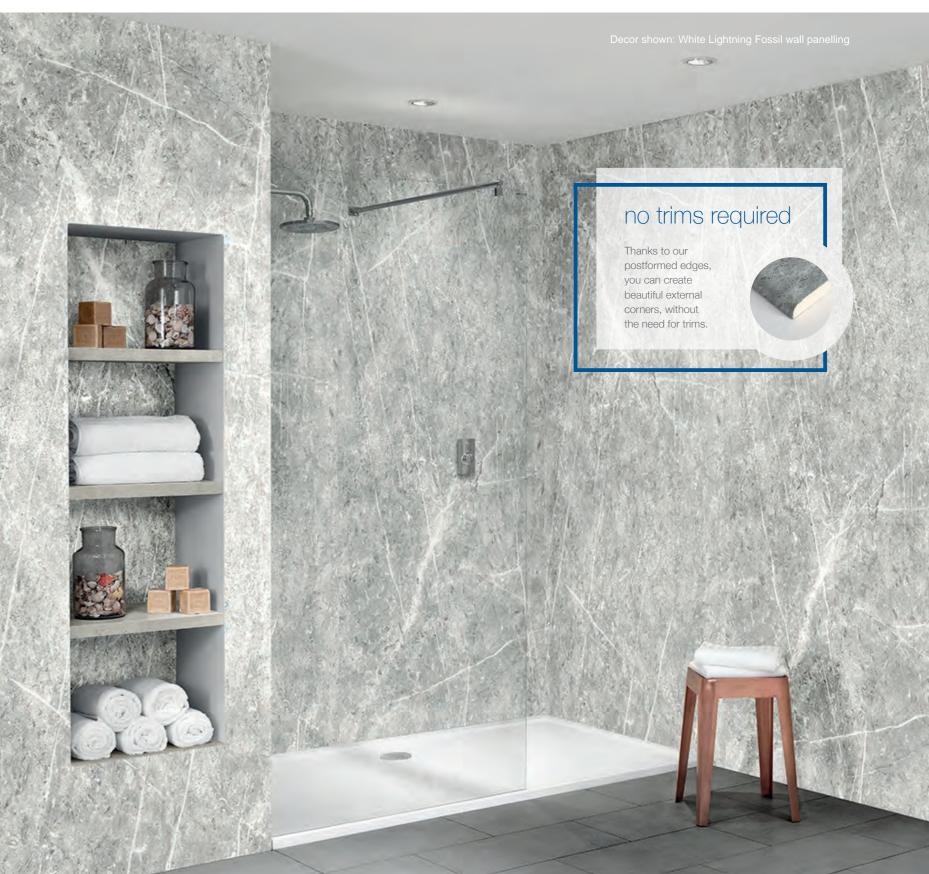

## no trims required

Nuance is unique for being a patented, trim-free system. The large format panels have a postformed outer edge that means no trims are required for finishing. The tongue and groove panels can be jointed with our bespoke adhesive.

This gives you joints which are 100% watertight and creates a seamless finish. With no trims needed, you don't have to compromise in your bathroom design.