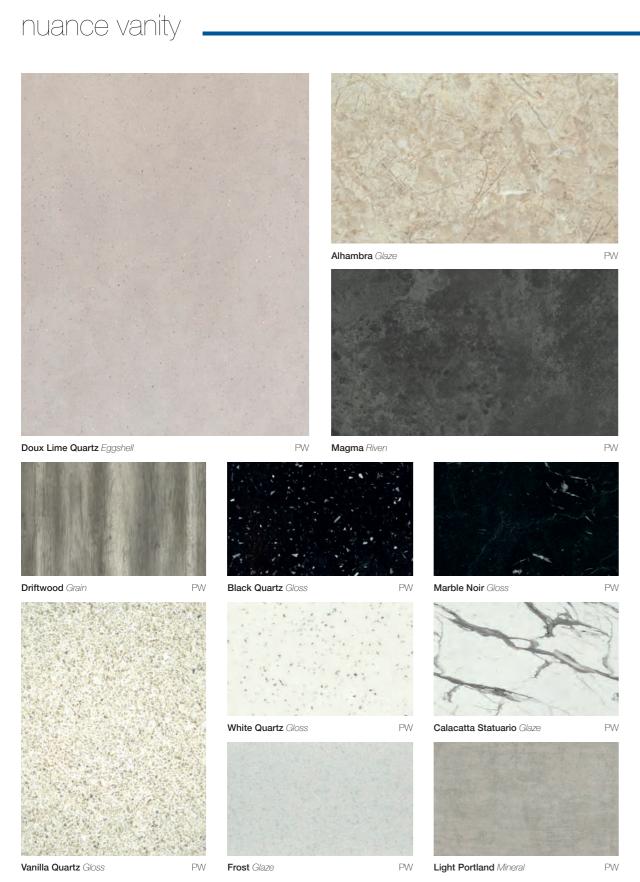

# nuance marbles \_\_\_\_\_

# nuance luxe \_\_\_\_\_\_

P = wall panels | W = worksurface

# nuance woods \_\_\_\_\_

nuance earth \_\_\_\_\_

# nuance stones \_\_\_\_\_

Decor Shown: Calcatta Statuario wall panelling

# nuance marbles

For those wanting to achieve a high end, luxurious finish, we have a great range of marble inspired panels. Pair with bold fittings to create a statement bathroom, or tone down with neutral tones to create a timeless look.

Calacatta Statuario, shown, is one of our favourite statement pieces from this collection, with large veins which have been painstakingly reproduced to create an iconic marble look.

Marble Noir Gloss

Calcatta Statuario Glaze

Marble Sable Eggshell

Cirrus Marble Mineral

Turin Marble Ultramatt

# nuance luxe

Inject some glamour into your bathroom with our range of elegant panels. With flecks of metallic adding a chic finish, these luxe decors are perfect to create a contemporary space in your bathroom.

We've used our gorgeous Doux Lime Quartz as wall and bath panels, paired with a statement half height wall in Black Quartz, perfect for creating an easy clean finish concealing pipework and fittings.

Doux Lime Quartz Eggshell

Frost Glaze

White Quartz Gloss

Black Quartz Gloss

Vanilla Quartz Gloss

Decor Shown: Chalkwood wall panelling with Turn Marble worksurface

# nuance woods

With our wood panels, you can create a spa like sanctuary in your bathroom, without having to worry about the problems that wood in a bathroom can bring. Driftwood is paired with a realistic wood texture, whereas Chalkwood has a rough finish complementing the design.

We love our Chalkwood panel, shown in this stunning wetroom, paired with statement black fittings to create a haven in your bathroom. You can create a Scandinavian style bathroom by injecting darker woods, such as Driftwood into open spaces paired with simplistic fittings and colours.

## realistic textures

We've selected a realistic wood texture to complement the panel, check out page 48 for more information

**Driftwood** Grain

# nuance earth

If you want to create a calm, serene area to relax in, look no further than our earth inspired panels. Inspired by nature, we've selected designs that reflect netural earth tones, complete with realistic textured finishes.

Shown here is our Alhambra panel, which we've paired with our Driftwood laminate worktop to create a spa like escape.

Alhambra Glaze

Alabaster Quarry

Classic Travertine Riven

Petra Gloss

Platinum Travertine Riven

## complete the look

with a complementary, or contrasting work surface. see page 44

Decor Shown: Natural Greystone wall panelling and half height panel.

# nuance stones

Whether you want an urban, industrial look, or to take your bathroom back to nature, our stone inspired panels offer flexibility in their design.

Our Natural Greystone design, shown, creates an impactful statement shower area complete with a stone like textured finish. Also featured is Natural Greystone used as a half height wall panel, simply rotate 90° to achieve a designer look in your bathroom.

Our stunning postformed edges also mean no trims, and a seamless finish around both your shower, and half height panels.

Grey Paladina Glaze

Antique Paladina Glaze

Magma Riven

Light Portland Mineral