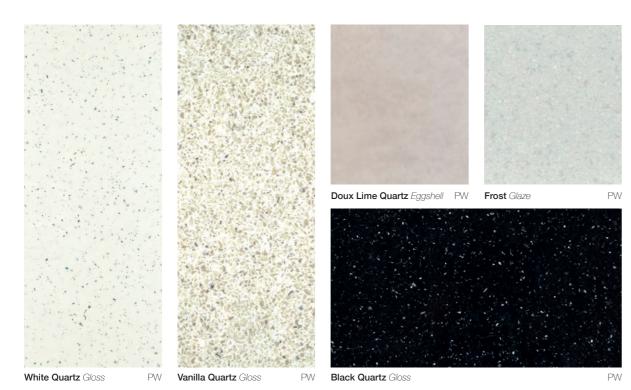

# nuance luxe

Inject some glamour into your bathroom with our range of elegant panels. With flecks of metallic adding a chic finish, these luxe decors are perfect to create a contemporary space in your bathroom.

We've used our gorgeous Doux Lime Quartz as wall and bath panels, paired with a statement half height wall in Black Quartz, perfect for creating an easy clean finish concealing pipework and fittings.

Doux Lime Quartz Eggshell

Frost Glaze

White Quartz Gloss

Black Quartz Gloss

Vanilla Quartz Gloss

Decor Shown: Chalkwood wall panelling with Turn Marble worksurface