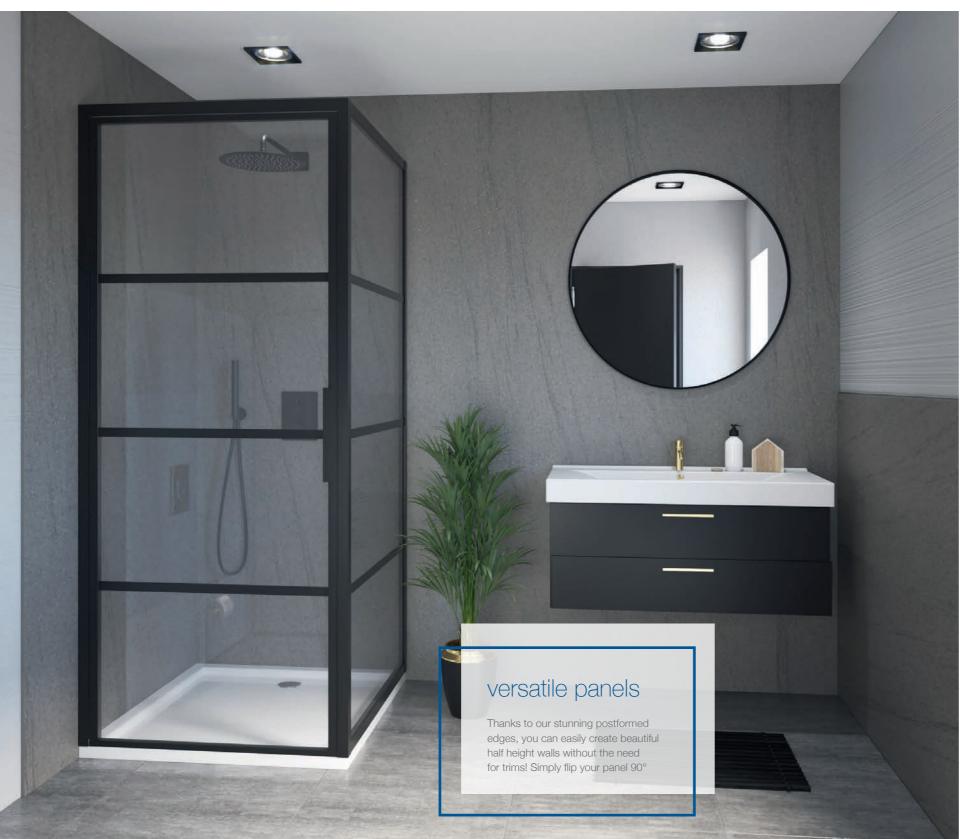

# nuance stones

Whether you want an urban, industrial look, or to take your bathroom back to nature, our stone inspired panels offer flexibility in their design.

Our Natural Greystone design, shown, creates an impactful statement shower area complete with a stone like textured finish. Also featured is Natural Greystone used as a half height wall panel, simply rotate 90° to achieve a designer look in your bathroom.

Our stunning postformed edges also mean no trims, and a seamless finish around both your shower, and half height panels.

Grey Paladina Glaze

Antique Paladina Glaze

Magma Riven

Light Portland Mineral