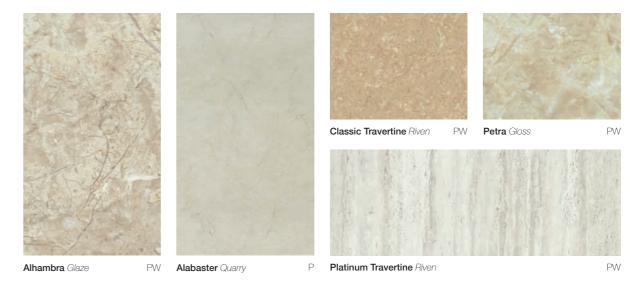

# nuance earth

If you want to create a calm, serene area to relax in, look no further than our earth inspired panels. Inspired by nature, we've selected designs that reflect netural earth tones, complete with realistic textured finishes.

Shown here is our Alhambra panel, which we've paired with our Driftwood laminate worktop to create a spa like escape.

Alhambra Glaze

Alabaster Quarry

Classic Travertine Riven

Petra Gloss

Platinum Travertine Riven