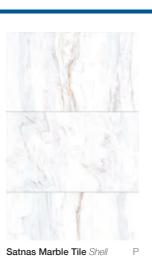

Shown is Satnas Marble, a marble inspired pattern with gorgeous natural looking veins, and hints of bronze and grey within the design, paired with our Lumiere vanity worksurface for the ultimate luxury finish.

## Satnas Marble Tile

Marble meets tiles in this beautiful design, perfect for achieving a high end look. We've designed these tiles complete with bronze and grey veins which complement the white base, giving you a really unique look for your bathroom.