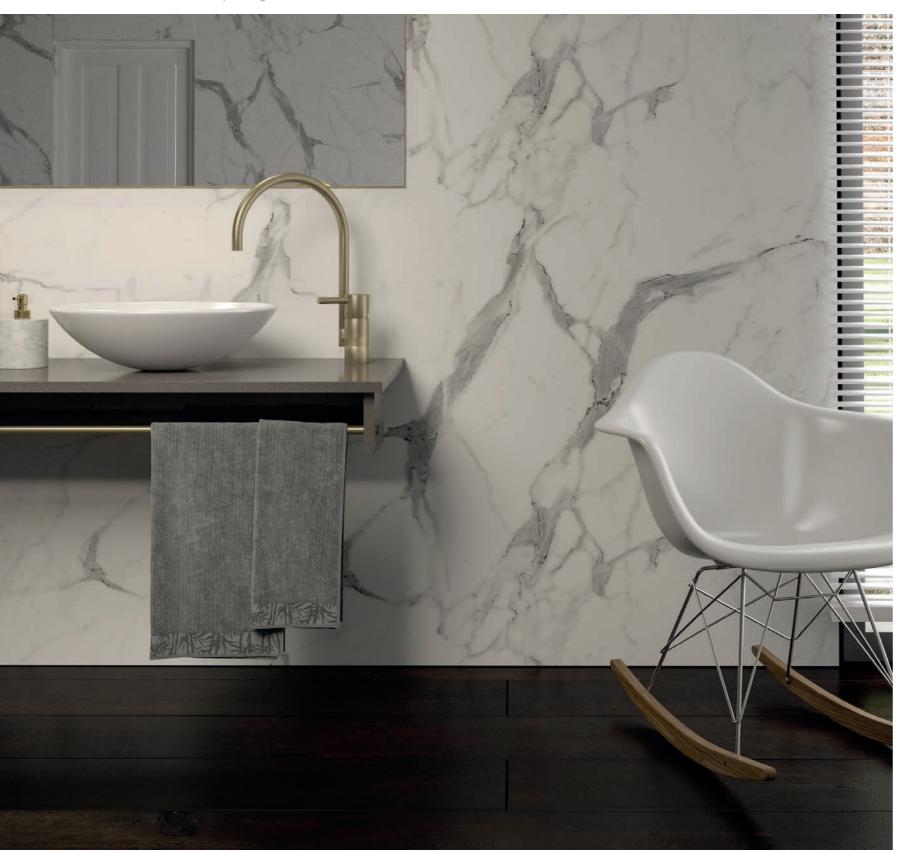

# nuance stones \_\_\_\_\_

Decor Shown: Calcatta Statuario wall panelling

# nuance marbles

For those wanting to achieve a high end, luxurious finish, we have a great range of marble inspired panels. Pair with bold fittings to create a statement bathroom, or tone down with neutral tones to create a timeless look.

Calacatta Statuario, shown, is one of our favourite statement pieces from this collection, with large veins which have been painstakingly reproduced to create an iconic marble look.

Marble Noir Gloss

Calcatta Statuario Glaze