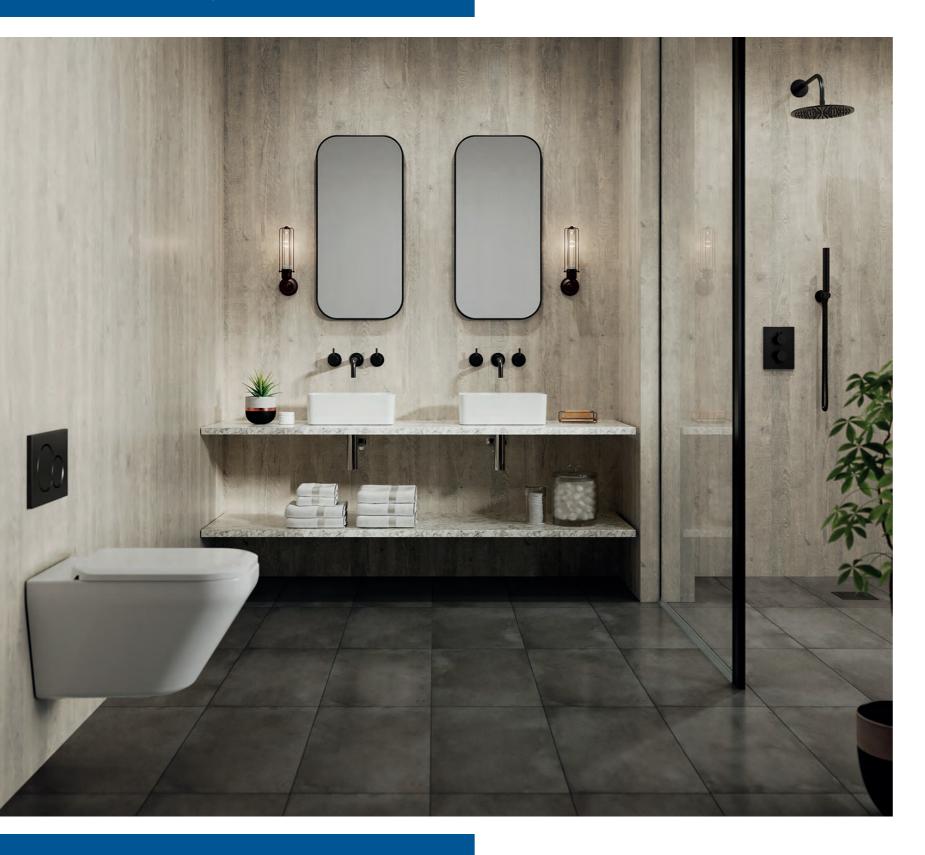

# nuance stones \_\_\_\_\_

Decor Shown: Calcatta Statuario wall panelling

# nuance stones

Whether you want an urban, industrial look, or to take your bathroom back to nature, our stone inspired panels offer flexibility in their design.

Our Natural Greystone design, shown, creates an impactful statement shower area complete with a stone like textured finish. Also featured is Natural Greystone used as a half height wall panel, simply rotate 90° to achieve a designer look in your bathroom.

Our stunning postformed edges also mean no trims, and a seamless finish around both your shower, and half height panels.

Grey Paladina Glaze

Antique Paladina Glaze

Magma Riven

Light Portland Mineral