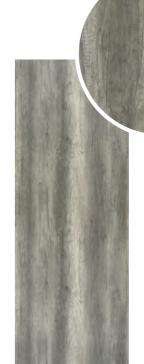

# nuance woods

With our wood panels, you can create a spa like sanctuary in your bathroom, without having to worry about the problems that wood in a bathroom can bring. Driftwood is paired with a realistic wood texture, whereas Chalkwood has a rough finish complementing the design.

We love our Chalkwood panel, shown in this stunning wetroom, paired with statement black fittings to create a haven in your bathroom. You can create a Scandinavian style bathroom by injecting darker woods, such as Driftwood into open spaces paired with simplistic fittings and colours.

## realistic textures

We've selected a realistic wood texture to complement the panel, check out page 48 for more information

**Driftwood** Grain