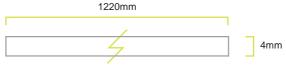

Pictured is our new Aqua Kaleidoscope design, ideal to create a bold, eye catching design in your bathroom

Available in:

• 2440 x 1220 x 4mm

#### Acrylic panels

Size 2440 x 1220mm supplied pre-finished.

Nuance Acrylic panels are available in one size only. They can be butt jointed and sealed together with our Complete sealant to create your perfect, bespoke design. Alternatively trims are available for Acrylic designs if you would prefer to use them.