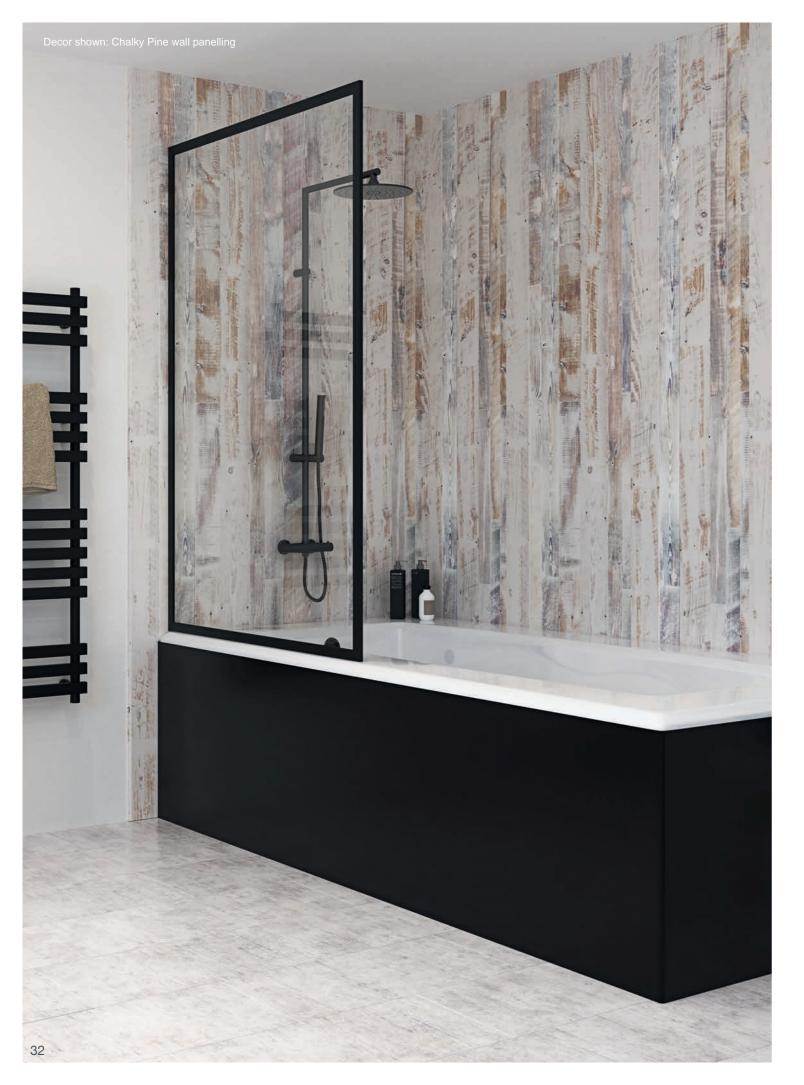

# designer woods

Achieve a vintage look in your bathroom with our wooden inspired designer range. With three stunning decors to choose from, all with beautiful faded touches.

Shown is our Chalky Pine design, contrasted with a bold black and white bathroom to create a statement piece.

Chalky Pine Shell