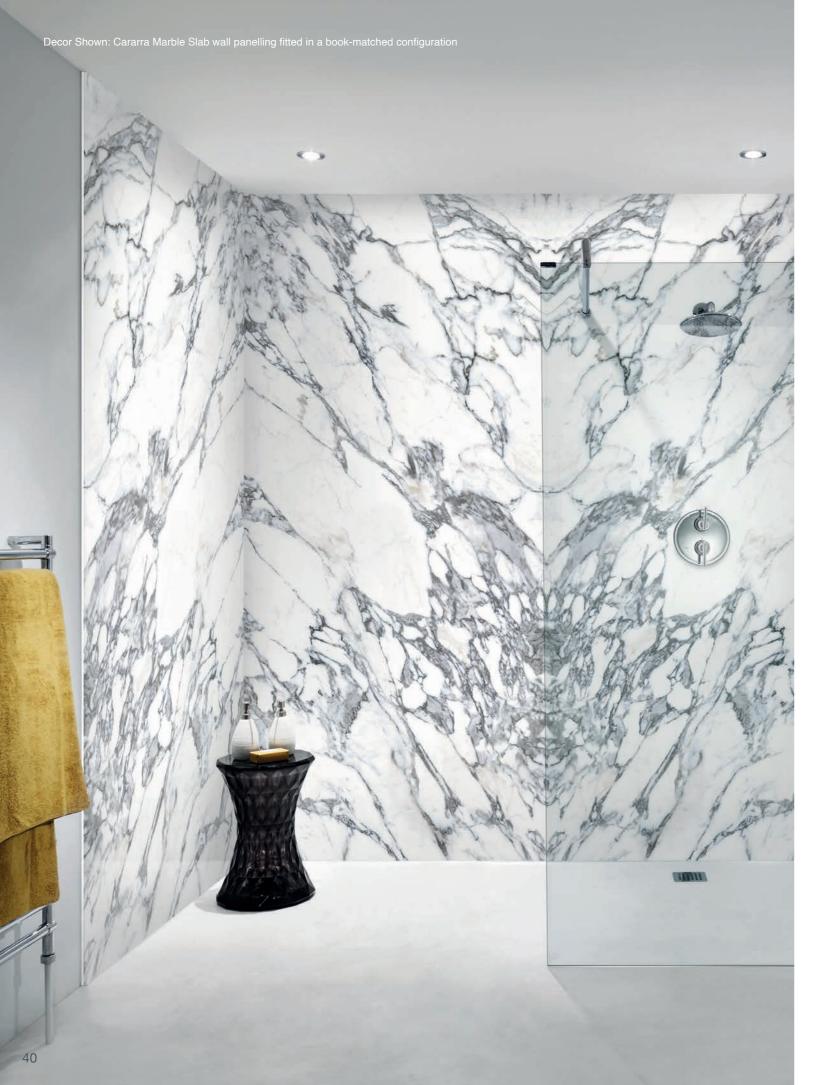

# nuance marbles

For those wanting to achieve a high end, luxurious finish, we have a great range of marble inspired panels. Pair with bold fittings to create a statement bathroom, or tone down with neutral tones to create a timeless look.

Calacatta Statuario, shown, is one of our favourite statement pieces from this collection, with large veins which have been painstakingly reproduced to create an iconic marble look.

Marble Noir Gloss

Calcatta Statuario Glaze

## quadruple options

Check out page 40 to see how versatility our Carrara Marble Slab design is, with book matching options.

# quadruple options

Our Cararra Marble Slab design truly relfects the natural beauty of authentic marble.

Produced as a left and a right panel, when placed side by side the panels are mirror images. This means that it can be fitted in four eye-catching configurations giving you complete freedom of designs.