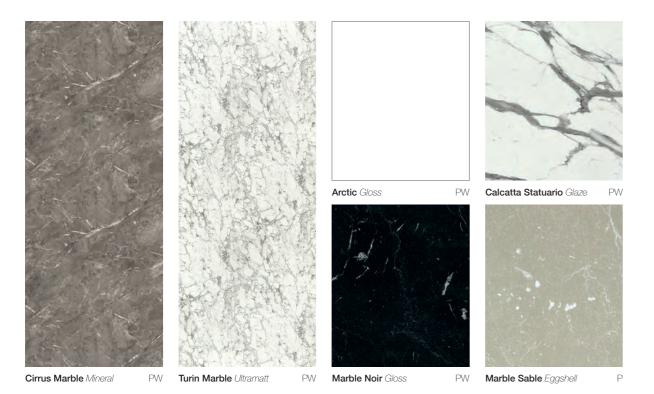

# nuance marbles

For those wanting to achieve a high end, luxurious finish, we have a great range of marble inspired panels. Pair with bold fittings to create a statement bathroom, or tone down with neutral tones to create a timeless look.

Calacatta Statuario, shown, is one of our favourite statement pieces from this collection, with large veins which have been painstakingly reproduced to create an iconic marble look.

Marble Noir Gloss

Calcatta Statuario Glaze

Marble Sable Eggshell

Cirrus Marble Mineral

Turin Marble Ultramatt