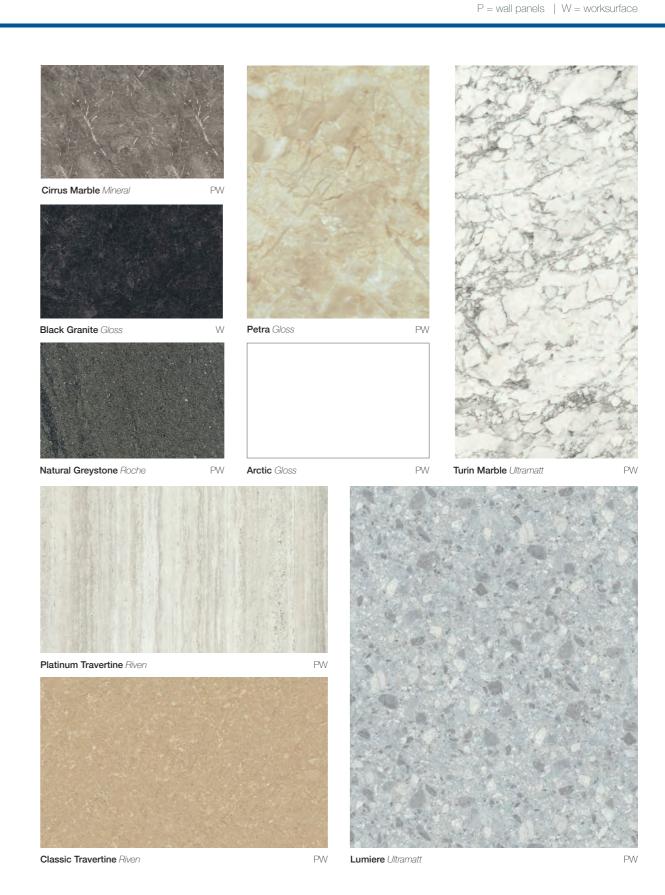

# nuance marbles \_\_\_\_\_

# nuance luxe \_\_\_\_\_\_

P = wall panels | W = worksurface

# nuance woods \_\_\_\_\_

nuance earth \_\_\_\_\_

# nuance stones \_\_\_\_\_

Decor Shown: Calcatta Statuario wall panelling

# nuance marbles

For those wanting to achieve a high end, luxurious finish, we have a great range of marble inspired panels. Pair with bold fittings to create a statement bathroom, or tone down with neutral tones to create a timeless look.

Calacatta Statuario, shown, is one of our favourite statement pieces from this collection, with large veins which have been painstakingly reproduced to create an iconic marble look.

Marble Noir Gloss

Calcatta Statuario Glaze

Marble Sable Eggshell

Cirrus Marble Mineral

Turin Marble Ultramatt

# nuance luxe

Inject some glamour into your bathroom with our range of elegant panels. With flecks of metallic adding a chic finish, these luxe decors are perfect to create a contemporary space in your bathroom.

We've used our gorgeous Doux Lime Quartz as wall and bath panels, paired with a statement half height wall in Black Quartz, perfect for creating an easy clean finish concealing pipework and fittings.

Doux Lime Quartz Eggshell

Frost Glaze

White Quartz Gloss

Black Quartz Gloss

Vanilla Quartz Gloss

Decor Shown: Chalkwood wall panelling with Turn Marble worksurface

# nuance woods

With our wood panels, you can create a spa like sanctuary in your bathroom, without having to worry about the problems that wood in a bathroom can bring. Driftwood is paired with a realistic wood texture, whereas Chalkwood has a rough finish complementing the design.

We love our Chalkwood panel, shown in this stunning wetroom, paired with statement black fittings to create a haven in your bathroom. You can create a Scandinavian style bathroom by injecting darker woods, such as Driftwood into open spaces paired with simplistic fittings and colours.

## realistic textures

We've selected a realistic wood texture to complement the panel, check out page 48 for more information

**Driftwood** Grain

# nuance earth

If you want to create a calm, serene area to relax in, look no further than our earth inspired panels. Inspired by nature, we've selected designs that reflect netural earth tones, complete with realistic textured finishes.

Shown here is our Alhambra panel, which we've paired with our Driftwood laminate worktop to create a spa like escape.

Alhambra Glaze

Alabaster Quarry

Classic Travertine Riven

Petra Gloss

Platinum Travertine Riven

## complete the look

with a complementary, or contrasting work surface. see page 44

Decor Shown: Natural Greystone wall panelling and half height panel.

# nuance stones

Whether you want an urban, industrial look, or to take your bathroom back to nature, our stone inspired panels offer flexibility in their design.

Our Natural Greystone design, shown, creates an impactful statement shower area complete with a stone like textured finish. Also featured is Natural Greystone used as a half height wall panel, simply rotate 90° to achieve a designer look in your bathroom.

Our stunning postformed edges also mean no trims, and a seamless finish around both your shower, and half height panels.

Grey Paladina Glaze

Antique Paladina Glaze

Magma Riven

Light Portland Mineral