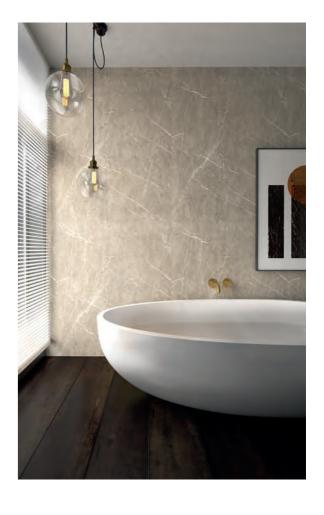

# introducing laminate vanity worksurfaces

Nuance is all about great design with a flexible and integrated approach for all bathroom layouts.

Whether your design calls for wall hung, semi-recessed basins or a sit on basin, we offer a co-ordinated or a matching surface in laminate to complete your look.

#### Available in:

- 3000 x 360 x 28mm
- 3000 x 600 x 28mm