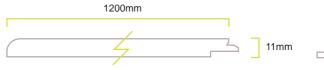

# flexible panel sizes

Our range of Nuance panels gives real flexibility to shape the perfect bathroom. The postformed panels and the standard tongue and groove panels can be linked together to create walk-in wetrooms and work with any shower enclosure. And you can finish a wall wherever you please with the versatile 160mm finishing panel. Here we show you what's on offer.

#### Postformed panels

The most versatile of our panels for shower enclosures and bath panels.

edge and one tongue to link to T&G panels.

Size 2420 x 1200mm one finished radius edge and one tongue.

Features one finished radius

1200mm/600mm