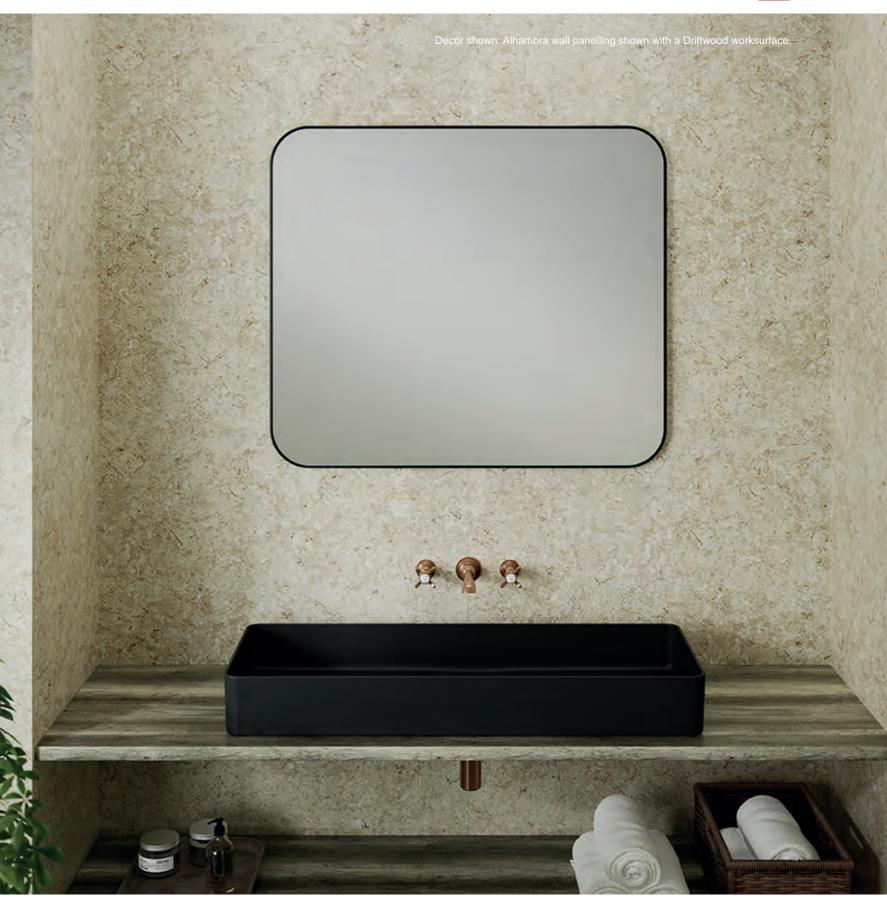

Shown here is our Alhambra panel, which we've paired with our Driftwood laminate worktop to create a spa like escape.

Alhambra Glaze

Alabaster Quarry

Classic Travertine Riven

Petra Gloss

Platinum Travertine Riven

## complete the look

with a complementary, or contrasting work surface. see page 44

Decor Shown: Natural Greystone wall panelling and half height panel.

Acrylic Gloss

Casablanca Grey Acrylic Gloss

Aqua Kaleidoscope Acrylic Gloss

Alhambra wall panelling shown with a Driftwood worksurface