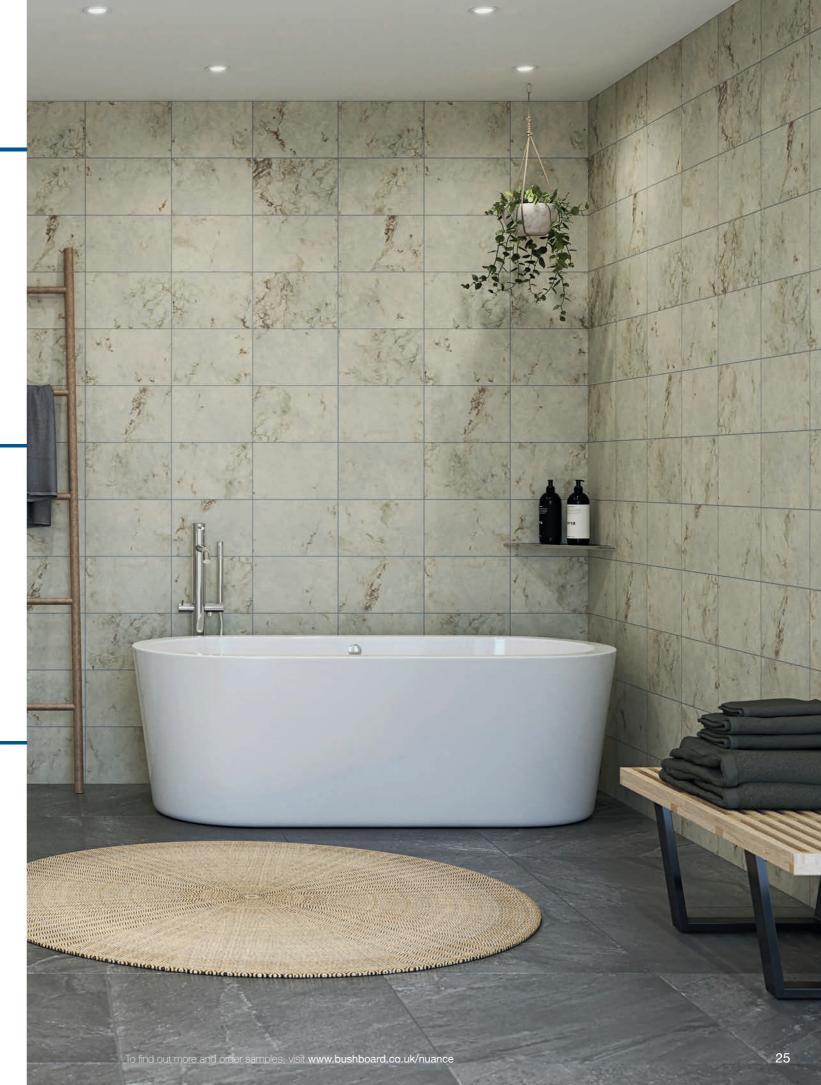

# nature inspired designs, with realistic texture finishes

Our Nuance panels are award winning bathroom panels. High pressure laminate bonded to our 100% waterproof core with realistic textures mean you can achieve whatever look you want in your bathroom.

Take a look at our guide to textures on page 48 to see what texture your chosen decor is available in.