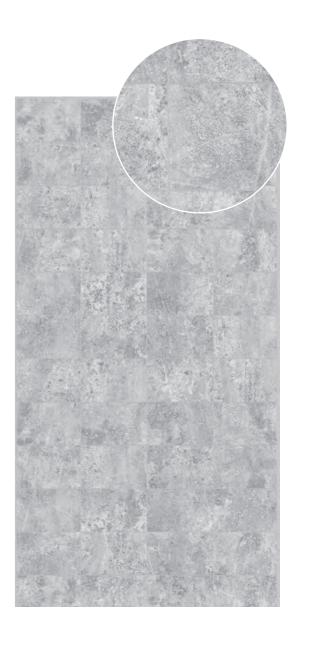

# nuance stones

Whether you want an urban, industrial look, or to take your bathroom back to nature, our stone inspired panels offer flexibility in their design.

Our Natural Greystone design, shown, creates an impactful statement shower area complete with a stone like textured finish. Also featured is Natural Greystone used as a half height wall panel, simply rotate 90° to achieve a designer look in your bathroom.

Our stunning postformed edges also mean no trims, and a seamless finish around both your shower, and half height panels.

Grey Paladina Glaze

Antique Paladina Glaze

Magma Riven

Light Portland Mineral