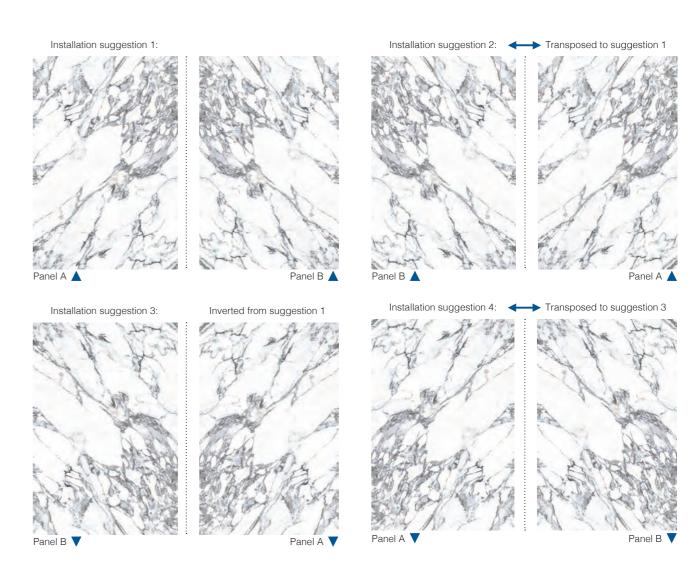

## quadruple options

Check out page 40 to see how versatility our Carrara Marble Slab design is, with book matching options.

# quadruple options

Our Cararra Marble Slab design truly relfects the natural beauty of authentic marble.

Produced as a left and a right panel, when placed side by side the panels are mirror images. This means that it can be fitted in four eye-catching configurations giving you complete freedom of designs.

Carrara Marble Slab Acrylic and Designer Tiles are the exception; With Carrara Marble Slab Acrylic the decor is specifically designed to be installed to create a book- matched effect where the mirrored design between the A and B panels will align across joints.