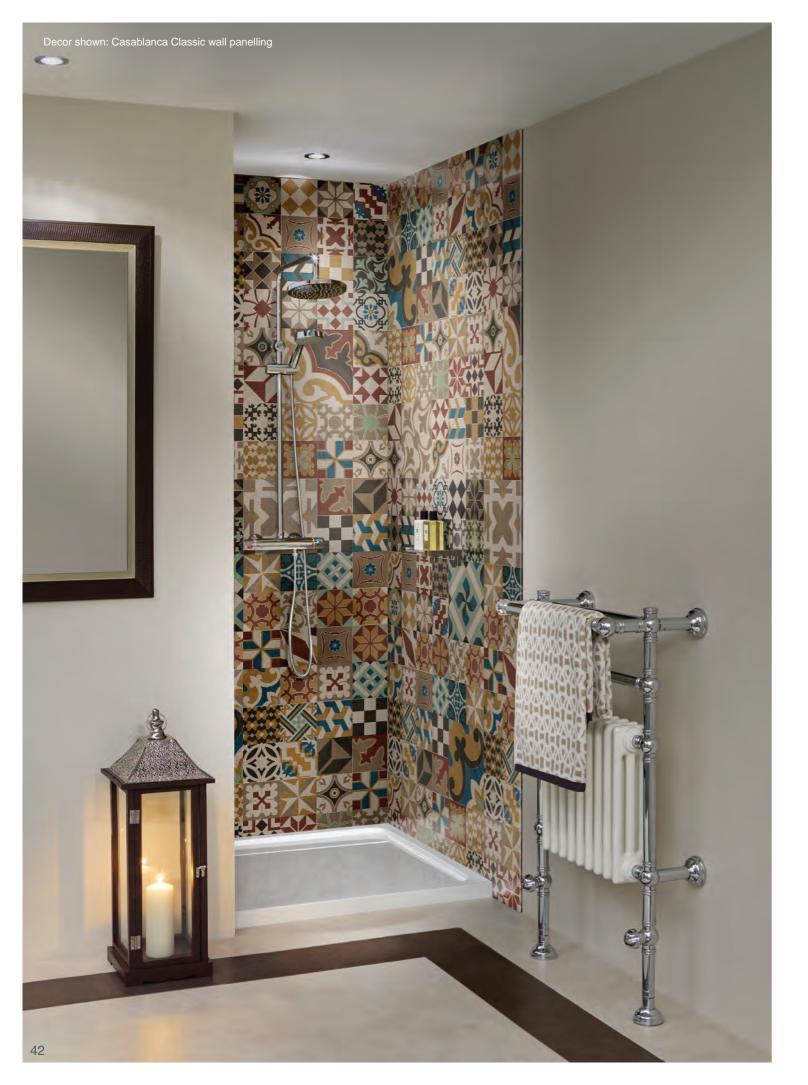

# acrylic abstracts

For those wishing to create a fresh, statement look, these three designs are for you.

Our Casablanca Classic panel, featured, boasts vibrant geometric patterns inspired by traditional Moroccan motifs.

For those wanting a more low-key look, our Casablanca Grey offers the same patterns, but with a subtle, vintage finish.

Aqua Kaleidoscope is the latest addition to our collection, perfect for creating a striking look in your bathroom.