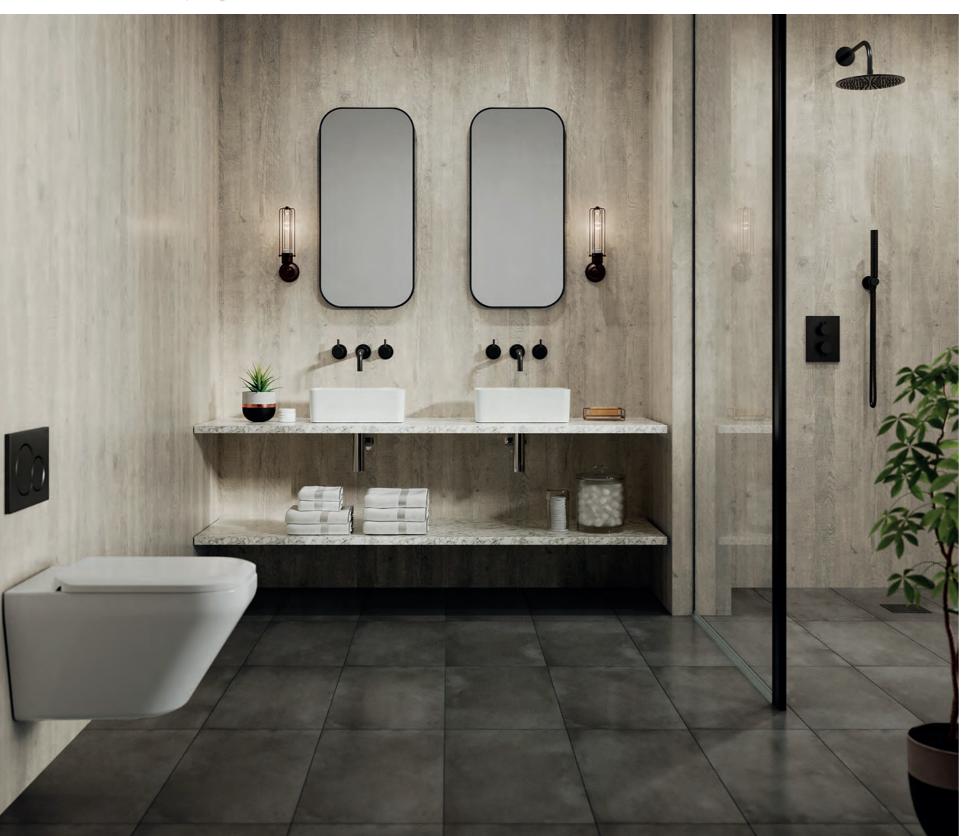

# nuance earth

If you want to create a calm, serene area to relax in, look no further than our earth inspired panels. Inspired by nature, we've selected designs that reflect netural earth tones, complete with realistic textured finishes.

Shown here is our Alhambra panel, which we've paired with our Driftwood laminate worktop to create a spa like escape.

Alhambra Glaze

Alabaster Quarry

Classic Travertine Riven

Petra Gloss

Platinum Travertine Riven

## complete the look

with a complementary, or contrasting work surface. see page 44

Decor Shown: Natural Greystone wall panelling and half height panel.