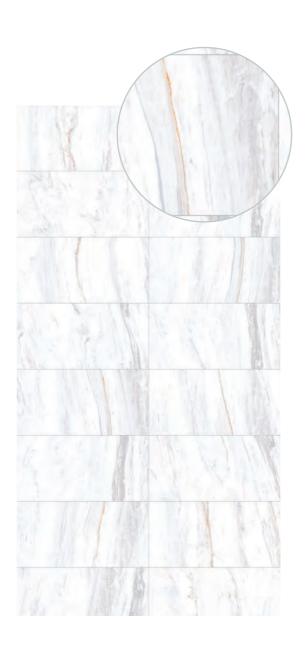

# nuance marbles

For those wanting to achieve a high end, luxurious finish, we have a great range of marble inspired panels. Pair with bold fittings to create a statement bathroom, or tone down with neutral tones to create a timeless look.

Calacatta Statuario, shown, is one of our favourite statement pieces from this collection, with large veins which have been painstakingly reproduced to create an iconic marble look.

Marble Noir Gloss

Calcatta Statuario Glaze