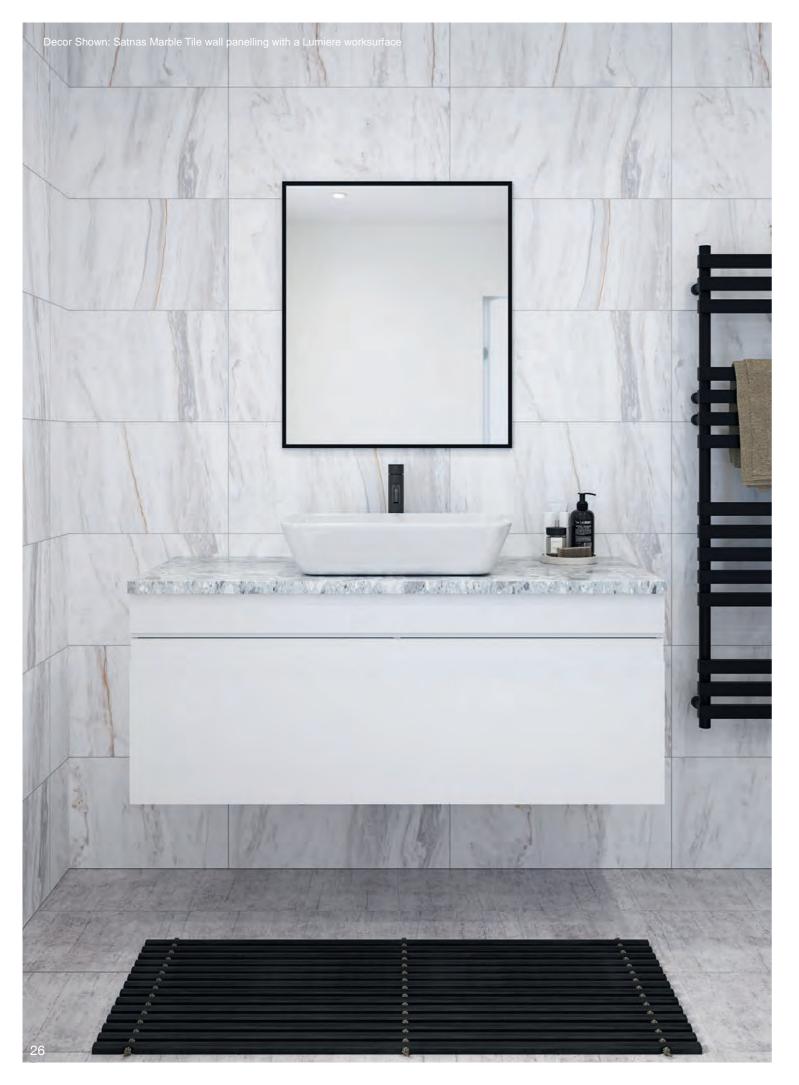

# no more compromising. introducing our new tile designs

Our designer tiles panels are specifically designed to align like tiles, meaning that when the panels are fixed together, the design continues seamlessly.

Shown is Satnas Marble, a marble inspired pattern with gorgeous natural looking veins, and hints of bronze and grey within the design, paired with our Lumiere vanity worksurface for the ultimate luxury finish.

## Satnas Marble Tile

Marble meets tiles in this beautiful design, perfect for achieving a high end look. We've designed these tiles complete with bronze and grey veins which complement the white base, giving you a really unique look for your bathroom.