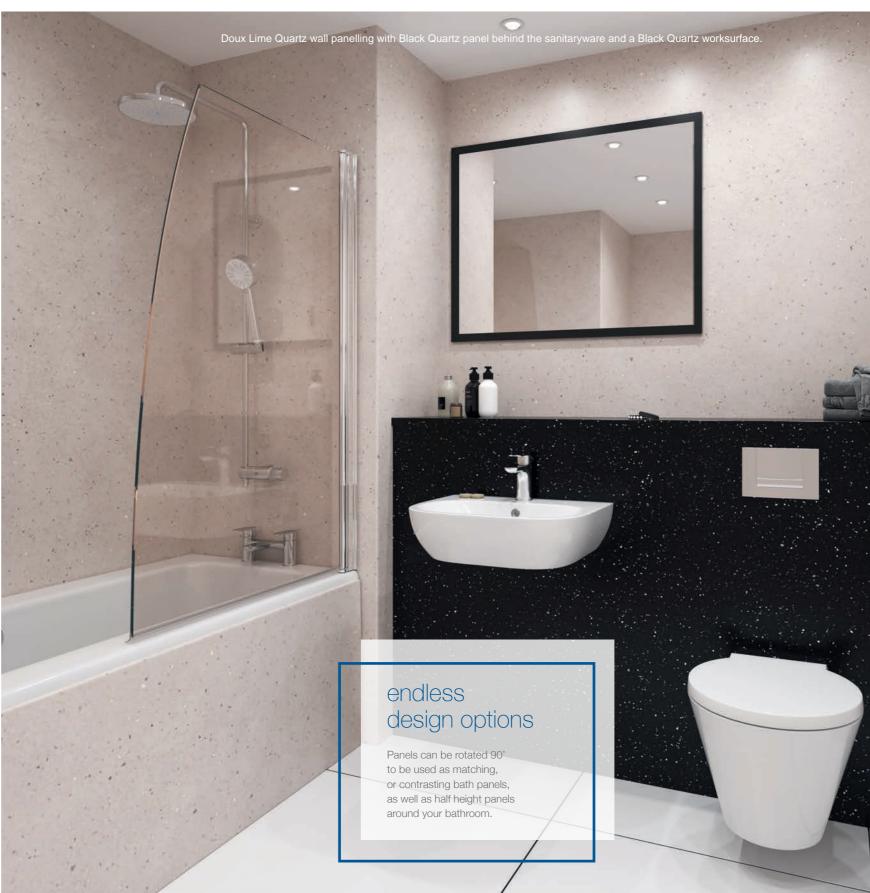

# nuance luxe

Inject some glamour into your bathroom with our range of elegant panels. With flecks of metallic adding a chic finish, these luxe decors are perfect to create a contemporary space in your bathroom.

We've used our gorgeous Doux Lime Quartz as wall and bath panels, paired with a statement half height wall in Black Quartz, perfect for creating an easy clean finish concealing pipework and fittings.

Doux Lime Quartz Eggshell