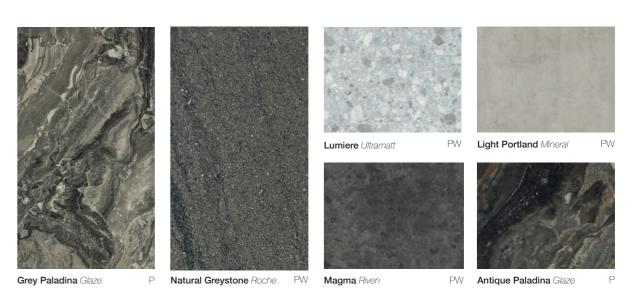

# nuance stones

Whether you want an urban, industrial look, or to take your bathroom back to nature, our stone inspired panels offer flexibility in their design.

Our Natural Greystone design, shown, creates an impactful statement shower area complete with a stone like textured finish. Also featured is Natural Greystone used as a half height wall panel, simply rotate 90° to achieve a designer look in your bathroom.

Our stunning postformed edges also mean no trims, and a seamless finish around both your shower, and half height panels.

Grey Paladina Glaze

Antique Paladina Glaze

Magma Riven

Light Portland Mineral