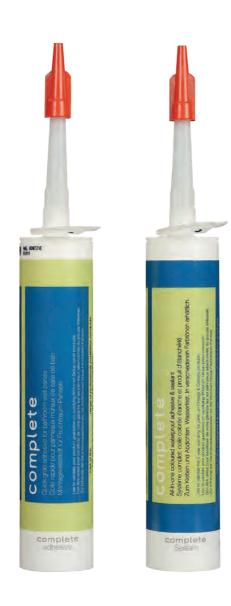

## Complete Adhesive

To validate your 15 year guarantee Complete adhesive must be used.

Nuance must be bonded to the wall with Complete panel adhesive and as this is not seen it is a cost effective neutral colour. Designed to fit a heavy-duty mastic gun, one cartridge installs one 1200mm panel.

Complete is also available as a sealant in ten colour options to co-ordinate with the full range of Nuance designs. See the range matrix opposite for our suggested colour for your chosen design.

We know the importance of the final installation, that's why we've developed Complete, our bespoke adhesive and sealant which should be used by your installer when your Nuance panels are fitted.

Complete is available in two versions.

Our unique installation adhesive is technically superior and must be used to bond the panels to the wall. As this is not seen it is a cost effective neutral colour. It's flexible, super strong and will not shrink or break down like silicone. It's so good we insist that it's used to validate your guarantee.

Complete is also available as a sealant in a range of colour options. It offers superb performance and allows your installer to join, bond and seal your panels.

Always use Complete and you'll have the peace of mind of our 15 year guarantee.

## joining I sealing I bonding I finishing

- 290ml cartridges available in 10 colourways
- · Advanced formulation for superb results
- Excellent grab adhesion, gap filling properties and no shrinkage
- Easy and flexible to work with for bonding, sealing and finishing
- Easy to maintain and clean
- Colour options to suit all designs
- Cartridges suit any heavy-duty mastic gun
- 290ml = approximately 20 linear metres at a 5mm bead
- Use neutral Complete quick grab bonding adhesive to fix panels. 1 x 290ml tube for a 2420 x 1200mm panel