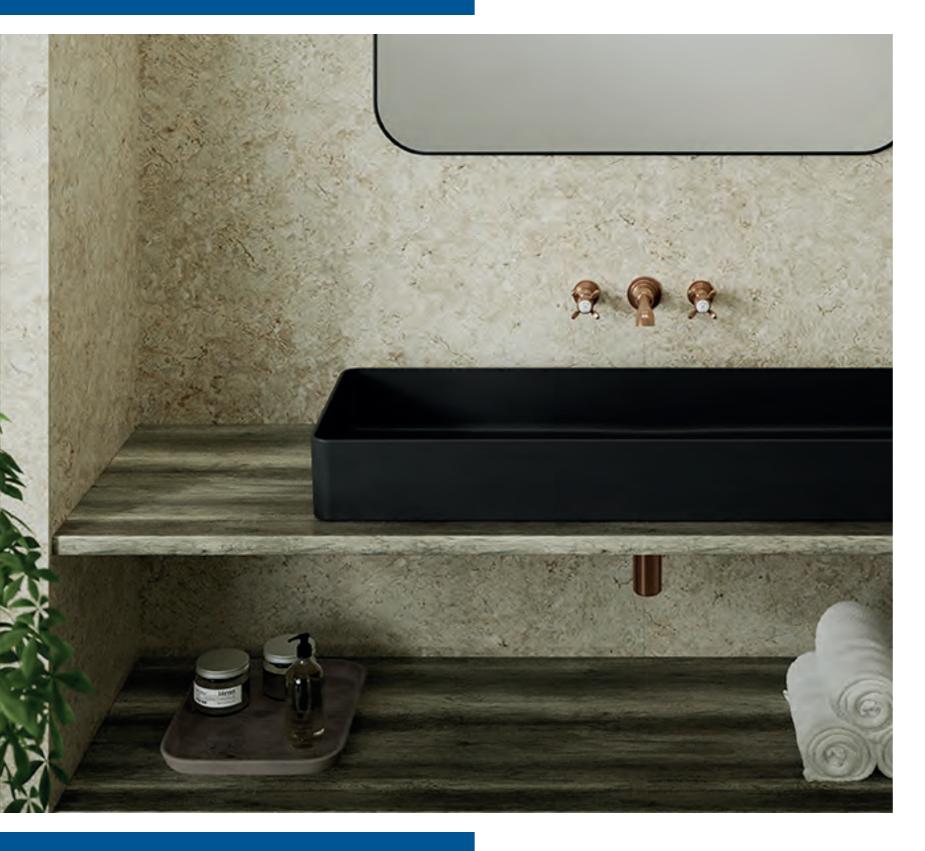

# introducing laminate vanity worksurfaces

Nuance is all about great design with a flexible and integrated approach for all bathroom layouts.

Whether your design calls for wall hung, semi-recessed basins or a sit on basin, we offer a co-ordinated or a matching surface in laminate to complete your look.

#### Available in:

- 3000 x 360 x 28mm
- 3000 x 600 x 28mm