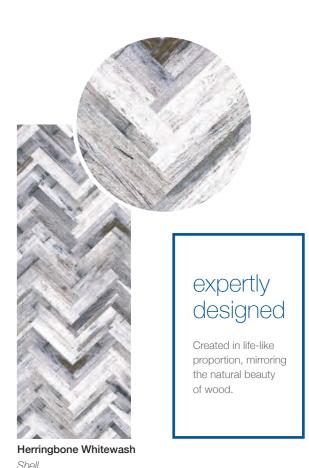

tag. By its nature, Fossil Tile is really versatile. The grey tones will work in all kinds of interiors, from rustic homes, to spa-like bathrooms and contemporary wet rooms.















# designer elements

To achieve a standout look in your bathroom, look no further than our elements designs.

Shown is our White Lightning Fossil, featuring bold white strikes which create a standout look in your bathroom.



White Lighting Fossil Shell



Misuo Marble Shell





















# designer woods

Achieve a vintage look in your bathroom with our wooden inspired designer range. With three stunning decors to choose from, all with beautiful faded touches.

Shown is our Chalky Pine design, contrasted with a bold black and white bathroom to create a statement piece.







Chalky Pine Shell





# high gloss panels with statement designs\_

Our Nuance Acrylic range is the perfect balance of style and convenience, available in six stunning designs.

Featuring a gloss finish, reminiscent of glass, our acrylic panels are easy to install, clean and maintain a sparkling finish.

Pictured is our new Aqua Kaleidoscope design, ideal to create a bold, eye catching design in your bathroom

Available in:

• 2440 x 1220 x 4mm













# acrylic marbles \_\_\_\_\_







Tiexagon Marbie / Ierylie Circus

Linear Arctic Marble
Acrylic Gloss

Carrara Marble Sla Acrylic Gloss

# acrylic abstracts







Casablanca Classic
Acrylic Gloss



Casablanca Grey
Acrylic Gloss

 $P = wall panels \mid W = worksurface$ 















# acrylic marbles

We have three beautiful marble inspired designs