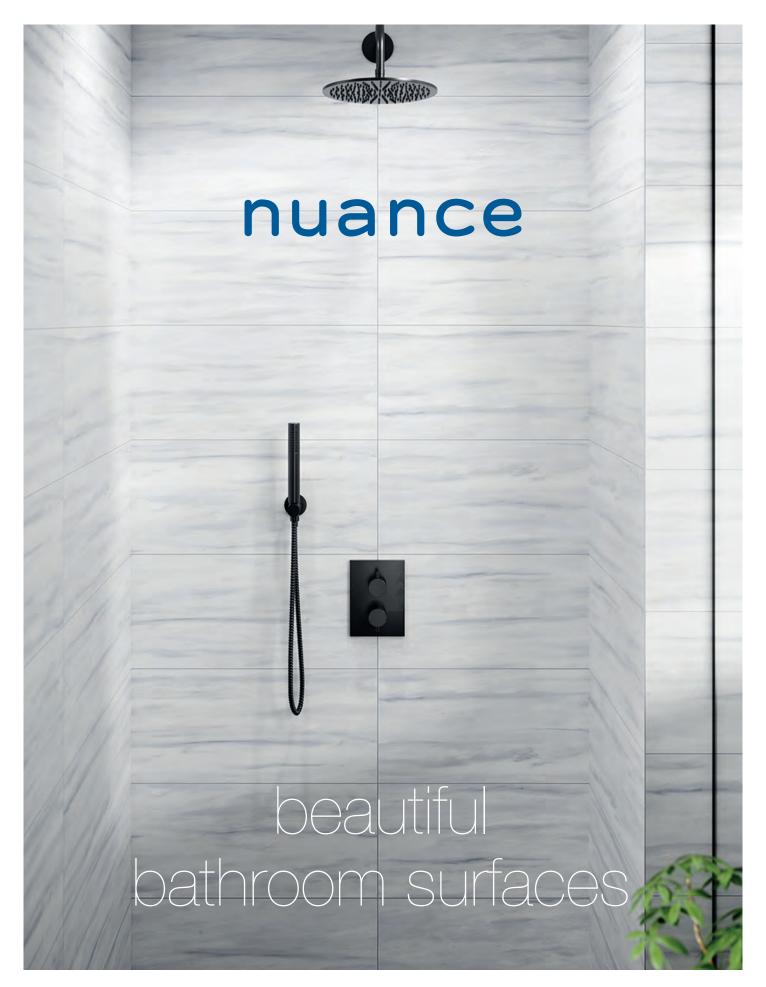

# welcome to nuance

Nuance is an award-winning, 100% waterproof wall panelling system that looks beautiful and will last for years to come.

With no grout to clean and no ugly trims, Nuance is the best way to get a smooth and watertight finish in a bathroom or shower room, and comes with a 15 year guarantee.

## 100% waterproof

With Nuance you can be 100% confident that our panels are 100% waterproof - that's because our panels are uniquely manufactured using a synthetic, homogenous core that is 100% impervious to water.

## no trims required

Nuance is unique for being a patented, trim-free system. The large format panels have a postformed outer edge that means no trims are required for finishing. The tongue and groove panels can be jointed with our bespoke adhesive.