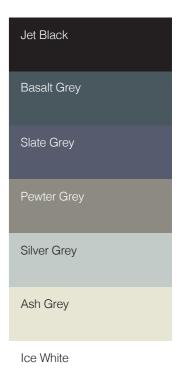

Complete is also available as a sealant in ten colour options to co-ordinate with the full range of Nuance designs. See the range matrix opposite for our suggested colour for your chosen design.

## joining I sealing I bonding I finishing

- 290ml cartridges available in 10 colourways
- · Advanced formulation for superb results
- Excellent grab adhesion, gap filling properties and no shrinkage
- Easy and flexible to work with for bonding, sealing and finishing
- Easy to maintain and clean
- Colour options to suit all designs
- Cartridges suit any heavy-duty mastic gun
- 290ml = approximately 20 linear metres at a 5mm bead
- Use neutral Complete quick grab bonding adhesive to fix panels. 1 x 290ml tube for a 2420 x 1200mm panel