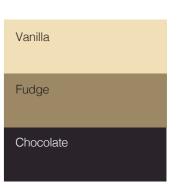

Complete is also available as a sealant in ten colour options to co-ordinate with the full range of Nuance designs. See the range matrix opposite for our suggested colour for your chosen design.

## joining I sealing I bonding I finishing

- 290ml cartridges available in 10 colourways
- · Advanced formulation for superb results
- Excellent grab adhesion, gap filling properties and no shrinkage
- Easy and flexible to work with for bonding, sealing and finishing
- Easy to maintain and clean
- Colour options to suit all designs
- Cartridges suit any heavy-duty mastic gun
- 290ml = approximately 20 linear metres at a 5mm bead
- Use neutral Complete quick grab bonding adhesive to fix panels. 1 x 290ml tube for a 2420 x 1200mm panel