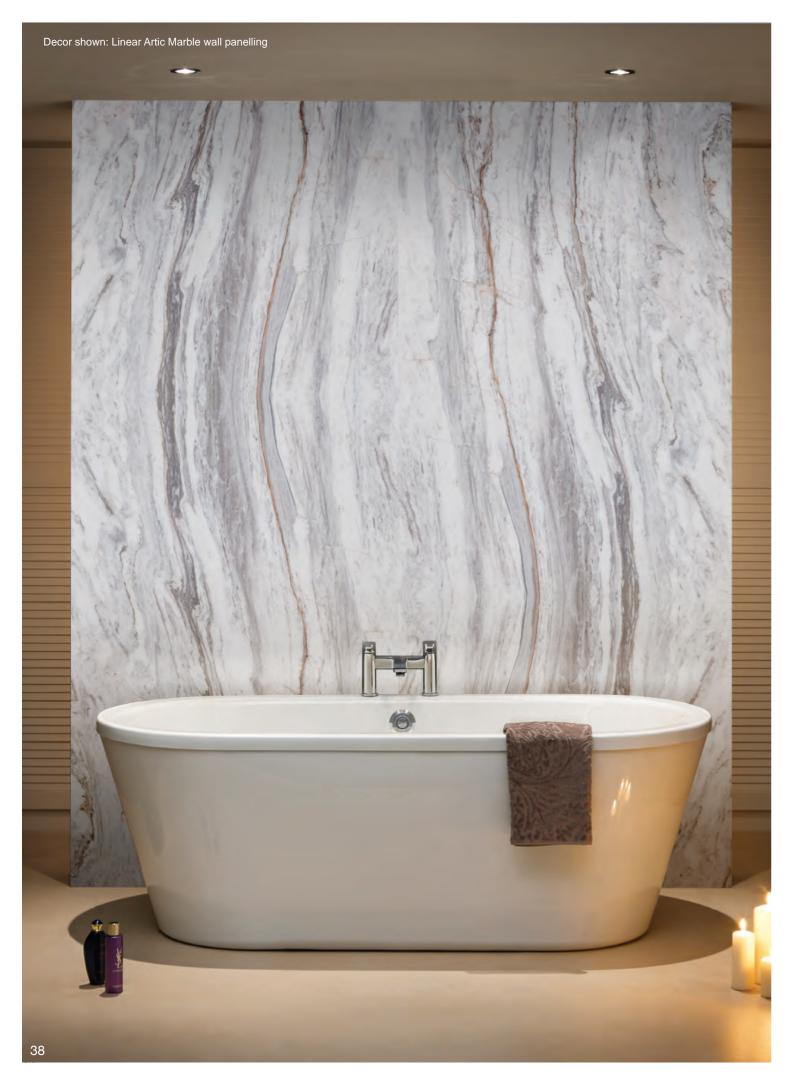

# nuance marbles

For those wanting to achieve a high end, luxurious finish, we have a great range of marble inspired panels. Pair with bold fittings to create a statement bathroom, or tone down with neutral tones to create a timeless look.

Calacatta Statuario, shown, is one of our favourite statement pieces from this collection, with large veins which have been painstakingly reproduced to create an iconic marble look.

Marble Noir Gloss

Calcatta Statuario Glaze