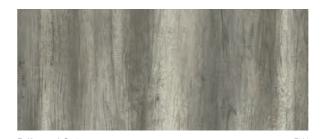

# nuance woods

With our wood panels, you can create a spa like sanctuary in your bathroom, without having to worry about the problems that wood in a bathroom can bring. Driftwood is paired with a realistic wood texture, whereas Chalkwood has a rough finish complementing the design.

We love our Chalkwood panel, shown in this stunning wetroom, paired with statement black fittings to create a haven in your bathroom. You can create a Scandinavian style bathroom by injecting darker woods, such as Driftwood into open spaces paired with simplistic fittings and colours.

## realistic textures

We've selected a realistic wood texture to complement the panel, check out page 48 for more information

**Driftwood** Grain