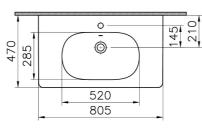

## Description

One tap hole, with overflow hole, compact, short-projection, 80 cm, white

VitrA reserves the right to make changes in products and technical details without prior notice.

All drawings contain the necessary measurements which are subject to standard tolerances. For exact measurements, in particular for customized installation scenarios, it can only be taken from the finished ceramic product.