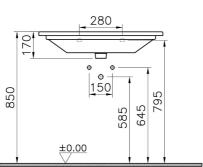

## Description

One tap hole, with overflow hole, compact, short-projection, 80 cm, white

VitrA reserves the right to make changes in products and technical details without prior notice.

All drawings contain the necessary measurements which are subject to standard tolerances. For exact measurements, in particular for customized installation scenarios, it can only be taken from the finished ceramic product.