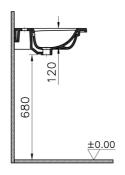

## Description

One tap hole, with overflow hole, compact, short-projection, 80 cm, white

VitrA reserves the right to make changes in products and technical details without prior notice.

All drawings contain the necessary measurements which are subject to standard tolerances. For exact measurements, in particular for customized installation scenarios, it can only be taken from the finished ceramic product.