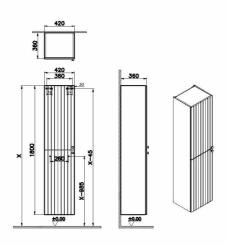

| Name                | Root Groove Tall Unit |                     |
|---------------------|-----------------------|---------------------|
| Collection          | Root Groove           |                     |
| Height              | 180                   |                     |
| Depth               | 35 cm                 |                     |
| Width               | 40 cm                 |                     |
| Finish-Front        | Thermoform            |                     |
| Finish-Body         | MDF                   |                     |
| Guarantee           | 2 Years               |                     |
| Door Hinge Position | Left                  |                     |
| Grip                | Black Button Handle   |                     |
| Colour              | Matt Fjord Green      |                     |
| Designer            | VitrA Design Team     |                     |
| Assembly            | Wall-Hung             | Product Code: 69089 |
|                     |                       |                     |