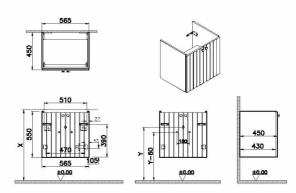

## VitrA

| Name           | Root Groove Washbasin Unit |
|----------------|----------------------------|
| Collection     | Root Groove                |
| Finish-Front   | Thermoform                 |
| Grip           | Black Button Handle        |
| Washbasin Type | without washbasin          |
| Depth          | 46 cm                      |
| Width          | 60 cm                      |
| Colour         | Matt dark blue             |
| Designer       | VitrA Design Team          |
| Finish-Body    | MDF                        |
|                |                            |

## Description

60cm, Matt Dark Blue, with doors

VitrA reserves the right to make changes in products and technical details without prior notice.

All drawings contain the necessary measurements which are subject to standard tolerances. For exact measurements, in particular for customized installation scenarios, it can only be taken from the finished ceramic product.