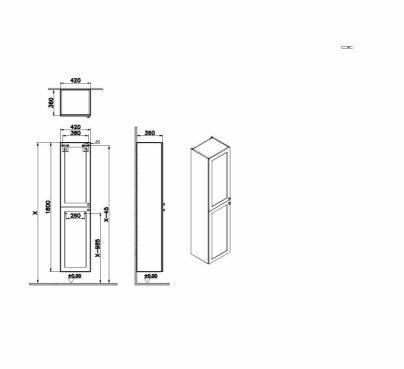

| Name                | Root Classic Tall Unit |
|---------------------|------------------------|
| Collection          | Root Classic           |
| Height              | 180                    |
| Depth               | 35 cm                  |
| Width               | 40 cm                  |
| Guarantee           | 2 Years                |
| Door Hinge Position | Left                   |
| Grip                | Black Button Handle    |
| Finish-Front        | Thermoform             |
| Designer            | VitrA Design Team      |
| Assembly            | Wall-Hung              |
| Finish-Body         | MDF                    |
| Colour              | Matt Fjord Green       |
|                     |                        |