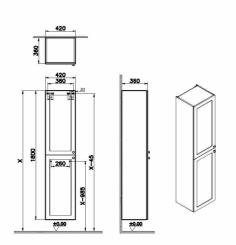

## VitrA

| CollectionRoot ClassicHeight180Width40 cmDepth35 cmFinish-BodyMDFFinish-FrontThermoformDoor Hinge PositionLeftGrip2 YearsColourMat GregDoor Alloge PositionMatt Greg | Name                | Root Classic Tall Unit |
|----------------------------------------------------------------------------------------------------------------------------------------------------------------------|---------------------|------------------------|
| Width40 cmDepth35 cmFinish-BodyMDFFinish-FrontThermoformDoor Hinge PositionLeftGripBlack Button HandleGuarantee2 YearsColourMatt GreyDesignerVirk Design Team        | Collection          | Root Classic           |
| Depth35 cmFinish-BodyMDFFinish-FrontThermoformDoor Hinge PositionLeftGripBlack Button HandleGuarantee2 YearsColourMatt GregDesignerVirk Design Team                  | Height              | 180                    |
| Finish-BodyMDFFinish-FrontThermoformDoor Hinge PositionLeftGripBlack Button HandleGuarantee2 YearsColourMatt GreyDesignerVitrA Design Team                           | Width               | 40 cm                  |
| Finish-FrontThermoformDoor Hinge PositionLeftGripBlack Button HandleGuarantee2 YearsColourMatt GreyDesignerVitrA Design Team                                         | Depth               | 35 cm                  |
| Door Hinge PositionLeftGripBlack Button HandleGuarantee2 YearsColourMatt GreyDesignerVitrA Design Team                                                               | Finish-Body         | MDF                    |
| GripBlack Button HandleGuarantee2 YearsColourMatt GreyDesignerVitrA Design Team                                                                                      | Finish-Front        | Thermoform             |
| Guarantee 2 Years   Colour Matt Grey   Designer VitrA Design Team                                                                                                    | Door Hinge Position | Left                   |
| Colour Matt Grey   Designer VitrA Design Team                                                                                                                        | Grip                | Black Button Handle    |
| Designer VitrA Design Team                                                                                                                                           | Guarantee           | 2 Years                |
|                                                                                                                                                                      | Colour              | Matt Grey              |
|                                                                                                                                                                      | Designer            | VitrA Design Team      |
| Assembly Wall-Hung                                                                                                                                                   | Assembly            | Wall-Hung              |