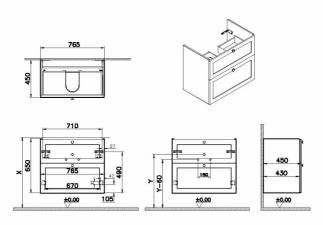

## VitrA

| Name           | Root Classic Washbasin Unit |
|----------------|-----------------------------|
| Collection     | Root Classic                |
| Depth          | 46 cm                       |
| Width          | 80 cm                       |
| Finish-Front   | Thermoform                  |
| Finish-Body    | MDF                         |
| Colour         | Matt dark blue              |
| Designer       | VitrA Design Team           |
| Grip           | Black Button Handle         |
| Washbasin Type | without washbasin           |
|                |                             |

## Description

80cm, Matt Dark Blue, with two drawers

VitrA reserves the right to make changes in products and technical details without prior notice.

All drawings contain the necessary measurements which are subject to standard tolerances. For exact measurements, in particular for customized installation scenarios, it can only be taken from the finished ceramic product.