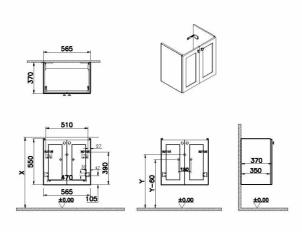

| Name         | Root Classic Washbasin Unit |  |
|--------------|-----------------------------|--|
| Collection   | Root Classic                |  |
| Finish-Front | Thermoform                  |  |
| Depth        | 38 cm                       |  |
| Width        | 60 cm                       |  |