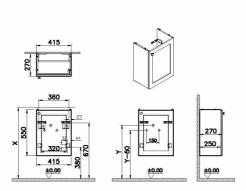

| Name           | Root Classic Washbasin Unit |
|----------------|-----------------------------|
| Collection     | Root Classic                |
| Height         | 55                          |
| Depth          | 28 cm                       |
| Width          | 45 cm                       |
| Finish-Front   | Thermoform                  |
| Finish-Body    | MDF                         |
| Colour         | Matt Grey                   |
| Designer       | VitrA Design Team           |
| Grip           | Black Button Handle         |
| Washbasin Type | without washbasin           |
|                |                             |
|                |                             |

## Description

45cm, compact, Matt Grey, with door, right hand hinged

VitrA reserves the right to make changes in products and technical details without prior notice.

All drawings contain the necessary measurements which are subject to standard tolerances. For exact measurements, in particular for customized installation scenarios, it can only be taken from the finished ceramic product.