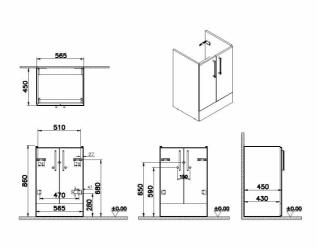

| Name         | Root Flat Washbasin Unit |
|--------------|--------------------------|
| Collection   | Root Flat                |
| Depth        | 46 cm                    |
| Width        | 60 cm                    |
| Finish-Front | PET                      |
|              | c                        |

## Description

60cm, Matt Rock Grey, with doors ,floor-standing

VitrA reserves the right to make changes in products and technical details without prior notice.

All drawings contain the necessary measurements which are subject to standard tolerances. For exact measurements, in particular for customized installation scenarios, it can only be taken from the finished ceramic product.