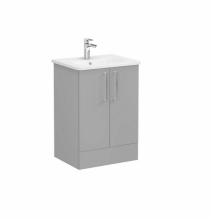

| Name         | Root Flat Washbasin Unit |
|--------------|--------------------------|
| Collection   | Root Flat                |
| Depth        | 46 cm                    |
| Width        | 60 cm                    |
| Finish-Front | PET                      |
|              | c                        |

Grip Chrome Bar Handle
Washbasin Type without washbasin
Designer VitrA Design Team

Finish-Body MDF

Colour Matt rock grey

Product Code: 67906

## Description

60cm, Matt Rock Grey, with doors ,floor-standing

VitrA reserves the right to make changes in products and technical details without prior notice.

All drawings contain the necessary measurements which are subject to standard tolerances. For exact measurements, in particular for customized installation scenarios, it can only be taken from the finished ceramic product.