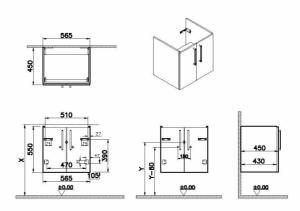

| ame           | Root Flat Washbasin Unit |                     |
|---------------|--------------------------|---------------------|
| ollection     | Root Flat                |                     |
| epth          | 46 cm                    |                     |
| nish-Body     | MDF                      |                     |
| nish-Front    | PET                      | 11                  |
| ip            | Chrome Bar Handle        | 11                  |
| ashbasin Type | without washbasin        | 1 10 100            |
| esigner       | VitrA Design Team        |                     |
| blour         | Matt dark blue           |                     |
| /idth         | 60 cm                    |                     |
|               |                          |                     |
|               |                          |                     |
|               |                          | Product Code: 67878 |

## Description

60cm, compact, Matt Dark Blue, with doors

VitrA reserves the right to make changes in products and technical details without prior notice.

All drawings contain the necessary measurements which are subject to standard tolerances. For exact measurements, in particular for customized installation scenarios, it can only be taken from the finished ceramic product.