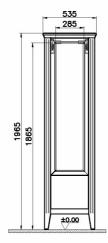

Name Valarte Tall Unit

Collection Valarte
Depth 40 cm

Finish-Front Thermoform Width 55 cm
Guarantee 2 Years

Door Hinge Position Left
Grip Chrome
Assembly Wall-Hung

Designer VitrA Design Team

Colour Matt White
Lighting No

## Description

55 cm, Matte White, left

VitrA reserves the right to make changes in products and technical details without prior notice.

All drawings contain the necessary measurements which are subject to standard tolerances. For exact measurements, in particular for customized installation scenarios, it can only be taken from the finished ceramic product.