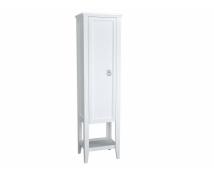

Name Valarte Tall Unit

Collection Valarte
Depth 40 cm

Finish-Front Thermoform Width 55 cm
Guarantee 2 Years

Door Hinge Position Left
Grip Chrome
Assembly Wall-Hung

Designer VitrA Design Team

Colour Matt White
Lighting No

## Description

55 cm, Matte White, left

VitrA reserves the right to make changes in products and technical details without prior notice.

All drawings contain the necessary measurements which are subject to standard tolerances. For exact measurements, in particular for customized installation scenarios, it can only be taken from the finished ceramic product.