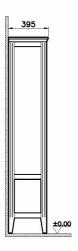

Name Valarte Tall Unit

Collection Valarte
Depth 40 cm

Finish-Front Thermoform Width 55 cm
Guarantee 2 Years

Door Hinge Position Left
Grip Chrome
Assembly Wall-Hung

Designer VitrA Design Team

Colour Matt White
Lighting No

## Description

55 cm, Matte White, left

VitrA reserves the right to make changes in products and technical details without prior notice.

All drawings contain the necessary measurements which are subject to standard tolerances. For exact measurements, in particular for customized installation scenarios, it can only be taken from the finished ceramic product.