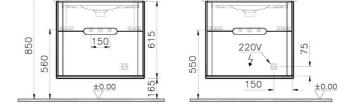

## Description

80 cm, Matt White, including Washbasin

VitrA reserves the right to make changes in products and technical details without prior notice.

All drawings contain the necessary measurements which are subject to standard tolerances. For exact measurements, in particular for customized installation scenarios, it can only be taken from the finished ceramic product.