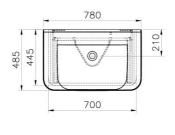

## Description

80 cm, Matt White, including Washbasin

VitrA reserves the right to make changes in products and technical details without prior notice.

All drawings contain the necessary measurements which are subject to standard tolerances. For exact measurements, in particular for customized installation scenarios, it can only be taken from the finished ceramic product.