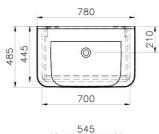

| Name | Sento Matt White Washbasin Unit - 80 cm |
|------|-----------------------------------------|
|      |                                         |

2 year

Collection Sento
Height 62
Width 70
Depth 45

## Description

Guarantee

80 cm, Matt White, including Washbasin

VitrA reserves the right to make changes in products and technical details without prior notice.

All drawings contain the necessary measurements which are subject to standard tolerances. For exact measurements, in particular for customized installation scenarios, it can only be taken from the finished ceramic product.