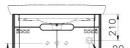

| Name | Sento Matt White Washbasin Unit - 80 cm |
|------|-----------------------------------------|
|      |                                         |

2 year

Collection Sento
Height 62
Width 70
Depth 45

## Description

Guarantee

80 cm, Matt White, including Washbasin

VitrA reserves the right to make changes in products and technical details without prior notice.

All drawings contain the necessary measurements which are subject to standard tolerances. For exact measurements, in particular for customized installation scenarios, it can only be taken from the finished ceramic product.