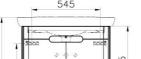

| Name | Sento Matt White Washbasin Unit - 80 cm |
|------|-----------------------------------------|
|      |                                         |

2 year

Collection Sento
Height 62
Width 70
Depth 45

## Description

Guarantee

80 cm, Matt White, including Washbasin

VitrA reserves the right to make changes in products and technical details without prior notice.

All drawings contain the necessary measurements which are subject to standard tolerances. For exact measurements, in particular for customized installation scenarios, it can only be taken from the finished ceramic product.