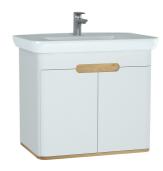

| Name | Sento Matt White Washbasin Unit - 80 cm |
|------|-----------------------------------------|
|      |                                         |

2 year

Collection Sento
Height 62
Width 70
Depth 45

## Description

Guarantee

80 cm, Matt White, including Washbasin

VitrA reserves the right to make changes in products and technical details without prior notice.

All drawings contain the necessary measurements which are subject to standard tolerances. For exact measurements, in particular for customized installation scenarios, it can only be taken from the finished ceramic product.