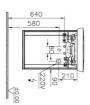

## VitrA

| Name                   | Sento Matt White Washbasin Unit - 50 cm |                     |
|------------------------|-----------------------------------------|---------------------|
| Collection             | Sento                                   |                     |
| Height                 | 62                                      |                     |
| Width                  | 44                                      |                     |
| Depth                  | 34                                      |                     |
| Colour                 | Matt white                              |                     |
| Awards                 | Good Design                             |                     |
| Awards                 | IF Design                               |                     |
| Designer               | Pentagon                                | Product Code: 60777 |
| Assembly               | Wall hung                               |                     |
| Tap Hole Options       | Right Tap Hole                          |                     |
| Soft close             | Yes                                     |                     |
| Certificate            | CE                                      |                     |
| Door Hinge Position    | Right                                   |                     |
| Grip                   | No handle                               |                     |
| Washbasin Type         | Ceramic vanity                          |                     |
| Guarantee              | 2 year                                  |                     |
| Lighting type          | Ambiance LED                            |                     |
| Lighting               | Yes                                     |                     |
| Finish-Body            | PVC                                     |                     |
| Finish-Front           | PVC                                     |                     |
| Tap Hole Position      | Middle                                  |                     |
| Washbasin colour       | White                                   |                     |
| Syphon                 | Syphon Not Included                     |                     |
| Finish                 | PVC                                     |                     |
| Code Of Basin Included | 5945B003-0029                           |                     |
| Brand                  | VitrA                                   |                     |
| Kelvin                 | 3000K                                   |                     |
| LED IP                 | IP44                                    |                     |
| Led Switch             | Motion sensor                           |                     |
| Energy Label           | G                                       |                     |
| Watt                   | 2,5                                     |                     |
| Body Colour            | Matte White                             |                     |
| Driver IP              | IP67                                    |                     |
| Syphon Cut-Out         | Νο                                      |                     |
| Number of Doors        | 1                                       |                     |
|                        |                                         |                     |

## Description

50 cm, Matt White, including Washbasin

VitrA reserves the right to make changes in products and technical details without prior notice.

All drawings contain the necessary measurements which are subject to standard tolerances. For exact measurements, in particular for customized installation scenarios, it can only be taken from the finished ceramic product.