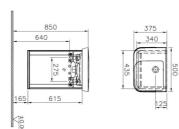

## VitrA

| Name                   | Sento Matt White Washbasin Unit - 50 cm |                     |
|------------------------|-----------------------------------------|---------------------|
| Collection             | Sento                                   |                     |
| Height                 | 62                                      |                     |
| Width                  | 44                                      |                     |
| Depth                  | 34                                      |                     |
| Colour                 | Matt white                              |                     |
| Awards                 | Good Design                             |                     |
| Awards                 | IF Design                               |                     |
| Designer               | Pentagon                                | Product Code: 60777 |
| Assembly               | Wall hung                               |                     |
| Tap Hole Options       | Right Tap Hole                          |                     |
| Soft close             | Yes                                     |                     |
| Certificate            | CE                                      |                     |
| Door Hinge Position    | Right                                   |                     |
| Grip                   | No handle                               |                     |
| Washbasin Type         | Ceramic vanity                          |                     |
| Guarantee              | 2 year                                  |                     |
| Lighting type          | Ambiance LED                            |                     |
| Lighting               | Yes                                     |                     |
| Finish-Body            | PVC                                     |                     |
| Finish-Front           | PVC                                     |                     |
| Tap Hole Position      | Middle                                  |                     |
| Washbasin colour       | White                                   |                     |
| Syphon                 | Syphon Not Included                     |                     |
| Finish                 | PVC                                     |                     |
| Code Of Basin Included | 5945B003-0029                           |                     |
| Brand                  | VitrA                                   |                     |
| Kelvin                 | 3000K                                   |                     |
| LED IP                 | IP44                                    |                     |
| Led Switch             | Motion sensor                           |                     |
| Energy Label           | G                                       |                     |
| Watt                   | 2,5                                     |                     |
| Body Colour            | Matte White                             |                     |
| Driver IP              | IP67                                    |                     |
| Syphon Cut-Out         | Νο                                      |                     |
| Number of Doors        | 1                                       |                     |
|                        |                                         |                     |

## Description

50 cm, Matt White, including Washbasin

VitrA reserves the right to make changes in products and technical details without prior notice.

All drawings contain the necessary measurements which are subject to standard tolerances. For exact measurements, in particular for customized installation scenarios, it can only be taken from the finished ceramic product.