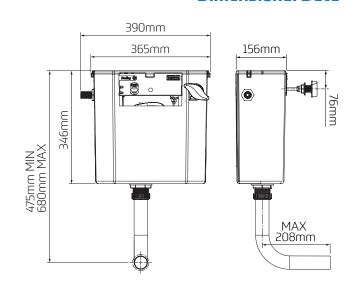

S panelling.
  (Min. internal furniture size H838mm, W464mm, D183mm)
- ~ Suitable for use with reputable brand WC toilet pans.

### Water Saving

Excellent water saving with 6/4, 6/3 and 4/2.6 litre volume dual flush options.

The Dudley Turbo Edge syphon guarantees a leak free flush mechanism.

#### **Features**

- ~ WRAS approved Dudley Turbo Edge syphon
- ~ WRAS approved Dudley Hydroflo with compact float and brass tail - fully compliant to BS 1212-4
- ~ Fluid category 5 cistern
- ~ Factory assembled
- Available in both left handed and right handed applications, please specify at point of ordering
- ~ Multiple flushing volumes: 6/4, 6/3, 4/2.6 litre
- ~ Front access
- ~ Easily serviceable
- ~ Stylish actuator available in various finishes
- ~ 10 year warranty



# **Dimensional Data**



## **Technical Data**

| Material     | High Density Polystyrene (PS)       |
|--------------|-------------------------------------|
| Inlet        | Dudley Hydroflo Compact: Side Inlet |
| Outlet       | Dudley Turbo Edge Syphon            |
| Flush Volume | Dual Flush 6/4, 6/3, 4/2.6 Litre    |