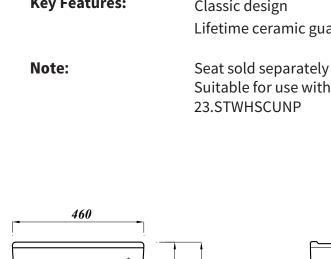

361

395

All dimensions are in milimetres unless otherwise stated. The information contained on this page was correct at date of issue. Fitting dimensions are provided as a quide only. Some variation may occur due to manufacturing tolerances. We pursue a policy of continuing improvement in design and performance of our products and so reserve the right to change specifications without prior notice.