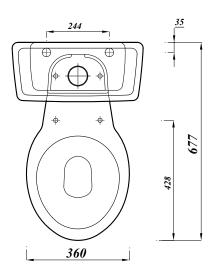

361

395

All dimensions are in milimetres unless otherwise stated. The information contained on this page was correct at date of issue. Fitting dimensions are provided as a quide only. Some variation may occur due to manufacturing tolerances. We pursue a policy of continuing improvement in design and performance of our products and so reserve the right to change specifications without prior notice.