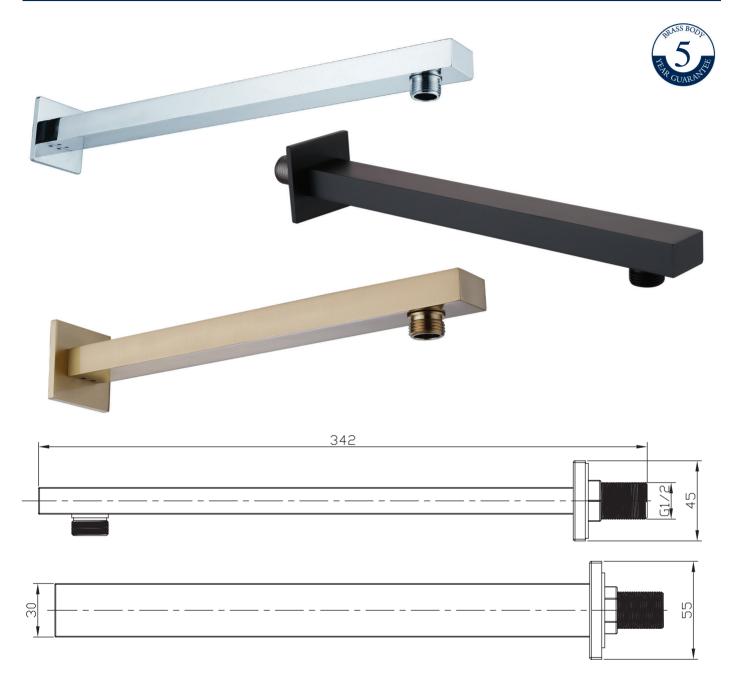

## 167.SSA Bedgebury Square Shower Arm

**Product Code:** Chrome 167.SSA

Matt Black 167.SSABL

**Brushed Brass** 167.SSABB

**Construction:** Brass

Finishes: Chrome plated to BS EN 248

Black Matt black
Brass Brushed Brass

**Plumbing Systems:** Suitable for all plumbing systems

**Fitting:** G1/2" BSP external (male) thread

**Packaging:** 60 x 44 x 34cm / carton (50 boxes)

Dimension: 38 x 6.5 x 6.5cm / box

Weight: 0.52Kg / box