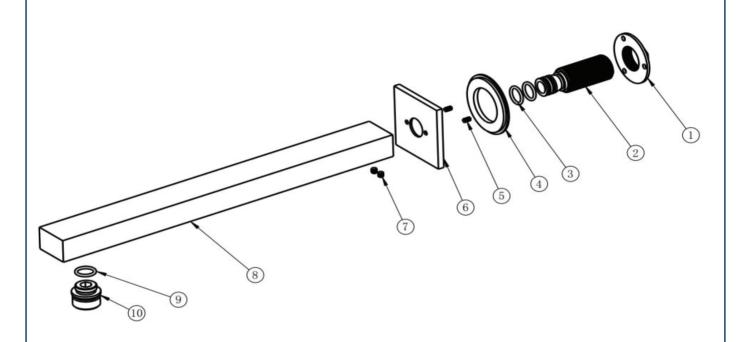

# THE TUNBRIDGE WELLS Brassware Co.

| No. | DESCRIPTION                   | QTY |
|-----|-------------------------------|-----|
| 1   | BRASS NUT                     | 1   |
| 2   | SS201 S/STEEL INLET CONNECTOR | 1   |
| 3   | NBR O-RING                    | 2   |
| 4   | BASE PLATE WASHER             | 1   |
| 5   | M3*6 BASE PLATE GRUB SCREW    | 2   |
| 6   | BRASS BASE PLATE              | 1   |
| 7   | M4*4 SPOUT POINTED GRUB SCREW | 2   |
| 8   | 30*20*300 BRASS SHOWER ARM    | 1   |
| 9   | Ø16*2 OUTLET NBR O-RING       | 1   |
| 10  | G1/2 BRASS OUTLET CONNECTOR   | 1   |