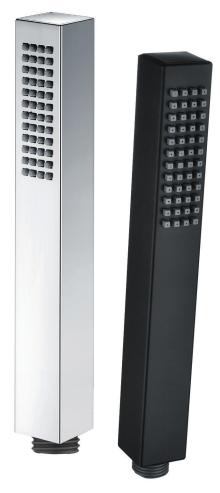

## 167.SHS Bedgebury Square Pencil Handset

**Product Code:** 

Chrome 167.SHS Matt Black 167.SHSBL

Construction: ABS

Water Pressure: Min. 0.5 bar Max 5.0 bar

**Plumbing Systems:** Suitable for all plumbing systems

Mode: Single

Fitting: ABS G1/2" BSP Male thread

**Packaging:** 37 x24 x 37cm / carton (50 boxes)

Dimension: 24.1 x 5.5 x 3.5cm / box

Weight: 0.13Kg / box

**Guarantee:** 1 Year against manufacturing faults (excluding serviceable parts)

**Additional** 

**Information:** Rubber nozzle