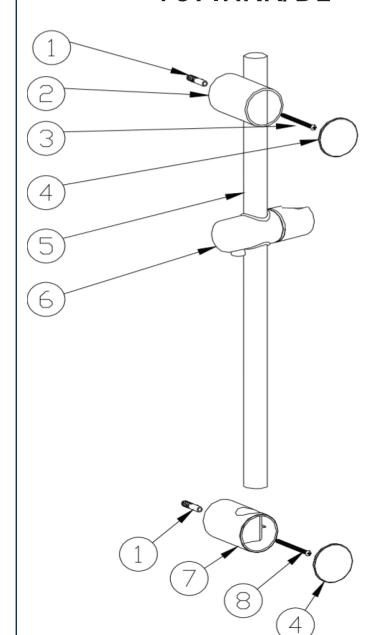

### 167.RKK/BL

# THE TUNBRIDGE WELLS Brassware Co.

| NO. | ITEM                     | QTY |
|-----|--------------------------|-----|
| 1   | WALL PLUG                | 2   |
| 2   | UPPER RAIL BRACKET       | 1   |
| 3   | SCREW                    | 1   |
| 4   | COVER CAP                | 2   |
| 5   | STAINLESS STEEL RAIL     | 1   |
| 6   | ABS HANDSET HOLDER       | 1   |
| 7   | LOWER RAIL BRACKET       | 1   |
| 8   | SCREW                    | 1   |
| 9   | ABS SHOWER HANDSET       | 1   |
| 10  | 1.5M S/STEEL SHOWER HOSE | 1   |