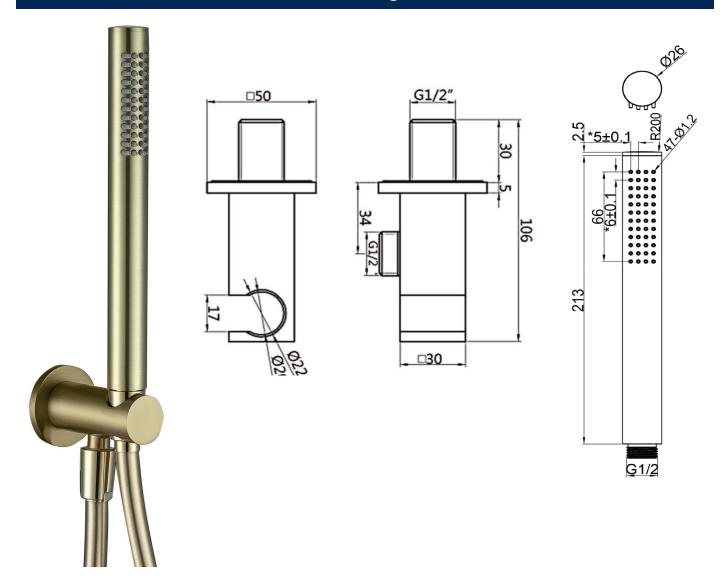

### Bewl Round Shower Handset Including Bracket and Hose - Brushed Brass

**Product Code:** 167.RSHWBBB

**Construction:** Brass Body

**Finishes:** Brushed Brass

Water Pressure: Min. 0.2 bar, Max. 5.0 bar

**Plumbing** 

**Systems:** Suitable for all plumbing

systems, Hot and Cold water pressure preferably balanced

Max. supply pressure differential requirement no greater than 5:1

**Fitting:** G1/2" BSP

**Packaging:** 53.5 x 35.5 x 42cm/carton (20 boxes),

Dimension: 26.5 x 17 x 8cm/box;

Weight: 0.93Kg/box

**Guarantee:** 1 year against manufacturing faults

(Excluding serviceable parts)

**Additional** 

**Information:** i) Brass handset

ii) 1.5m PVC shower hose

iii) Integrated Brass wall elbow

# 167.RSHWBBB