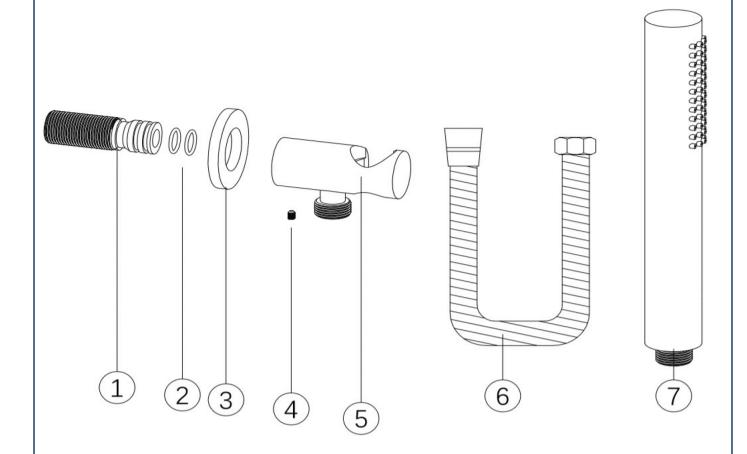

# THE TUNBRIDGE WELLS

Brassware Co.

| NO. | PARTS DESCRIPTION             | QTY |
|-----|-------------------------------|-----|
| 1   | BRASS INLET CONNECTOR         | 1   |
| 2   | O-RING                        | 2   |
| 3   | BRASS BASE PLATE              | 1   |
| 4   | GRUB SCREW                    | 1   |
| 5   | BRASS OUTLET & HAMDSET HOLDER | 1   |
| 6   | PVC SHOWER HOSE               | 1   |
| 7   | SHOWER HANDSET                | 1   |