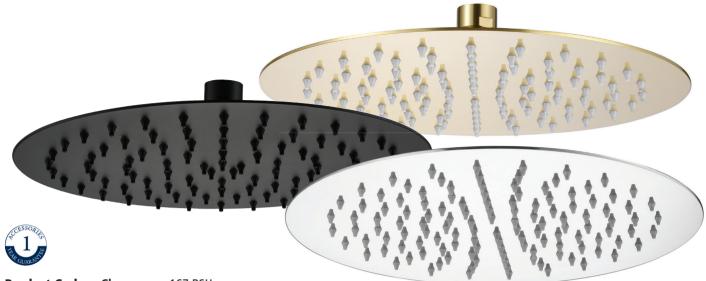

## 167.RSH/BL/BB Bewl Round Slim Shower head

**Product Code: Chrome** 167.RSH

Matt Black 167.RSHBL Brushed Brass 167.RSHBB

**Construction:** Stainless steel 304

Water

**Pressure:** Min. 0.2 bar Max 5.0 bar

**Plumbing** 

**Systems:** Suitable for all plumbing systems

**Weight:** 0.60Kg/piece

Fitting: Stainless Steel G1/2"

BSP Female thread

**Size:** 250mm Diameter

**Packaging:** 56 x 34 x 37cm / carton (20 boxes)