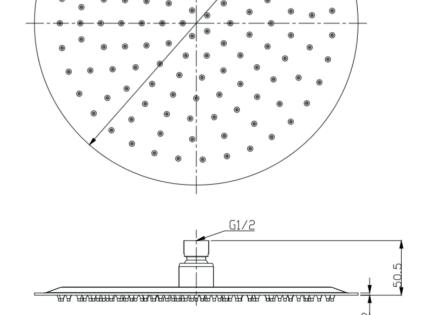

## 167.RSH/BL/BB Bewl Round Slim Shower head

**Product Code: Chrome** 167.RSH

Matt Black 167.RSHBL Brushed Brass 167.RSHBB

**Construction:** Stainless steel 304

Water

**Pressure:** Min. 0.2 bar Max 5.0 bar

**Plumbing** 

**Systems:** Suitable for all plumbing systems

**Weight:** 0.60Kg/piece

Fitting: Stainless Steel G1/2"

BSP Female thread

**Size:** 250mm Diameter

**Packaging:** 56 x 34 x 37cm / carton (20 boxes)