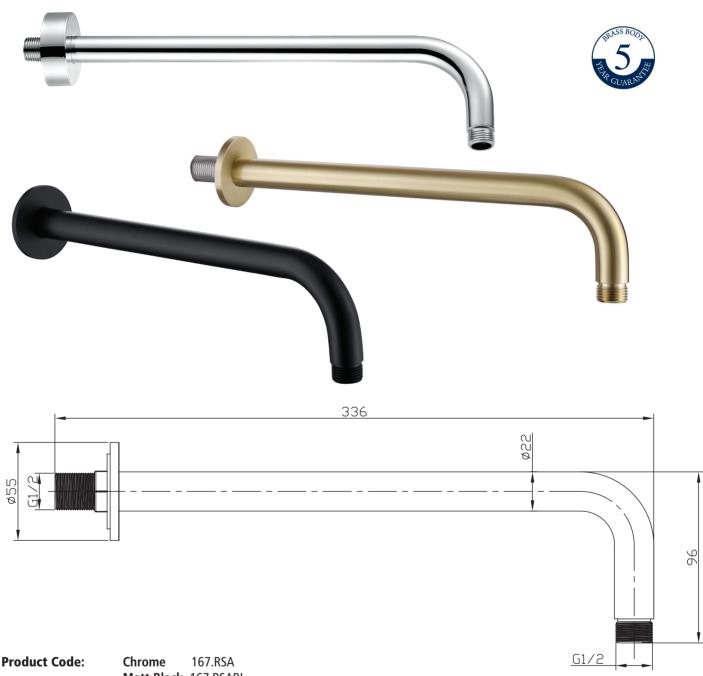

### 167.RSA/BL/BB Bewl Round Shower Arm

Matt Black 167.RSABL **Brushed Brass** 167.RSABB

**Construction: Brass** 

**Finishes:** Chrome plated to BS EN 248

Black Matt black

**Brass** Brushed Brass

**Plumbing Systems:** Suitable for all plumbing systems

Fitting: G1/2" BSP external (male) thread **Packaging:** 47 x 41 x 38cm / carton (50 boxes)

Dimension: 40 x 9.1 x 3.5cm / box

Weight: 0.38Kg / box

**Guarantee:** 5 Year against manufacturing faults

(excluding serviceable parts)

## 167.RSA/BL/BB