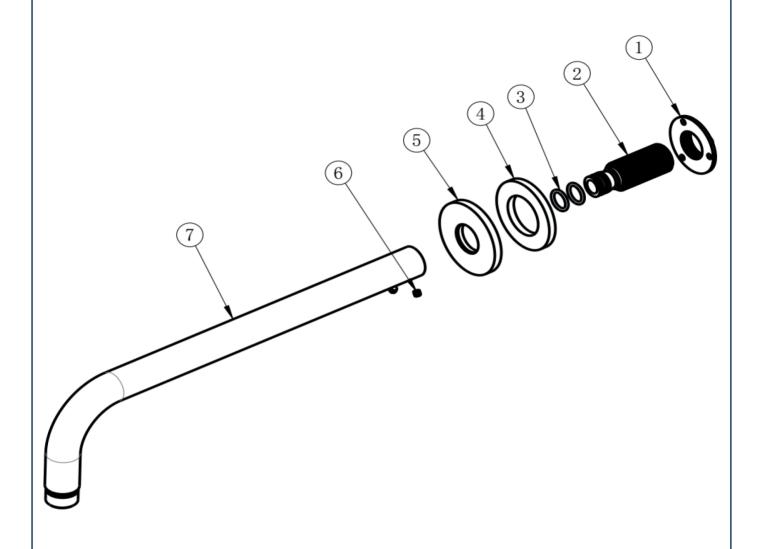

# THE TUNBRIDGE WELLS Brassware Co.

| No. | DESCRIPTION                   | QTY |
|-----|-------------------------------|-----|
| 1   | BRASS NUT                     | 1   |
| 2   | SS201 S/STEEL INLET CONNECTOR | 1   |
| 3   | NBR O-RING                    | 2   |
| 4   | BASE PLATE WASHER             | 1   |
| 5   | BRASS BASE PLATE              | 1   |
| 6   | M4*4 POINTED GRUB SCREW       | 2   |
| 7   | BRASS SHOWER ARM              | 1   |