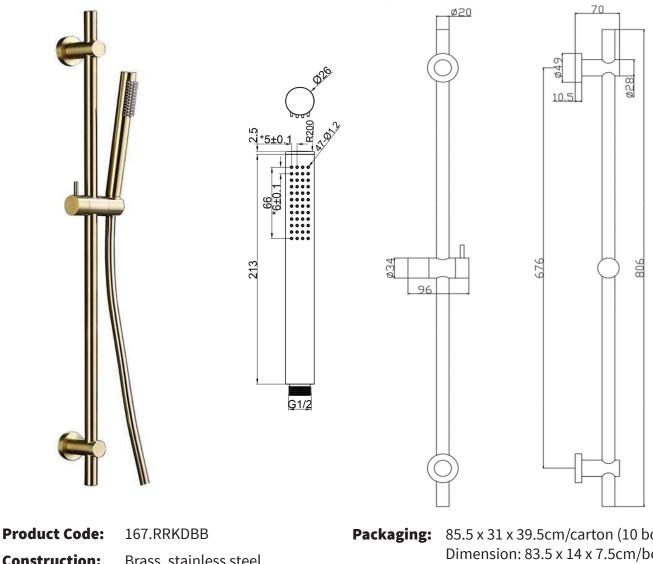

# Bewl Deluxe Round Slider Rail Kit (Brushed Brass)

**Construction:** Brass, stainless steel

**Finishes:** Brushed Brass

Water Pressure: Min. 1.0 bar, Max. 6.0 bar

Plumbing

Systems:

Suitable for all plumbing systems, Hot and Cold water pressure preferably balanced. Max. supply pressure differential requirement no greater than 5:1

**Packaging:** 85.5 x 31 x 39.5cm/carton (10 boxes), Dimension: 83.5 x 14 x 7.5cm/box; Weight: 1.65Kg / box

Guarantee: 1 year against manufacturing faults (Excluding serviceable parts)

#### Information: i) Extended 800mm slide rail

- ii) Brass shower handset
- iii) 1.5m PVC shower hose
- iv) Adjustable brass handset holder