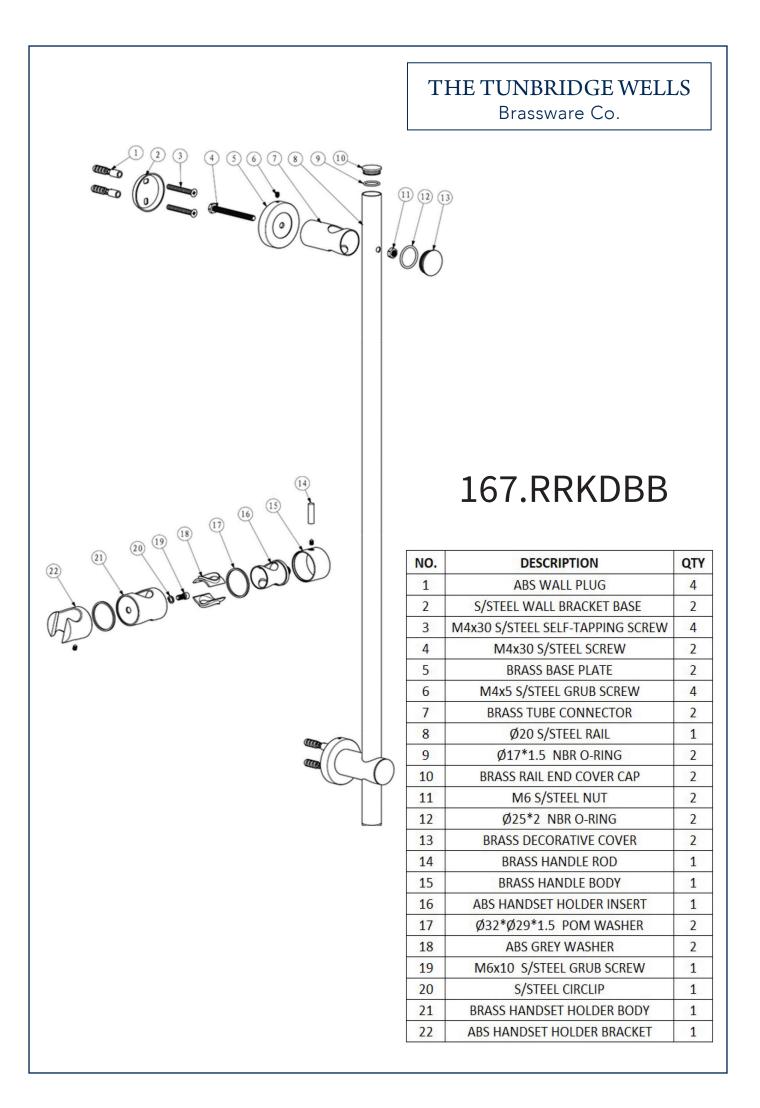

# Bewl Deluxe Round Slider Rail Kit (Brushed Brass)

**Construction:** Brass, stainless steel

**Finishes:** Brushed Brass

Water Pressure: Min. 1.0 bar, Max. 6.0 bar

Plumbing

Systems:

Suitable for all plumbing systems, Hot and Cold water pressure preferably balanced. Max. supply pressure differential requirement no greater than 5:1