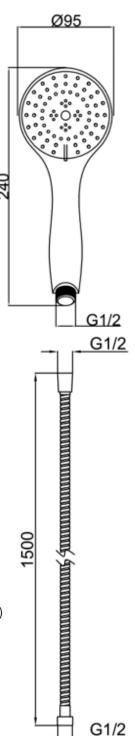

Weight: 0.86Kg / box

(excluding serviceable parts)

Dimension: 72 x 15 x 15.5cm / box

Water

**Plumbing** 

**Construction:** 

**Pressure:** Min. 1.0 bar Max 5.0 bar Additional Information:

Stainless Steel 710mm rail Adjustable ABS Handset Holder

ABS 3 modes Shower handset, G1/2" BSP Stainless Steel 1.5m hose, G1/2" BSP

Suitable for all plumbing systems **Systems:** 

Flow Rates (litres per minute)

| System Pressure | 0.1 Bar | 0.2 Bar | 0.3 Bar | 0.5 Bar | 1.0 Bar | 1.5 Bar | 2.0 Bar | 3.0 Bar | 4.0 Bar | 5.0 Bar |
|-----------------|---------|---------|---------|---------|---------|---------|---------|---------|---------|---------|
| 167.RRK/BL      | -       | 3.3     | -       | 4.2     | 5.5     | 7.0     | 8.0     | 9.2     | -       | -       |