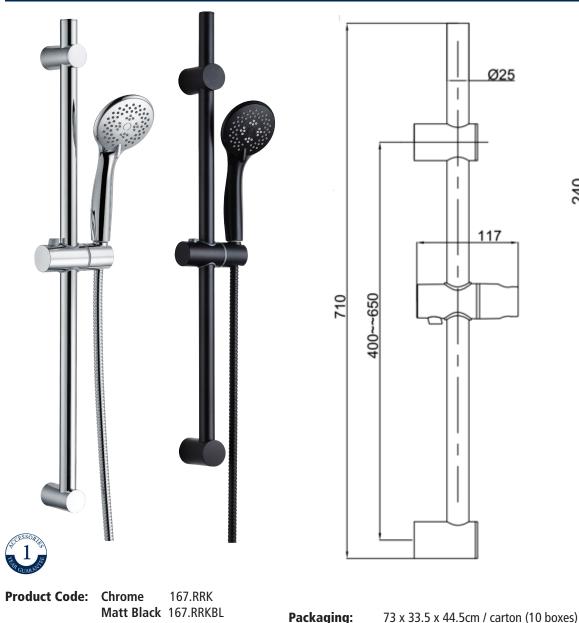

#### 167.RRK/BL Bewl Round Riser Rail Kit

Ø25 117

Chrome: Stainless steel & ABS

Black: Matt Black

**Finishes:** Chrome Plated to BS EN 248

Black: Matt Black

**Guarantee:** 

1 year against manufacturing faults

Weight: 0.86Kg / box

(excluding serviceable parts)

Dimension: 72 x 15 x 15.5cm / box

Water

**Plumbing** 

**Construction:** 

**Pressure:** Min. 1.0 bar Max 5.0 bar Additional Information:

Stainless Steel 710mm rail Adjustable ABS Handset Holder

ABS 3 modes Shower handset, G1/2" BSP Stainless Steel 1.5m hose, G1/2" BSP

Suitable for all plumbing systems **Systems:** 

Flow Rates (litres per minute)

| System Pressure | 0.1 Bar | 0.2 Bar | 0.3 Bar | 0.5 Bar | 1.0 Bar | 1.5 Bar | 2.0 Bar | 3.0 Bar | 4.0 Bar | 5.0 Bar |
|-----------------|---------|---------|---------|---------|---------|---------|---------|---------|---------|---------|
| 167.RRK/BL      | -       | 3.3     | -       | 4.2     | 5.5     | 7.0     | 8.0     | 9.2     | -       | -       |