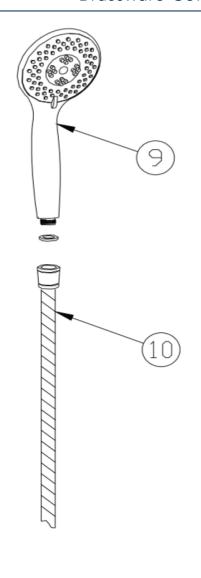

# THE TUNBRIDGE WELLS Brassware Co.

| NO. | ITEM                     | QTY |
|-----|--------------------------|-----|
| 1   | WALL PLUG                | 2   |
| 2   | UPPER RAIL BRACKET       | 1   |
| 3   | SCREW                    | 1   |
| 4   | COVER CAP                | 2   |
| 5   | STAINLESS STEEL RAIL     | 1   |
| 6   | ABS HANDSET HOLDER       | 1   |
| 7   | LOWER RAIL BRACKET       | 1   |
| 8   | SCREW                    | 1   |
| 9   | ABS SHOWER HANDSET       | 1   |
| 10  | 1.5M S/STEEL SHOWER HOSE | 1   |