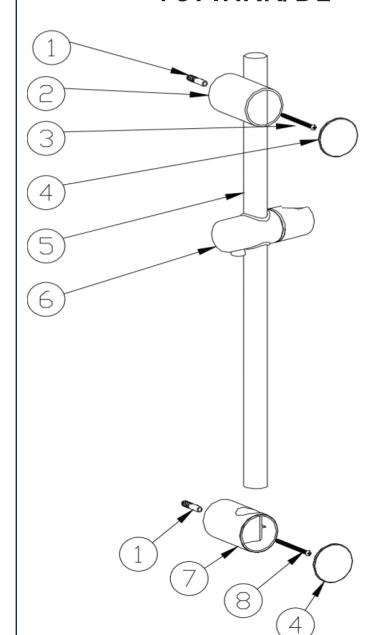

# THE TUNBRIDGE WELLS Brassware Co.

| NO. | ITEM                     | QTY |
|-----|--------------------------|-----|
| 1   | WALL PLUG                | 2   |
| 2   | UPPER RAIL BRACKET       | 1   |
| 3   | SCREW                    | 1   |
| 4   | COVER CAP                | 2   |
| 5   | STAINLESS STEEL RAIL     | 1   |
| 6   | ABS HANDSET HOLDER       | 1   |
| 7   | LOWER RAIL BRACKET       | 1   |
| 8   | SCREW                    | 1   |
| 9   | ABS SHOWER HANDSET       | 1   |
| 10  | 1.5M S/STEEL SHOWER HOSE | 1   |