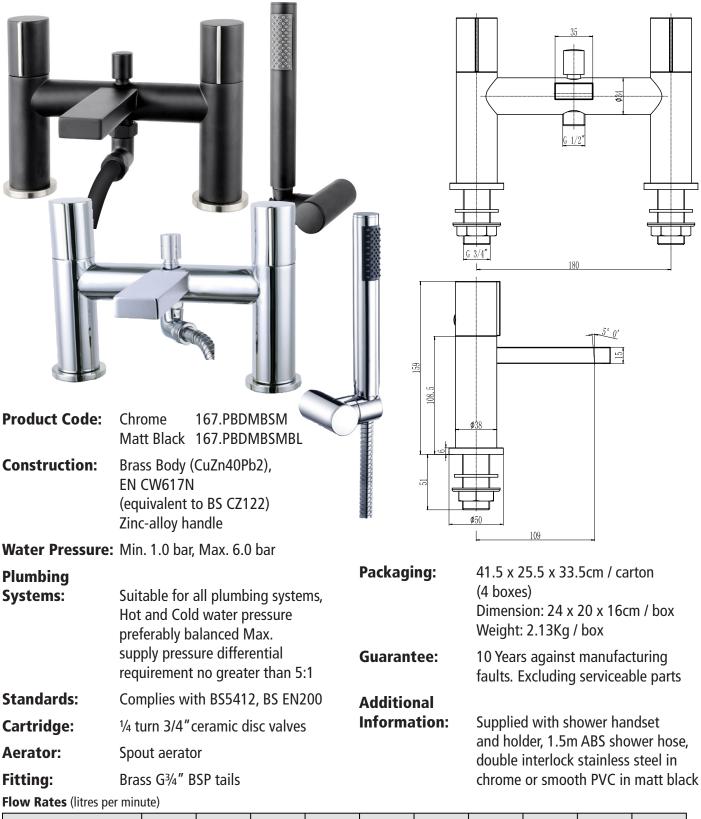

## **DATA SHEET**

## THE TUNBRIDGE WELLS Brassware Co.

Pembury Deck Mounted Bath Shower Mixer Inc. Shower Kit (Excl. Waste)

| System Pressure | 0.1 Bar | 0.2 Bar | 0.3 Bar | 0.5 Bar | 1.0 Bar | 1.5 Bar | 2.0 Bar | 3.0 Bar | 4.0 Bar | 5.0 Bar |
|-----------------|---------|---------|---------|---------|---------|---------|---------|---------|---------|---------|
| 167.PBDMBSM/BL  | -       | 6.0     | -       | 8.5     | 11.9    | 14.7    | 16.9    | 20.4    | -       | -       |

All dimensions are in milimetres unless otherwise stated. The information contained on this page was correct at date of issue. Fitting dimensions are provided as a guide only. Some variation may occur due to manufacturing tolerances. We pursue a policy of continuing improvement in design and performance of our products and so reserve the right to change specifications without prior notice.