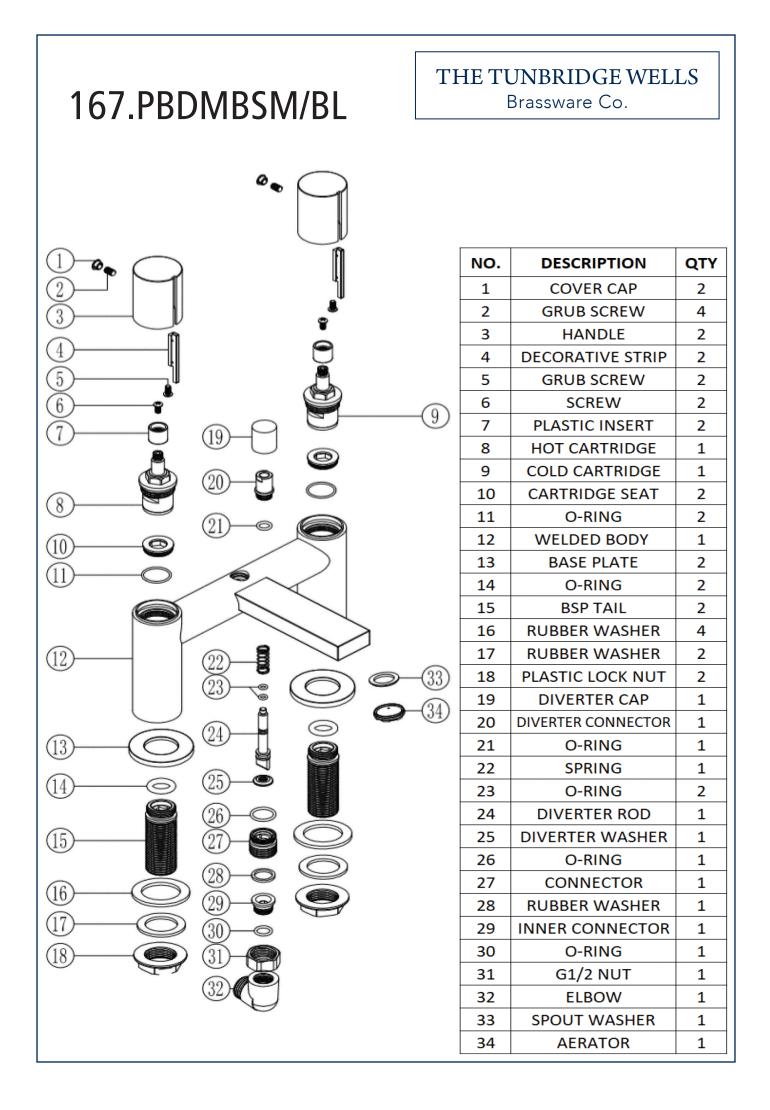

## THE TUNBRIDGE WELLS Brassware Co.

Pembury Deck Mounted Bath Shower Mixer Inc. Shower Kit (Excl. Waste)

| System Pressure | 0.1 Bar | 0.2 Bar | 0.3 Bar | 0.5 Bar | 1.0 Bar | 1.5 Bar | 2.0 Bar | 3.0 Bar | 4.0 Bar | 5.0 Bar |
|-----------------|---------|---------|---------|---------|---------|---------|---------|---------|---------|---------|
| 167.PBDMBSM/BL  | -       | 6.0     | -       | 8.5     | 11.9    | 14.7    | 16.9    | 20.4    | -       | -       |