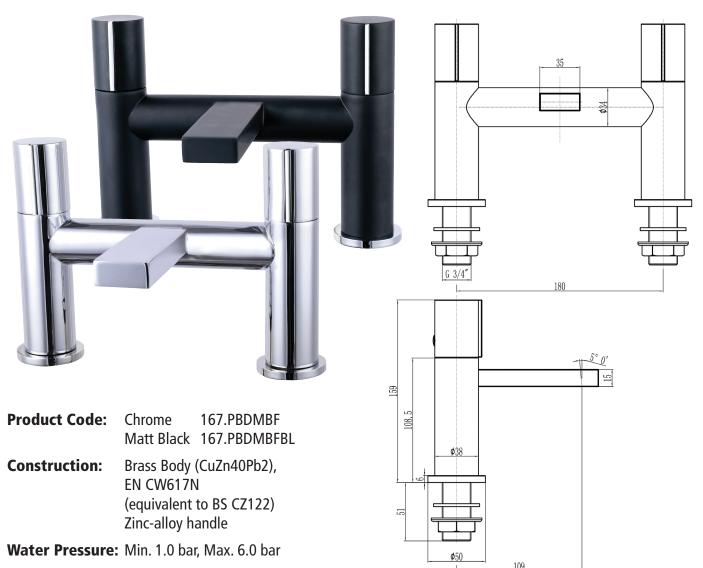

## Pembury Deck Mounted Bath Filler (Excl. Waste)

Plumbing

**Systems:** Suitable for all plumbing systems,

Hot and Cold water pressure preferably balanced Max. supply pressure differential requirement no greater than 5:1

**Standards:** Complies with BS5412, BS EN200

Cartridge: 1/4 turn 3/4" ceramic disc valves

**Aerator:** Spout aerator

**Fitting:** Brass G¾" BSP tails

**Packaging:** 41.5 x 25.5 x 33.5cm / carton

(4 boxes)

Dimension: 24 x 20 x 16cm / box

Weight: 2.13Kg / box

**Guarantee:** 10 Years against manufacturing

faults. Excluding serviceable parts

#### Flow Rates (litres per minute)

| System Pressure | 0.1 Bar | 0.2 Bar | 0.3 Bar | 0.5 Bar | 1.0 Bar | 1.5 Bar | 2.0 Bar | 3.0 Bar | 4.0 Bar | 5.0 Bar |
|-----------------|---------|---------|---------|---------|---------|---------|---------|---------|---------|---------|
| 167.PBDMBF/BL   | -       | 6.6     | -       | 9.7     | 14.8    | 18.1    | 21.1    | 25.7    | -       | -       |