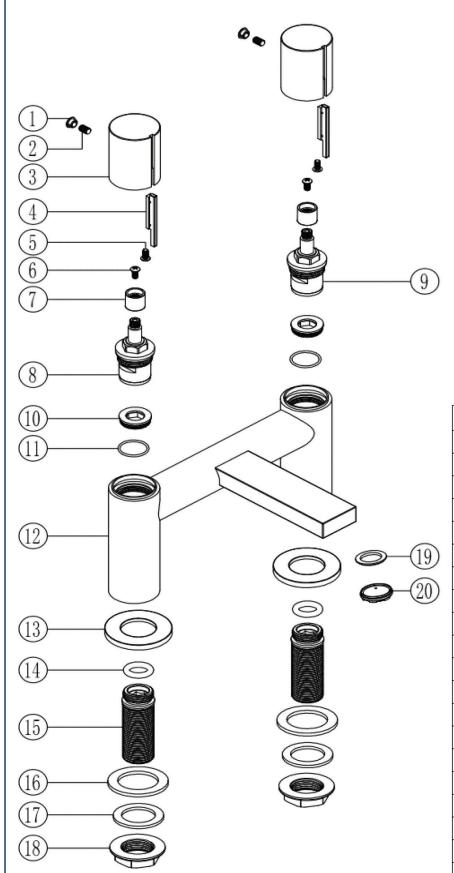

### THE TUNBRIDGE WELLS

Brassware Co.

| NO.        | DESCRIPTION      | QTY |
|------------|------------------|-----|
| 1          | COVER CAP        | 2   |
| 2          | GRUB SCREW       | 4   |
| 3          | HANDLE           | 2   |
| 4          | DECORATIVE STRIP | 2   |
| 5          | GRUB SCREW       | 2   |
| 6          | SCREW            | 2   |
| 7          | PLASTIC INSERT   | 2   |
| 8          | HOT CARTRIDGE    | 1   |
| 9          | COLD CARTRIDGE   | 1   |
| 10         | CARTRIDGE SEAT   | 2   |
| 11         | O-RING           | 2   |
| 12         | WELDED BODY      | 1   |
| 13         | BASE PLATE       | 2   |
| 14         | O-RING           | 2   |
| <b>1</b> 5 | BSP TAIL         | 2   |
| 16         | RUBBER WASHER    | 4   |
| 17         | RUBBER WASHER    | 2   |
| 18         | PLASTIC LOCK NUT | 2   |
| 19         | SPOUT WASHER     | 1   |
| 20         | AERATOR          | 1   |