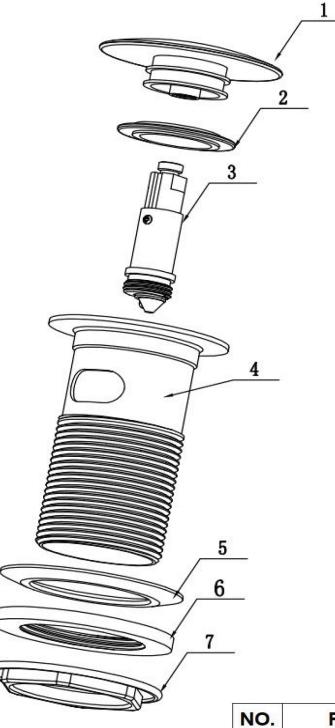

## 167.PBBUSGM

THE TUNBRIDGE WELLS Brassware Co.

| NO. | PARTS DESCRIPTION         | QTY |
|-----|---------------------------|-----|
| 1   | S/STEEL 304 COVER CAP     | 1   |
| 2   | SILICONE COVER CAP WASHER | 1   |
| 3   | BRASS CLIC-CLAC SPRING    | 1   |
| 4   | S/STEEL 202 WASTE BODY    | 1   |
| 5   | UPPER SILICONE WASHER     | 1   |
| 6   | LOWER SILICONE WASHER     | 1   |
| 7   | S/STEEL 202 LOCK NUT      | 1   |