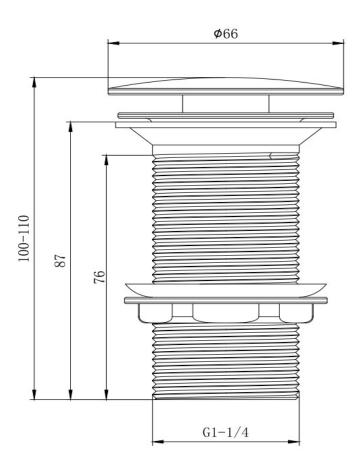

## 167.PBBUSGM Unslotted Push Button Waste

**Product Code:** Gunmetal Grey 167.PBBUSGM Fitting: G1-1<sup>1</sup>/<sub>4</sub>" BSP Male thread

**Construction:** Stainless steel body **Packaging:** 47.5 x 25.5 x 40.5cm / Carton (60

boxes) Dimension: 11.5 x 7.5 x 7.5cm /

box; Weight: 0.235Kg / box

**Guarantee:** 1 year against manufacturing faults

(excluding serviceable parts)

**Plumbing Systems:** Suitable for all plumbing systems, preferably balanced; Max. supply pressure differential

Min. 0.2 bar, Max. 5.0 bar

**Water Pressure:** 

requirement no greater than 5:1

All dimensions are in milimetres unless otherwise stated. The information contained on this page was correct at date of issue. Fitting dimensions are provided as a guide only. Some variation may occur due to manufacturing tolerances. We pursue a policy of continuing improvement in design and performance of our products and so reserve the right to change specifications without prior notice.