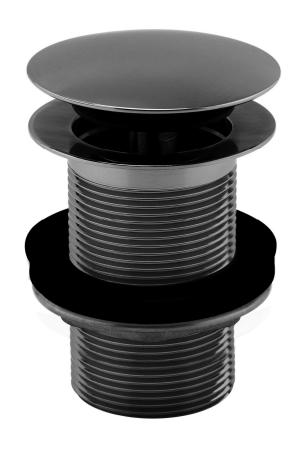

## 167.PBBUSGM Unslotted Push Button Waste

**Product Code:** Gunmetal Grey 167.PBBUSGM Fitting: G1-1<sup>1</sup>/<sub>4</sub>" BSP Male thread

**Construction:** Stainless steel body **Packaging:** 47.5 x 25.5 x 40.5cm / Carton (60