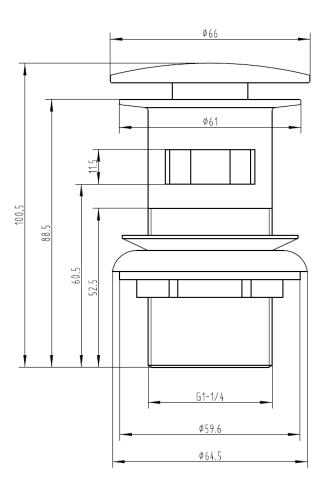

## 167.PBBS\*\* Slotted Push Button Waste

| Product Code:     | Chrome 167.PBBS<br>Matt Black 167.PBBSBL                                         | Fitting:   | SS202 G1-1 <sup>1</sup> / <sub>4</sub> " BSP Male<br>(Thread size 40.5 +/- 0.25mm) |
|-------------------|----------------------------------------------------------------------------------|------------|------------------------------------------------------------------------------------|
|                   | Brushed Brass 167.PBBSBB                                                         | Packaging: | 47.5 x 25.5 x 40.5cm / Carton (60 boxes)                                           |
| Construction:     | SS202 Stainless steel body; SS304 Stainle<br>steel cover; Brass clic-clac spring |            | Dimension: 10 x 7 x 7cm / box<br>Weight: 0.20Kg / box                              |
| Water Pressure:   | Min. 0.2 bar, Max. 5.0 bar                                                       | Guarantee: | 1 year against manufacturing faults                                                |
| Plumbing Systems: | Suitable for all plumbing systems                                                |            | (excluding serviceable parts)                                                      |

All dimensions are in milimetres unless otherwise stated. The information contained on this page was correct at date of issue. Fitting dimensions are provided as a guide only. Some variation may occur due to manufacturing tolerances. We pursue a policy of continuing improvement in design and performance of our products and so reserve the right to change specifications without prior notice.