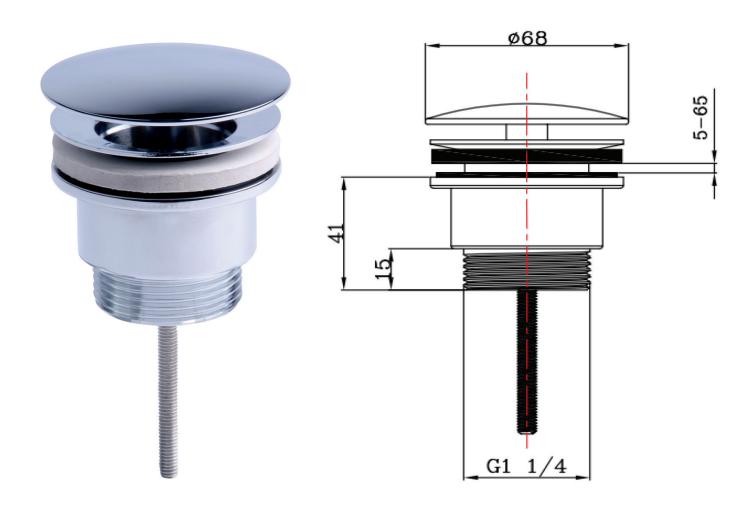

#### Free Flow Unslotted Basin Waste - Chrome

**Product Code:** 167.FFBWL

**Construction:** Brass & Zinc Alloy

**Finishes:** Chrome plated to BS EN 248

Water Pressure: Min. 0.2 bar, Max. 5.0 bar

**Plumbing** 

**Systems:** Suitable for all plumbing

systems

**Fitting:**  $G1 - \frac{1}{4}$ " BSP thread

**Packaging:** 38 x 38 x 27cm/carton (50 boxes),

Dimension: 7 x 7 x 12.5 cm/box;

Weight: 0.30Kg/box

**Guarantee:** 6 months against

manufacturing faults

(Excluding serviceable parts)

**Additional** 

**Information:** i)Size: 41mm deep; Ø68mm cover cap

ii) Suitable for all types of basin with

or without overflow

iii) Free Flow Waste