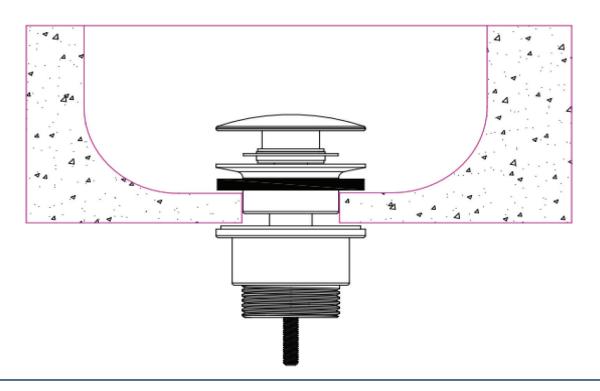

#### THE TUNBRIDGE WELLS

Brassware Co.

#### Free Flow Unslotted Basin Waste - Chrome



**Product Code:** 167.FFBWL

**Construction:** Brass & Zinc Alloy

**Finishes:** Chrome plated to BS EN 248

Water Pressure: Min. 0.2 bar, Max. 5.0 bar

**Plumbing** 

**Systems:** Suitable for all plumbing

systems

**Fitting:**  $G1 - \frac{1}{4}$ " BSP thread

**Packaging:** 38 x 38 x 27cm/carton (50 boxes),

Dimension: 7 x 7 x 12.5 cm/box;

Weight: 0.30Kg/box

**Guarantee:** 6 months against

manufacturing faults

(Excluding serviceable parts)

**Additional** 

**Information:** i)Size: 41mm deep; Ø68mm cover cap

ii) Suitable for all types of basin with

or without overflow

iii) Free Flow Waste

## 167.FFBWL

# THE TUNBRIDGE WELLS Brassware Co.

### **Slotted Basin**



### **Unslotted Basin**