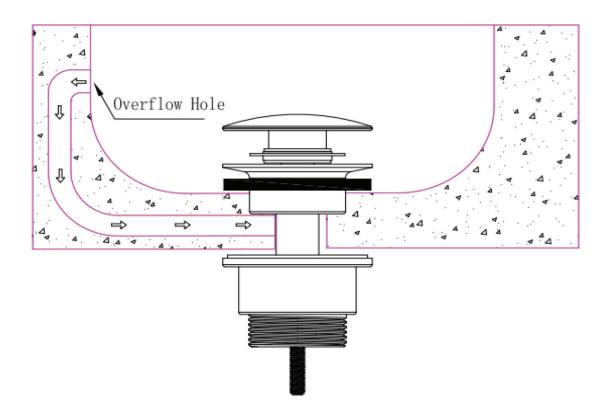

#### **DATA SHEET**

#### THE TUNBRIDGE WELLS

Brassware Co.

#### Free Flow Unslotted Basin Waste - Chrome



**Product Code:** 167.FFBWL

**Construction:** Brass & Zinc Alloy

**Finishes:** Chrome plated to BS EN 248

Water Pressure: Min. 0.2 bar, Max. 5.0 bar

**Plumbing** 

**Systems:** Suitable for all plumbing

systems

**Fitting:**  $G1 - \frac{1}{4}$ " BSP thread

**Packaging:** 38 x 38 x 27cm/carton (50 boxes),

Dimension: 7 x 7 x 12.5 cm/box;

Weight: 0.30Kg/box

**Guarantee:** 6 months against

manufacturing faults

(Excluding serviceable parts)

**Additional** 

**Information:** i)Size: 41mm deep; Ø68mm cover cap

ii) Suitable for all types of basin with

or without overflow

iii) Free Flow Waste

## 167.FFBWL

# THE TUNBRIDGE WELLS Brassware Co.

### **Slotted Basin**



### **Unslotted Basin**