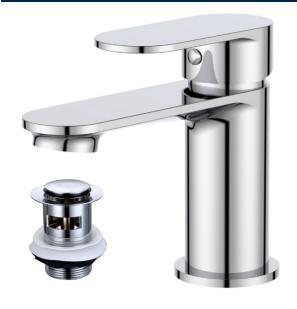

## Eridge Mini Basin Mixer (Inc. Sprung Waste)

95

**Product Code:** Chrome 167.ERMBM

**Construction:** Brass Body (CuZn40Pb2),

EN CW617N (equivalent to BS CZ122)

Zinc-alloy handle

**Water Pressure:** Min. 0.2 bar, Max. 6.0 bar

Weight: 1.10Kg / box

**Guarantee:** 10 years against manufacturing faults

(excluding serviceable parts)

**Additional** 

**Information:** Supplied with G1¼" Sprung Waste