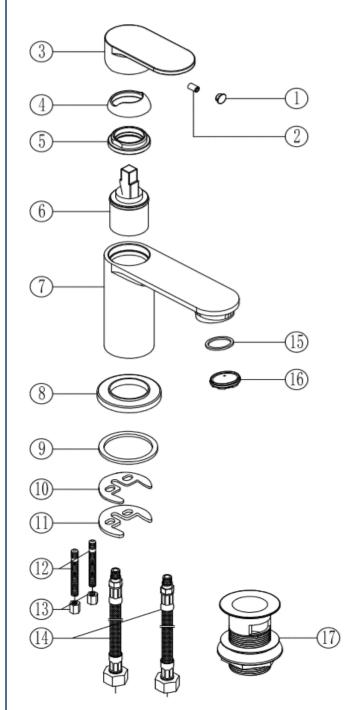

# **167.ERMBM**

### THE TUNBRIDGE WELLS

Brassware Co.

| NO. | ITEM                     | QTY |
|-----|--------------------------|-----|
| 1   | ABS COVER CAP            | 1   |
| 2   | S/S HANDLE GRUB SCREW    | 1   |
| 3   | ZINC-ALLOY HANDLE        | 1   |
| 4   | HANDLE COLLAR            | 1   |
| 5   | CARTRIDGE NUT            | 1   |
| 6   | 35MM CERAMIC CARTRIDGE   | 1   |
| 7   | TAP BODY                 | 1   |
| 8   | BASE PLATE               | 1   |
| 9   | NBR WASHER               | 1   |
| 10  | HORSE-SHOE RUBBER WASHER | 1   |
| 11  | HORSE-SHOE STEEL PLATE   | 1   |
| 12  | FIXING ROD               | 2   |
| 13  | FIXING NUT               | 2   |
| 14  | FLEXI-TAILS              | 2   |
| 15  | AERATOR WASHER           | 1   |
| 16  | 24*1 AERATOR             | 1   |
| 17  | G1-1/4" SPRUNG WASTE     | 1   |