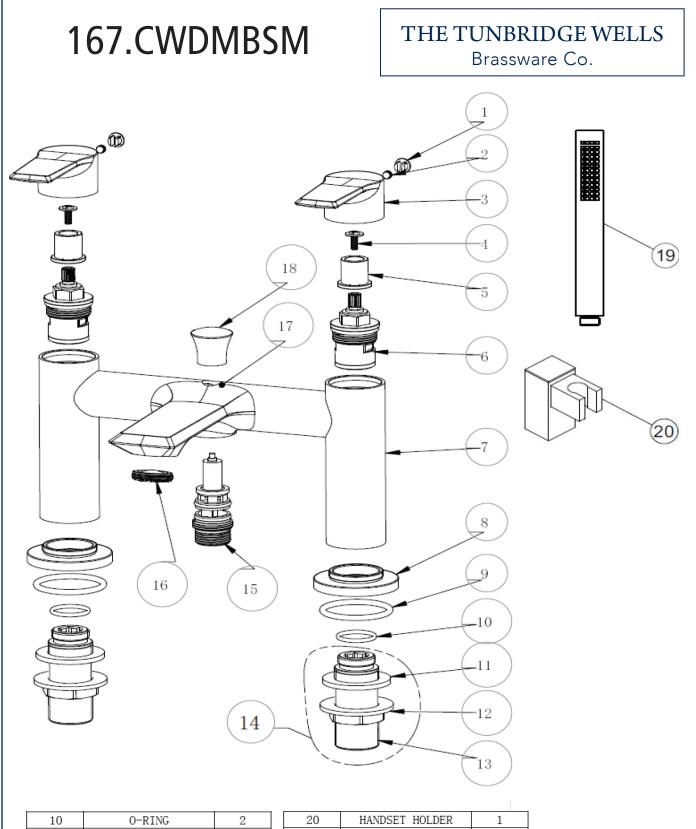

| 10  | O-RING      | 2   | 20  | HANDSET HOLDER | 1   |
|-----|-------------|-----|-----|----------------|-----|
| 9   | O-RING      | 2   | 19  | HANDSET        | 1   |
| 8   | BASE PLATE  | 2   | 18  | DIVERTER CAP   | 1   |
| 7   | BODY        | 2   | 17  | SPOUT          | 1   |
| 6   | CARTRIDGE   | 2   | 16  | AERATOR        | 1   |
| 5   | SHROUD      | 2   | 15  | DIVERTER       | 1   |
| 4   | SCREW       | 2   | 14  | INLET TAILS    | 2   |
| 3   | HANDLE      | 2   | 13  | INLET PILLAR   | 2   |
| 2   | GRUB        | 2   | 12  | NUT            | 2   |
| 1   | COVER CAP   | 2   | 11  | WASHER         | 2   |
| No. | DESCRIPTION | QTY | No. | DESCRIPTION    | QTY |
|     |             |     |     |                |     |