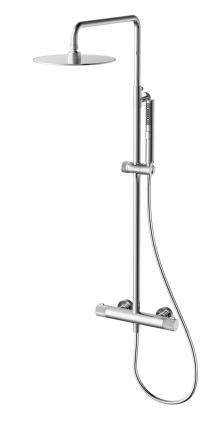

#### **Calverley Round Thermostatic Shower Valve & Kit**

**Product Code:** Chrome 167.CVRTS

**Construction:** Brass Body (CuZn40Pb2), EN CW617N

(equivalent to BS CZ122); Zinc-alloy

Handles

Finish: Chrome

Water pressure: Min. 0.5 bar, Max. 6.0 bar