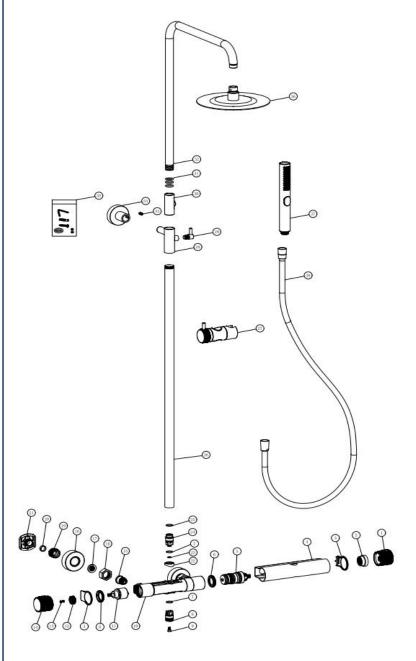

# THE TUNBRIDGE WELLS Brassware Co.

| 1         Themo- Handle         1           2         Themo- Stop ring         1           3         O-ring         2           4         Body Case         1           5         Themo- Cartridge         1           6         Lock Nut         2           7         O-ring         2           8         G1/2 Connector         1           9         Screw         1           10         Body         1           11         Diverter         1           12         Lock Nut         1           13         Screw         1           14         Diverter Handle         1           15         Check Valve         2           16         G3/4 Nut         2           15         Check Valve         2           16         G3/4 Washer         2           18         Wall Brucket Case         2           19         Easy fit nut         2           20         Easy fit Ring         2           21         G1/2 Easy fit Wall Brucket         2           22         Collar         1           23         O-ring                                                              |    |                            | T   |
|-----------------------------------------------------------------------------------------------------------------------------------------------------------------------------------------------------------------------------------------------------------------------------------------------------------------------------------------------------------------------------------------------------------------------------------------------------------------------------------------------------------------------------------------------------------------------------------------------------------------------------------------------------------------------------------------------------------------------------------------------------------------------------------------------------------------------------------------------------------------------------------------------------------------------------------------------------------------------------------------------------------------------------------------------------------------------------------------------|----|----------------------------|-----|
| 2         Themo- Stop ring         1           3         O-ring         2           4         Body Case         1           5         Themo- Cartridge         1           6         Lock Nut         2           7         O-ring         2           8         G1/2 Connector         1           9         Screw         1           10         Body         1           11         Diverter         1           12         Lock Nut         1           13         Screw         1           14         Diverter Handle         1           15         Check Valve         2           16         G3/4 Nut         2           17         G3/4 Washer         2           18         Wall Brucket Case         2           19         Easy fit Ring         2           20         Easy fit Wall Brucket         2           21         G1/2 Easy fit Wall Brucket         2           22         Collar         1           23         O-ring         1           24         Upper outlet connector         1           25         O-                                                    | NO | Description                | QTY |
| 3         O-ring         2           4         Body Case         1           5         Themo- Cartridge         1           6         Lock Nut         2           7         O-ring         2           8         G1/2 Connector         1           9         Screw         1           10         Body         1           11         Diverter         1           12         Lock Nut         1           13         Screw         1           14         Diverter Handle         1           15         Check Valve         2           16         G3/4 Nut         2           17         G3/4 Washer         2           18         Wall Brucket Case         2           19         Easy fit nut         2           20         Easy fit Ring         2           21         G1/2 Easy fit Wall Brucket         2           22         Collar         1           23         O-ring         1           24         Upper outlet connector         1           25         O-ring         1           26         Rail <t< td=""><td></td><td></td><td></td></t<>                         |    |                            |     |
| 4         Body Case         1           5         Themo- Cartridge         1           6         Lock Nut         2           7         O-ring         2           8         G1/2 Connector         1           9         Screw         1           10         Body         1           11         Diverter         1           12         Lock Nut         1           13         Screw         1           14         Diverter Handle         1           15         Check Valve         2           16         G3/4 Nut         2           17         G3/4 Washer         2           18         Wall Brucket Case         2           19         Easy fit nut         2           20         Easy fit Ring         2           21         G1/2 Easy fit Wall Brucket         2           22         Collar         1           23         O-ring         1           24         Upper outlet connector         1           25         O-ring         1           26         Rail         1           27         Handset holder                                                           |    |                            |     |
| 5         Themo- Cartridge         1           6         Lock Nut         2           7         O-ring         2           8         G1/2 Connector         1           9         Screw         1           10         Body         1           11         Diverter         1           12         Lock Nut         1           13         Screw         1           14         Diverter Handle         1           15         Check Valve         2           16         G3/4 Nut         2           17         G3/4 Washer         2           18         Wall Brucket Case         2           19         Easy fit Ring         2           20         Easy fit Ring         2           21         G1/2 Easy fit Wall Brucket         2           22         Collar         1           23         O-ring         1           24         Upper outlet connector         1           25         O-ring         1           26         Rail         1           27         Handset holder         1           28         Rail connector                                                    |    |                            |     |
| 6         Lock Nut         2           7         O-ring         2           8         G1/2 Connector         1           9         Screw         1           10         Body         1           11         Diverter         1           12         Lock Nut         1           13         Screw         1           14         Diverter Handle         1           15         Check Valve         2           16         G3/4 Nut         2           17         G3/4 Washer         2           18         Wall Brucket Case         2           19         Easy fit nut         2           20         Easy fit Ring         2           21         G1/2 Easy fit Wall Brucket         2           22         Collar         1           23         O-ring         1           24         Upper outlet connector         1           25         O-ring         1           26         Rail         1           27         Handset holder         1           28         Rail connector body         1           29         Rail connec                                                    | 4  | ·                          | 1   |
| 7         O-ring         2           8         G1/2 Connector         1           9         Screw         1           10         Body         1           11         Diverter         1           12         Lock Nut         1           13         Screw         1           14         Diverter Handle         1           15         Check Valve         2           16         G3/4 Nut         2           17         G3/4 Washer         2           18         Wall Brucket Case         2           19         Easy fit nut         2           20         Easy fit Ring         2           21         G1/2 Easy fit Wall Brucket         2           22         Collar         1           23         O-ring         1           24         Upper outlet connector         1           25         O-ring         1           26         Rail         1           27         Handset holder         1           28         Rail connector body         1           29         Rail connector         1           30         Rail                                                    | 5  | Themo- Cartridge           | 1   |
| 8         G1/2 Connector         1           9         Screw         1           10         Body         1           11         Diverter         1           12         Lock Nut         1           13         Screw         1           14         Diverter Handle         1           15         Check Valve         2           16         G3/4 Nut         2           17         G3/4 Washer         2           18         Wall Brucket Case         2           19         Easy fit nut         2           20         Easy fit Ring         2           21         G1/2 Easy fit Wall Brucket         2           22         Collar         1           23         O-ring         1           24         Upper outlet connector         1           25         O-ring         1           26         Rail         1           27         Handset holder         1           28         Rail connector body         1           29         Rail connector         1           30         Rail connector         1           31                                                        | 6  | Lock Nut                   | 2   |
| 9         Screw         1           10         Body         1           11         Diverter         1           12         Lock Nut         1           13         Screw         1           14         Diverter Handle         1           15         Check Valve         2           16         G3/4 Nut         2           17         G3/4 Washer         2           18         Wall Brucket Case         2           19         Easy fit nut         2           20         Easy fit Ring         2           21         G1/2 Easy fit Wall Brucket         2           22         Collar         1           23         O-ring         1           24         Upper outlet connector         1           25         O-ring         1           26         Rail         1           27         Handset holder         1           28         Rail connector body         1           29         Rail connector         1           30         Rail connector         1           31         O-ring         3           32         Up                                                    | 7  | O-ring                     | 2   |
| 10         Body         1           11         Diverter         1           12         Lock Nut         1           13         Screw         1           14         Diverter Handle         1           15         Check Valve         2           16         G3/4 Nut         2           17         G3/4 Washer         2           18         Wall Brucket Case         2           19         Easy fit nut         2           20         Easy fit Ring         2           21         G1/2 Easy fit Wall Brucket         2           22         Collar         1           23         O-ring         1           24         Upper outlet connector         1           25         O-ring         1           26         Rail         1           27         Handset holder         1           28         Rail connector body         1           29         Rail connector handle         1           30         Rail connector         1           31         O-ring         3           32         Upper Rail         1           33                                                  | 8  | G1/2 Connector             | 1   |
| 11         Diverter         1           12         Lock Nut         1           13         Screw         1           14         Diverter Handle         1           15         Check Valve         2           16         G3/4 Nut         2           17         G3/4 Washer         2           18         Wall Brucket Case         2           19         Easy fit Ring         2           20         Easy fit Wall Brucket         2           21         G1/2 Easy fit Wall Brucket         2           22         Collar         1           23         O-ring         1           24         Upper outlet connector         1           25         O-ring         1           26         Rail         1           27         Handset holder         1           28         Rail connector body         1           29         Rail connector handle         1           30         Rail connector         1           31         O-ring         3           32         Upper Rail         1           33         Screw         2 <td< td=""><td>9</td><td>Screw</td><td>1</td></td<> | 9  | Screw                      | 1   |
| 12         Lock Nut         1           13         Screw         1           14         Diverter Handle         1           15         Check Valve         2           16         G3/4 Nut         2           17         G3/4 Washer         2           18         Wall Brucket Case         2           19         Easy fit nut         2           20         Easy fit Ring         2           21         G1/2 Easy fit Wall Brucket         2           22         Collar         1           23         O-ring         1           24         Upper outlet connector         1           25         O-ring         1           26         Rail         1           27         Handset holder         1           28         Rail connector body         1           29         Rail connector handle         1           30         Rail connector         1           31         O-ring         3           32         Upper Rail         1           33         Screw         2           34         Wall Bracket         1           35 </td <td>10</td> <td>Body</td> <td>1</td>   | 10 | Body                       | 1   |
| 13         Screw         1           14         Diverter Handle         1           15         Check Valve         2           16         G3/4 Nut         2           17         G3/4 Washer         2           18         Wall Brucket Case         2           19         Easy fit nut         2           20         Easy fit Ring         2           21         G1/2 Easy fit Wall Brucket         2           22         Collar         1           23         O-ring         1           24         Upper outlet connector         1           25         O-ring         1           26         Rail         1           27         Handset holder         1           28         Rail connector body         1           29         Rail connector handle         1           30         Rail connector         1           31         O-ring         3           32         Upper Rail         1           33         Screw         2           34         Wall Bracket         1           35         Fitting kit         1           3                                           | 11 | Diverter                   | 1   |
| 14         Diverter Handle         1           15         Check Valve         2           16         G3/4 Nut         2           17         G3/4 Washer         2           18         Wall Brucket Case         2           19         Easy fit nut         2           20         Easy fit Ring         2           21         G1/2 Easy fit Wall Brucket         2           22         Collar         1           23         O-ring         1           24         Upper outlet connector         1           25         O-ring         1           26         Rail         1           27         Handset holder         1           28         Rail connector body         1           29         Rail connector handle         1           30         Rail connector         1           31         O-ring         3           32         Upper Rail         1           33         Screw         2           34         Wall Bracket         1           35         Fitting kit         1           36         Shower Head         1                                                 | 12 | Lock Nut                   | 1   |
| 15         Check Valve         2           16         G3/4 Nut         2           17         G3/4 Washer         2           18         Wall Brucket Case         2           19         Easy fit nut         2           20         Easy fit Ring         2           21         G1/2 Easy fit Wall Brucket         2           22         Collar         1           23         O-ring         1           24         Upper outlet connector         1           25         O-ring         1           26         Rail         1           27         Handset holder         1           28         Rail connector body         1           29         Rail connector handle         1           30         Rail connector         1           31         O-ring         3           32         Upper Rail         1           33         Screw         2           34         Wall Bracket         1           35         Fitting kit         1           36         Shower Head         1           37         Handset         1                                                         | 13 | Screw                      | 1   |
| 16         G3/4 Nut         2           17         G3/4 Washer         2           18         Wall Brucket Case         2           19         Easy fit nut         2           20         Easy fit Ring         2           21         G1/2 Easy fit Wall Brucket         2           22         Collar         1           23         O-ring         1           24         Upper outlet connector         1           25         O-ring         1           26         Rail         1           27         Handset holder         1           28         Rail connector body         1           29         Rail connector handle         1           30         Rail connector         1           31         O-ring         3           32         Upper Rail         1           33         Screw         2           34         Wall Bracket         1           35         Fitting kit         1           36         Shower Head         1           37         Handset         1                                                                                                    | 14 | Diverter Handle            | 1   |
| 17         G3/4 Washer         2           18         Wall Brucket Case         2           19         Easy fit nut         2           20         Easy fit Ring         2           21         G1/2 Easy fit Wall Brucket         2           22         Collar         1           23         O-ring         1           24         Upper outlet connector         1           25         O-ring         1           26         Rail         1           27         Handset holder         1           28         Rail connector body         1           29         Rail connector handle         1           30         Rail connector         1           31         O-ring         3           32         Upper Rail         1           33         Screw         2           34         Wall Bracket         1           35         Fitting kit         1           36         Shower Head         1           37         Handset         1                                                                                                                                            | 15 | Check Valve                | 2   |
| 18         Wall Brucket Case         2           19         Easy fit nut         2           20         Easy fit Ring         2           21         G1/2 Easy fit Wall Brucket         2           22         Collar         1           23         O-ring         1           24         Upper outlet connector         1           25         O-ring         1           26         Rail         1           27         Handset holder         1           28         Rail connector body         1           29         Rail connector handle         1           30         Rail connector         1           31         O-ring         3           32         Upper Rail         1           33         Screw         2           34         Wall Bracket         1           35         Fitting kit         1           36         Shower Head         1           37         Handset         1                                                                                                                                                                                       | 16 | G3/4 Nut                   | 2   |
| 19         Easy fit nut         2           20         Easy fit Ring         2           21         G1/2 Easy fit Wall Brucket         2           22         Collar         1           23         O-ring         1           24         Upper outlet connector         1           25         O-ring         1           26         Rail         1           27         Handset holder         1           28         Rail connector body         1           29         Rail connector handle         1           30         Rail connector         1           31         O-ring         3           32         Upper Rail         1           33         Screw         2           34         Wall Bracket         1           35         Fitting kit         1           36         Shower Head         1           37         Handset         1                                                                                                                                                                                                                                        | 17 | G3/4 Washer                | 2   |
| 20         Easy fit Ring         2           21         G1/2 Easy fit Wall Brucket         2           22         Collar         1           23         O-ring         1           24         Upper outlet connector         1           25         O-ring         1           26         Rail         1           27         Handset holder         1           28         Rail connector body         1           29         Rail connector handle         1           30         Rail connector         1           31         O-ring         3           32         Upper Rail         1           33         Screw         2           34         Wall Bracket         1           35         Fitting kit         1           36         Shower Head         1           37         Handset         1                                                                                                                                                                                                                                                                                    | 18 | Wall Brucket Case          | 2   |
| 21       G1/2 Easy fit Wall Brucket       2         22       Collar       1         23       O-ring       1         24       Upper outlet connector       1         25       O-ring       1         26       Rail       1         27       Handset holder       1         28       Rail connector body       1         29       Rail connector handle       1         30       Rail connector       1         31       O-ring       3         32       Upper Rail       1         33       Screw       2         34       Wall Bracket       1         35       Fitting kit       1         36       Shower Head       1         37       Handset       1                                                                                                                                                                                                                                                                                                                                                                                                                                     | 19 | Easy fit nut               | 2   |
| 22         Collar         1           23         O-ring         1           24         Upper outlet connector         1           25         O-ring         1           26         Rail         1           27         Handset holder         1           28         Rail connector body         1           29         Rail connector handle         1           30         Rail connector         1           31         O-ring         3           32         Upper Rail         1           33         Screw         2           34         Wall Bracket         1           35         Fitting kit         1           36         Shower Head         1           37         Handset         1                                                                                                                                                                                                                                                                                                                                                                                           | 20 | Easy fit Ring              | 2   |
| 23         O-ring         1           24         Upper outlet connector         1           25         O-ring         1           26         Rail         1           27         Handset holder         1           28         Rail connector body         1           29         Rail connector handle         1           30         Rail connector         1           31         O-ring         3           32         Upper Rail         1           33         Screw         2           34         Wall Bracket         1           35         Fitting kit         1           36         Shower Head         1           37         Handset         1                                                                                                                                                                                                                                                                                                                                                                                                                                 | 21 | G1/2 Easy fit Wall Brucket | 2   |
| 24         Upper outlet connector         1           25         O-ring         1           26         Rail         1           27         Handset holder         1           28         Rail connector body         1           29         Rail connector handle         1           30         Rail connector         1           31         O-ring         3           32         Upper Rail         1           33         Screw         2           34         Wall Bracket         1           35         Fitting kit         1           36         Shower Head         1           37         Handset         1                                                                                                                                                                                                                                                                                                                                                                                                                                                                       | 22 | Collar                     | 1   |
| 25       O-ring       1         26       Rail       1         27       Handset holder       1         28       Rail connector body       1         29       Rail connector handle       1         30       Rail connector       1         31       O-ring       3         32       Upper Rail       1         33       Screw       2         34       Wall Bracket       1         35       Fitting kit       1         36       Shower Head       1         37       Handset       1                                                                                                                                                                                                                                                                                                                                                                                                                                                                                                                                                                                                         | 23 | O-ring                     | 1   |
| 26     Rail     1       27     Handset holder     1       28     Rail connector body     1       29     Rail connector handle     1       30     Rail connector     1       31     O-ring     3       32     Upper Rail     1       33     Screw     2       34     Wall Bracket     1       35     Fitting kit     1       36     Shower Head     1       37     Handset     1                                                                                                                                                                                                                                                                                                                                                                                                                                                                                                                                                                                                                                                                                                               | 24 | Upper outlet connector     | 1   |
| 27       Handset holder       1         28       Rail connector body       1         29       Rail connector handle       1         30       Rail connector       1         31       O-ring       3         32       Upper Rail       1         33       Screw       2         34       Wall Bracket       1         35       Fitting kit       1         36       Shower Head       1         37       Handset       1                                                                                                                                                                                                                                                                                                                                                                                                                                                                                                                                                                                                                                                                       | 25 | O-ring                     | 1   |
| 28       Rail connector body       1         29       Rail connector handle       1         30       Rail connector       1         31       O-ring       3         32       Upper Rail       1         33       Screw       2         34       Wall Bracket       1         35       Fitting kit       1         36       Shower Head       1         37       Handset       1                                                                                                                                                                                                                                                                                                                                                                                                                                                                                                                                                                                                                                                                                                               | 26 | Rail                       | 1   |
| 29       Rail connector handle       1         30       Rail connector       1         31       O-ring       3         32       Upper Rail       1         33       Screw       2         34       Wall Bracket       1         35       Fitting kit       1         36       Shower Head       1         37       Handset       1                                                                                                                                                                                                                                                                                                                                                                                                                                                                                                                                                                                                                                                                                                                                                            | 27 | Handset holder             | 1   |
| 30     Rail connector     1       31     O-ring     3       32     Upper Rail     1       33     Screw     2       34     Wall Bracket     1       35     Fitting kit     1       36     Shower Head     1       37     Handset     1                                                                                                                                                                                                                                                                                                                                                                                                                                                                                                                                                                                                                                                                                                                                                                                                                                                         | 28 | Rail connector body        | 1   |
| 31       O-ring       3         32       Upper Rail       1         33       Screw       2         34       Wall Bracket       1         35       Fitting kit       1         36       Shower Head       1         37       Handset       1                                                                                                                                                                                                                                                                                                                                                                                                                                                                                                                                                                                                                                                                                                                                                                                                                                                   | 29 | Rail connector handle      | 1   |
| 32     Upper Rail     1       33     Screw     2       34     Wall Bracket     1       35     Fitting kit     1       36     Shower Head     1       37     Handset     1                                                                                                                                                                                                                                                                                                                                                                                                                                                                                                                                                                                                                                                                                                                                                                                                                                                                                                                     | 30 | Rail connector             | 1   |
| 33         Screw         2           34         Wall Bracket         1           35         Fitting kit         1           36         Shower Head         1           37         Handset         1                                                                                                                                                                                                                                                                                                                                                                                                                                                                                                                                                                                                                                                                                                                                                                                                                                                                                           | 31 | O-ring                     | 3   |
| 34         Wall Bracket         1           35         Fitting kit         1           36         Shower Head         1           37         Handset         1                                                                                                                                                                                                                                                                                                                                                                                                                                                                                                                                                                                                                                                                                                                                                                                                                                                                                                                                | 32 | Upper Rail                 | 1   |
| 35         Fitting kit         1           36         Shower Head         1           37         Handset         1                                                                                                                                                                                                                                                                                                                                                                                                                                                                                                                                                                                                                                                                                                                                                                                                                                                                                                                                                                            | 33 | Screw                      | 2   |
| 36         Shower Head         1           37         Handset         1                                                                                                                                                                                                                                                                                                                                                                                                                                                                                                                                                                                                                                                                                                                                                                                                                                                                                                                                                                                                                       | 34 | Wall Bracket               | 1   |
| 37 Handset 1                                                                                                                                                                                                                                                                                                                                                                                                                                                                                                                                                                                                                                                                                                                                                                                                                                                                                                                                                                                                                                                                                  | 35 | Fitting kit                | 1   |
|                                                                                                                                                                                                                                                                                                                                                                                                                                                                                                                                                                                                                                                                                                                                                                                                                                                                                                                                                                                                                                                                                               | 36 | Shower Head                | 1   |
|                                                                                                                                                                                                                                                                                                                                                                                                                                                                                                                                                                                                                                                                                                                                                                                                                                                                                                                                                                                                                                                                                               | 37 | Handset                    | 1   |
| 38 Hose 1                                                                                                                                                                                                                                                                                                                                                                                                                                                                                                                                                                                                                                                                                                                                                                                                                                                                                                                                                                                                                                                                                     | 38 | Hose                       | 1   |