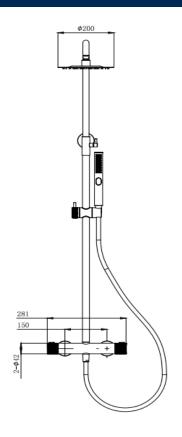

**Additional** 1.Temperature: Pre-set 38°C, with push

**Information:** button override to 48°C

2. Automatic shut off in the event of hot or

cold water supply failure

3.COOL TOUCH Bar Valve technology

4. Ultra Slim Shower head : Chrome, SS304,

Ø200mm, easy clean rubber nozzles

5. Shower handset: Chrome, ABS, 3 modes,

rubber nozzles

6. Handset holder: Chrome, ABS,

adjustable height

7.Shower hose: Chrome, SS304 double interlock, 1.5m, Large Ø11mm bore 8.Riser rail: Chrome, SS201 Stainless steel, telescopic adjustable height 905-1225mm