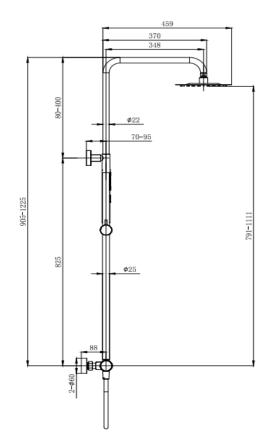

**Additional** 1.Temperature: Pre-set 38°C, with push

**Information:** button override to 48°C

2. Automatic shut off in the event of hot or

cold water supply failure

3.COOL TOUCH Bar Valve technology

4. Ultra Slim Shower head : Chrome, SS304,

Ø200mm, easy clean rubber nozzles

5. Shower handset: Chrome, ABS, 3 modes,

rubber nozzles

6. Handset holder: Chrome, ABS,

adjustable height

7.Shower hose: Chrome, SS304 double interlock, 1.5m, Large Ø11mm bore 8.Riser rail: Chrome, SS201 Stainless steel, telescopic adjustable height 905-1225mm