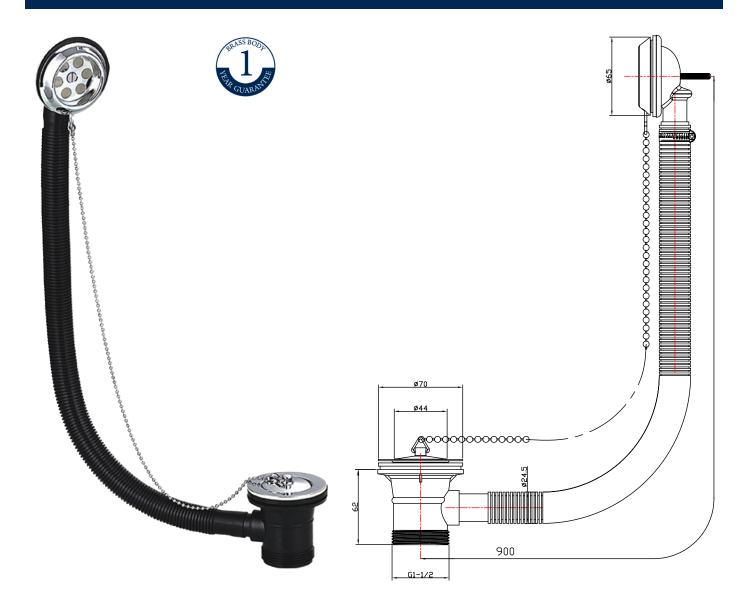

#### 167.BRWPC Bath Retainer Waste (with brass plug and link chain)

**Product Code:** 167.BRWPC **Packaging:** 39 x 39 x 44cm / Carton (30 boxes)

Dimension: 12 x 7.5 x 21cm / box **Construction:** Zinc alloy & ABS

Contemporary

Information:

G1 - 1/2" BSP Fitting:

**Product Type:** 

Centre to centre length: 90cm

All dimensions are in milimetres unless otherwise stated. The information contained on this page was correct at date of issue. Fitting dimensions are provided as a guide only. Some variation may occur due to manufacturing tolerances. We pursue a policy of continuing improvement in design and performance of our products and so reserve the right to change specifications without prior notice.

## 167.BRWPC