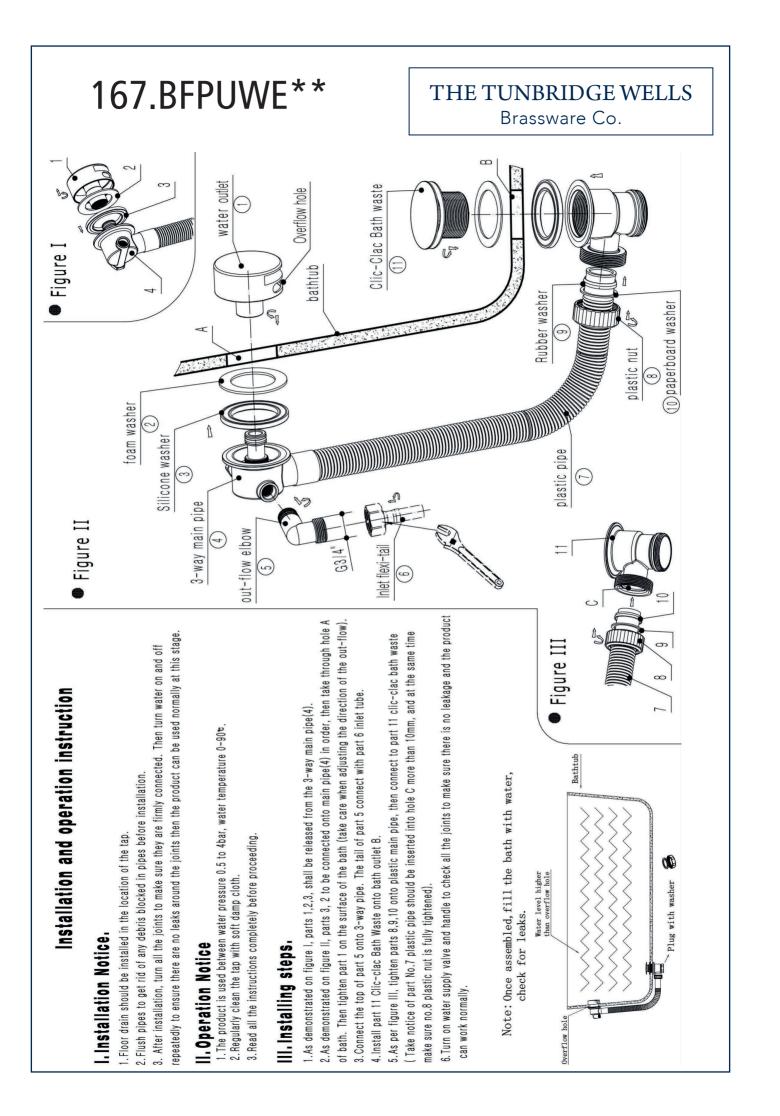

## 167.BFPUWE\*\* Round Bath Filler

(with easy clean push button waste and overflow)

| System Pressure | 0.1 Bar | 0.2 Bar | 0.3 Bar | 0.5 Bar | 1.0 Bar | 1.5 Bar | 2.0 Bar | 3.0 Bar | 4.0 Bar | 5.0 Bar |
|-----------------|---------|---------|---------|---------|---------|---------|---------|---------|---------|---------|
| 167.BFPUWE**    | -       | 6.1     | -       | 10.5    | 15.3    | -       | 21.7    | 26.6    | -       | -       |