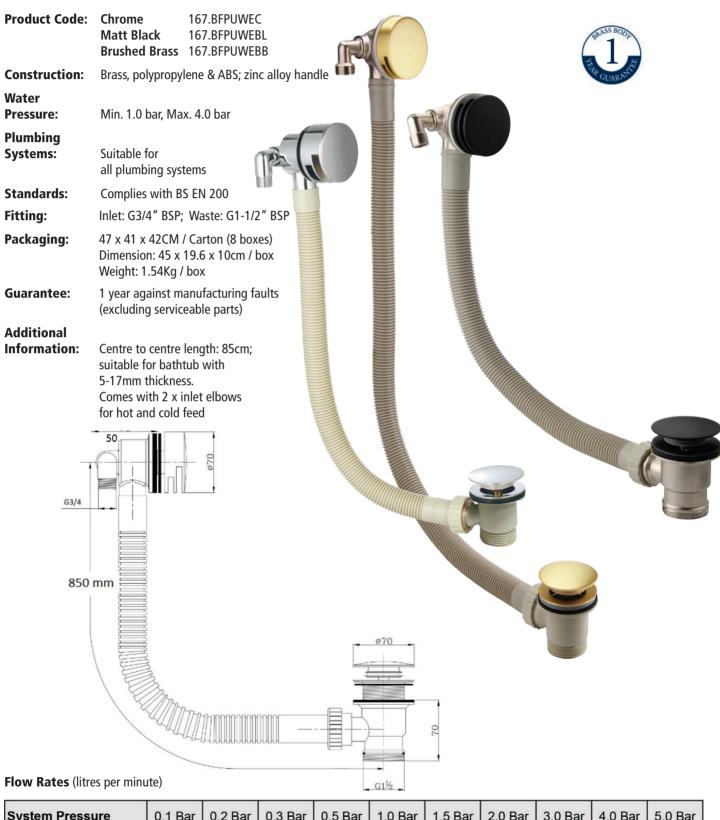

## 167.BFPUWE\*\* Round Bath Filler

(with easy clean push button waste and overflow)

| System Pressure | 0.1 Bar | 0.2 Bar | 0.3 Bar | 0.5 Bar | 1.0 Bar | 1.5 Bar | 2.0 Bar | 3.0 Bar | 4.0 Bar | 5.0 Bar |
|-----------------|---------|---------|---------|---------|---------|---------|---------|---------|---------|---------|
| 167.BFPUWE**    | -       | 6.1     | -       | 10.5    | 15.3    | -       | 21.7    | 26.6    | -       | -       |