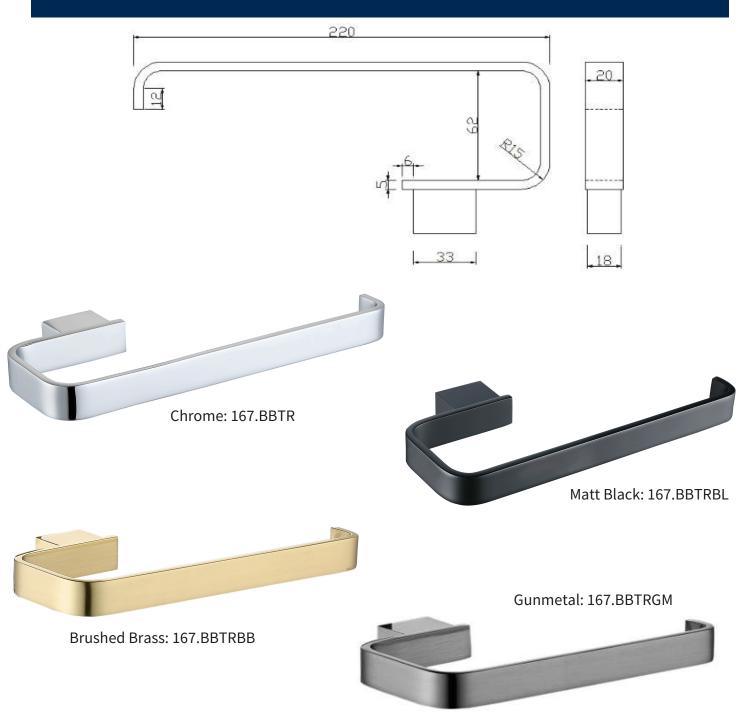

## **Bedgebury Towel Ring**

Product Chrome: 167.BBTR

Codes: Matt Black: 167.BBTRBL

Brushed Brass: 167.BBTRBB Gunmetal: 167.BBTRGM

Standards: Complies with BS5412, BS EN200

**Packaging:** 49 x 37 x 26cm/carton (20 boxes),