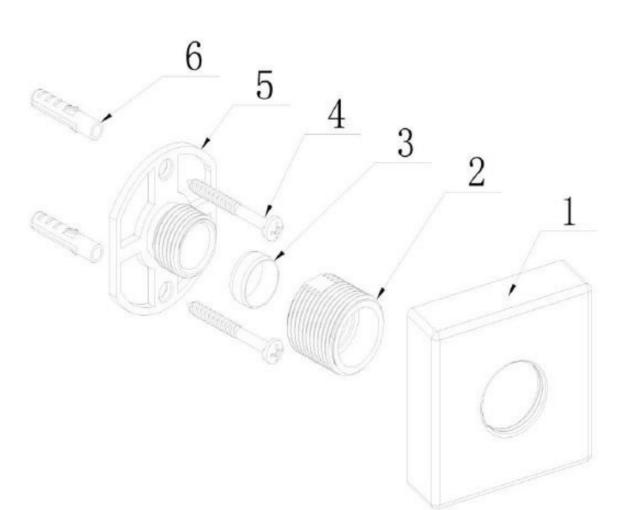

### Exposed Shower Valve Easy Fitting Kit

| in: | CODE   |                 |     |
|-----|--------|-----------------|-----|
| 1   | EF01-1 | COVER           | 2.  |
| 2   | EF01-2 | CONNECTOR       |     |
| 3   | EF01-3 | COPPER RING     |     |
| 4   | EF01-4 | SCREWS(T4.2X43) |     |
| 5   | EF01-5 | FIXING PLATE    | - 2 |
| 6   | EF01-6 | WALL PLUGS      | (   |