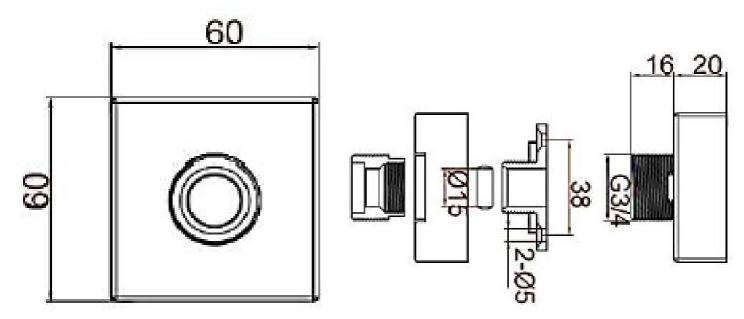

# 167.BBSEFK Square Bar Valve Easy Fit Kit

| Product code:   | 167.BBSEFK |
|-----------------|------------|
| i i vaact coaci | TOURDOCHIK |

| Construction:        | Brass Body (CuZn38Pb18) &<br>Copper olive                                                             | Fitting:   | Inlet: 15mm compression<br>connection<br>Outlet: G3/4" BSP Male thread |
|----------------------|-------------------------------------------------------------------------------------------------------|------------|------------------------------------------------------------------------|
| Finish:              | Chrome plated to BS EN 248                                                                            | Packaging: | 37 x 37 x 30cm / carton (100 boxes),<br>dimension: 7 x 7 x 7cm / box.  |
| Plumbing<br>Systems: | Suitable for all plumbing systems, hot and cold water                                                 |            | Weight: 0.22kg/box                                                     |
| oystenis.            | pressure preferably balanced.<br>Max. supply pressure differential<br>requirement no greater than 5:1 | Guarantee: | 1 year against manufacturing faults<br>(excluding serviceable parts)   |