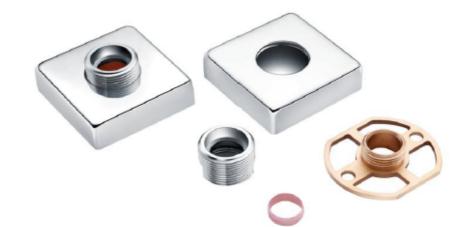

# 167.BBSEFK Square Bar Valve Easy Fit Kit

| Product code:   | 167.BBSEFK |
|-----------------|------------|
| i i vaact coaci | TOURDOCHIK |

| Construction:        | Brass Body (CuZn38Pb18) &<br>Copper olive                                                             | Fitting:   | Inlet: 15mm compression<br>connection<br>Outlet: G3/4" BSP Male thread |
|----------------------|-------------------------------------------------------------------------------------------------------|------------|------------------------------------------------------------------------|
| Finish:              | Chrome plated to BS EN 248                                                                            | Packaging: | 37 x 37 x 30cm / carton (100 boxes),<br>dimension: 7 x 7 x 7cm / box.  |
| Plumbing<br>Systems: | Suitable for all plumbing systems, hot and cold water                                                 |            | Weight: 0.22kg/box                                                     |
| oystenis.            | pressure preferably balanced.<br>Max. supply pressure differential<br>requirement no greater than 5:1 | Guarantee: | 1 year against manufacturing faults<br>(excluding serviceable parts)   |